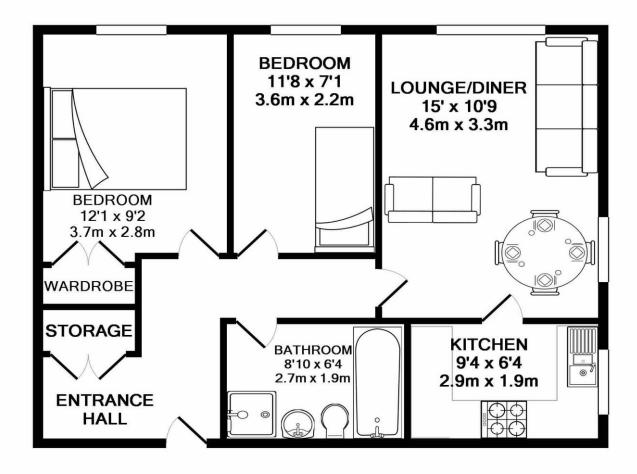

#### TOTAL APPROX. FLOOR AREA 575 SQ.FT. (53.4 SQ.M.)

Whilst every attempt has been made to ensure the accuracy of the floor plan contained here, measurements of doors, windows, rooms and any other items are approximate and no responsibility is taken for any error, omission, or mis-statement. This plan is for illustrative purposes only and should be used as such by any prospective purchaser. The services, systems and appliances shown have not been tested and no guarantee as to their operability or efficiency can be given

Made with Metropix ©2018

103 King Street, Knutsford, Cheshire, WA16 6EQ 01565 654 000

E: info@irlamsestateagents.co.uk www.irlamsestateagents.co.uk

Irlams (Estate Agents) Ltd for themselves and for the vendors or lessors of this property whose agents they are give notice that:
(a) The particulars are set out as a general outline only for the guidance of intending purchasers or lessees, and do not constitute, nor constitute part of, an offer or contract;