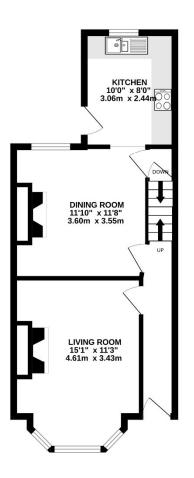

- A stunning period terraced property
- Situated in a popular location within a short walk of Knutsford Town Centre
- Beautiful living room
- Separate bright dining room
- Cellar/utility room
- Two generous double bedrooms
- Spacious bathroom
- Private courtyard garden
- Available Mid July
- Unfurnished

#### TOTAL FLOOR AREA: 1063 sq.ft. (98.8 sq.m.) approx.

Whilst every attempt has been made to ensure the accuracy of the floorplan contained here, measurements of doors, windows, rooms and any other items are approximate and no responsibility is taken for any error, omission or mis-statement. This plan is for illustrative purposes only and should be used as such by any prospective purchaser. The services, systems and appliances shown have not been tested and no guarantee as to their operability or efficiency can be given.