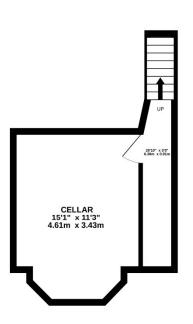

- A stunning period terraced property
- Situated in a popular location within a short walk of Knutsford Town Centre
- Beautiful living room
- Separate bright dining room
- Cellar/utility room
- Two generous double bedrooms
- Spacious bathroom
- Private courtyard garden
- Available Mid July
- Unfurnished

#### TOTAL FLOOR AREA: 1063 sq.ft. (98.8 sq.m.) approx.

Whilst every attempt has been made to ensure the accuracy of the floorplan contained here, measurements of doors, windows, rooms and any other items are approximate and no responsibility is taken for any error, omission or mis-statement. This plan is for illustrative purposes only and should be used as such by any prospective purchaser. The services, systems and appliances shown have not been tested and no guarantee as to their operability or efficiency can be given.