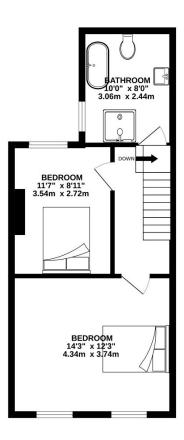

- A stunning period terraced property
- Situated in a popular location within a short walk of Knutsford Town Centre
- Beautiful living room
- Separate bright dining room
- Cellar/utility room
- Two generous double bedrooms
- Spacious bathroom
- Private courtyard garden
- Available Mid July
- Unfurnished

#### TOTAL FLOOR AREA: 1063 sq.ft. (98.8 sq.m.) approx.

Whilst every attempt has been made to ensure the accuracy of the floorplan contained here, measurements of doors, windows, rooms and any other items are approximate and no responsibility is taken for any error, omission or mis-statement. This plan is for illustrative purposes only and should be used as such by any prospective purchaser. The services, systems and appliances shown have not been tested and no guarantee as to their operability or efficiency can be given.