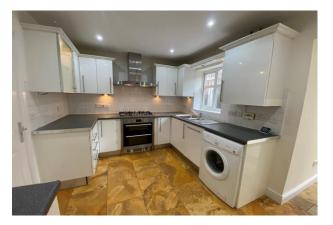

### The Property

This stunning detached home comes beautifully presented throughout and offers bright, spacious accommodation. Sitting in an enviable position and the only detached property in a quiet cul-de-sac location within a short stroll of Knutsford Town Centre and all local amenities including its shops, bars and restaurants, as well as its stunning outdoor spaces such as The Heath and Tatton Park. The house itself offers ample, bright living space throughout. Particular mention must be made of the large separate garage offering ample space for storing of two cars along with loft room that can be used as a home Gym/Office or Additional Storage Space. The property is approached via a private driveway providing ample off-road parking for multiple vehicles. To the rear is an enclosed garden laid mainly to faux lawn and block paving and surrounded by wood lap fencing and brick walls. A block paved patio area and water feature at it's focal point provide the perfect spot for al fresco dining.

## Knutsford, WA16 0WS

Heath Drive £2,400 pcm

- A beautifully presented Detached property
- Spacious & flexible living accommodation
- Town centre location
- Fourt bedrooms
- Converted Garage
- Generous secluded gardens
- Driveway providing more than ample off road parking
- Available now
- Unfurnished