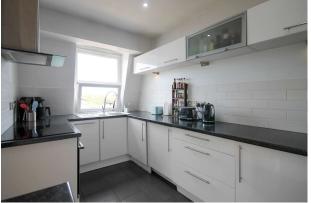

## The Property

This lovely, modern penthouse apartment forms part of an exclusive development located in the heart of Knutsford Town Centre. This home has been loving improved and updated by the current owner. The property sits in an enviable position at the quieter end of King Street but with the shops, bars and restaurants on the door step, and Tatton Park just across the road. The apartment itself comes immaculately presented throughout. Particular mention must be made of the stunning, bright open-plan living dining kitchen, with windows to two elevations offering incredible views across Tatton Park and the Moor, the recently renovated bathroom suite as well as the full head-height loft

### **Directions**

From the roundabout in Canute square travel along Tatton Street where the entrance to Tatton Court will soon be seen on your right.

- A stunning penthouse apartment
- Situated on the doorstep of Knutsford town centre & Tatton Park
- Spacious open plan living accommodation
- Lovely breakfast kitchen with integrated appliances
- Two generous bedrooms
- Superb newly refurbished bathroom
- Loft space, ideal for storage or possible conversion
- Resident's parking
- Garage