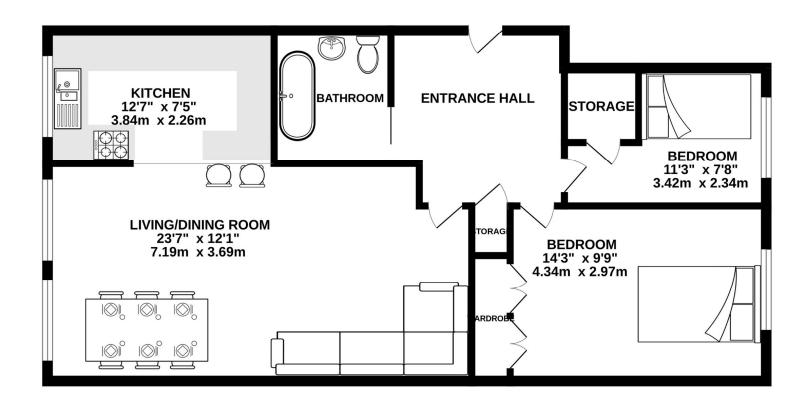

## GROUND FLOOR 757 sq.ft. (70.3 sq.m.) approx.

#### TOTAL FLOOR AREA: 757 sq.ft. (70.3 sq.m.) approx.

Whilst every attempt has been made to ensure the accuracy of the floorplan contained here, measurements of doors, windows, rooms and any other items are approximate and no responsibility is taken for any error, omission or mis-statement. This plan is for illustrative purposes only and should be used as such by any prospective purchaser. The services, systems and appliances shown have not been tested and no guarantee as to their operability or efficiency can be given.