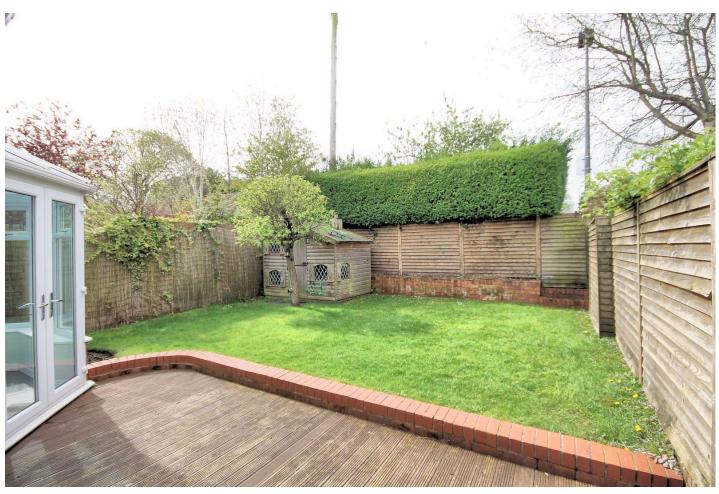

Located in the heart of the town on an ever-popular road, a stone's throw from all local amenities whilst being ideally positioned for all major network links to the Northwest and beyond.

The property is approached over a paved driveway, providing off road parking for two vehicles, leading to the front and side entrance. The rear gardens are a lovely feature of the property having been landscaped for ease of maintenance, all fully enclosed by wood lap fencing. Off the garden room there is a decking area providing ample opportunity for alfresco dining and enjoying the afternoon sunshine.