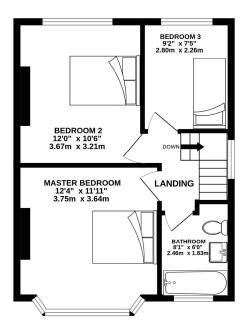

Postcode – WA16 6JE

EPC Rating – E

Tenure – Freehold

Local Authority – Cheshire East

Council Tax – Band C

1ST FLOOR 418 sq.ft. (38.8 sq.m.) approx.

## TOTAL FLOOR AREA: 1054 sq.ft. (97.9 sq.m.) approx.

What every sitempt has been made to ensure the accuracy of the floorplan contained here, measurements of shorts of the sort of

103 King Street, Knutsford, Cheshire, WA16 6EQ