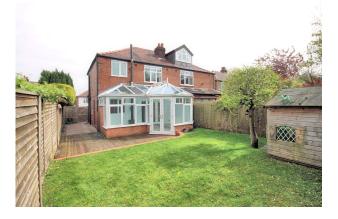

Located in the heart of the town on an ever-popular road, a stone's throw from all local amenities whilst being ideally positioned for all major network links to the Northwest and beyond.

The property is approached over a paved driveway, providing off road parking for two vehicles, leading to the front and side entrance. The rear gardens are a lovely feature of the property having been landscaped for ease of maintenance, all fully enclosed by wood lap fencing. Off the garden room there is a decking area providing ample opportunity for alfresco dining and enjoying the afternoon sunshine.