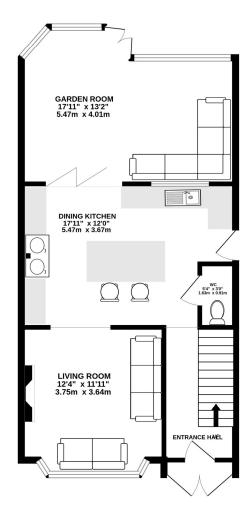

## The Property

This superb three-bedroom semi-detached property has been much refurbished and improved over the years by the current owners to provide light, spacious and flexible living accommodation situated within the heart of the town centre. Particular mention must be made of the spacious dining kitchen with breakfast bar island unit and Aga which opens through to the living room with log burner and large bay window flooding the property with natural daylight. In addition, there is a beautiful garden room leading off the dining kitchen, perfect for social gatherings with family and friends.

Postcode – WA16 6JE

EPC Rating – E

Tenure – Freehold

Local Authority – Cheshire East

Council Tax – Band C

1ST FLOOR 418 sq.ft. (38.8 sq.m.) approx.

## TOTAL FLOOR AREA: 1054 sq.ft. (97.9 sq.m.) approx.

What every sitempt has been made to ensure the accuracy of the floorplan contained here, measurements of shorts of the sort of

103 King Street, Knutsford, Cheshire, WA16 6EQ