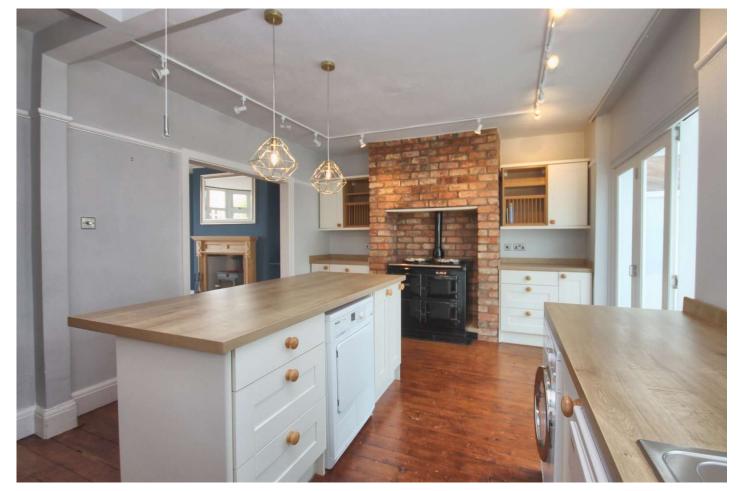

## The Property

This superb three-bedroom semi-detached property has been much refurbished and improved over the years by the current owners to provide light, spacious and flexible living accommodation situated within the heart of the town centre. Particular mention must be made of the spacious dining kitchen with breakfast bar island unit and Aga which opens through to the living room with log burner and large bay window flooding the property with natural daylight. In addition, there is a beautiful garden room leading off the dining kitchen, perfect for social gatherings with family and friends.