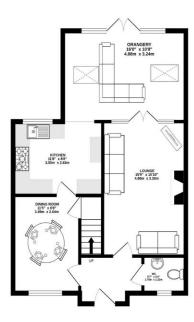

Postcode – WA16 0WS EPC Rating – C Local Authority – Cheshire East Council Tax – F

GARAGE 266 sq.ft. (24.7 sq.m.) approx. HOUSE GROUND FLOOR 622 sq.ft. (57.8 sq.m.) approx. HOUSE 1ST FLOOR 457 sq.ft. (42.4 sq.m.) approx. GARAGE 2ND FLOOR 258 sq.ft. (23.9 sq.m.) approx

#### TOTAL FLOOR AREA: 1602 sq.ft. (148.9 sq.m.) approx.

Whilst every attempt has been made to ensure the accuracy of the floorplan contained here, measurements of doors, windows, rooms and any other items are approximate and no responsibility is taken for any error, omission or mis-statement. This plan is for illustrative purposes only and should be used as such by any prospective purchaser. The services, systems and appliances shown have not been tested and no guarantee as to their operability or efficiency can be given.