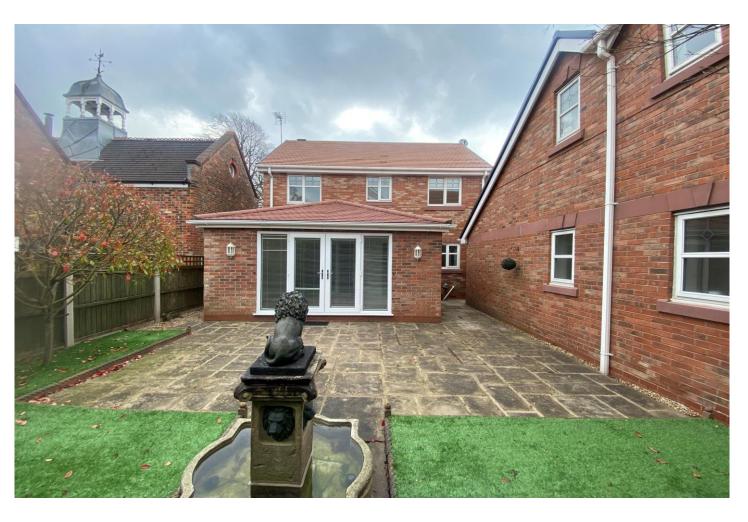

### The Property

This stunning detached home comes beautifully presented throughout and offers bright, spacious accommodation. Sitting in an enviable position and the only detached property in a quiet cul-de-sac location within a short stroll of Knutsford Town Centre and all local amenities including its shops, bars and restaurants, as well as its stunning outdoor spaces such as The Heath and Tatton Park. The house itself offers ample, bright living space throughout. Particular mention must be made of the large separate garage offering ample space for storing of two cars along with loft room that can be used as a home Gym/Office or Additional Storage Space. The property is approached via a private driveway providing ample off-road parking for multiple vehicles. To the rear is an enclosed garden laid mainly to faux lawn and block paving and surrounded by wood lap fencing and brick walls. A block paved patio area and water feature at it's focal point provide the perfect spot for al fresco dining.