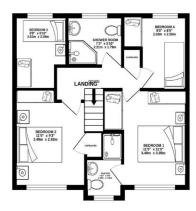

Postcode – WA16 0WS EPC Rating – C Local Authority – Cheshire East Council Tax – F

GARAGE 266 sq.ft. (24.7 sq.m.) approx. HOUSE GROUND FLOOR 622 sq.ft. (57.8 sq.m.) approx. HOUSE 1ST FLOOR 457 sq.ft. (42.4 sq.m.) approx. GARAGE 2ND FLOOR 258 sq.ft. (23.9 sq.m.) approx

#### TOTAL FLOOR AREA: 1602 sq.ft. (148.9 sq.m.) approx.

Whilst every attempt has been made to ensure the accuracy of the floorplan contained here, measurements of doors, windows, rooms and any other items are approximate and no responsibility is taken for any error, omission or mis-statement. This plan is for illustrative purposes only and should be used as such by any prospective purchaser. The services, systems and appliances shown have not been tested and no guarantee as to their operability or efficiency can be given.