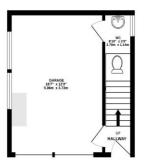

Postcode – WA16 0WS EPC Rating – C Local Authority – Cheshire East Council Tax – F

GARAGE 266 sq.ft. (24.7 sq.m.) approx. HOUSE GROUND FLOOR 622 sq.ft. (57.8 sq.m.) approx. HOUSE 1ST FLOOR 457 sq.ft. (42.4 sq.m.) approx. GARAGE 2ND FLOOR 258 sq.ft. (23.9 sq.m.) approx

#### TOTAL FLOOR AREA: 1602 sq.ft. (148.9 sq.m.) approx.

Whilst every attempt has been made to ensure the accuracy of the floorplan contained here, measurements of doors, windows, rooms and any other items are approximate and no responsibility is taken for any error, omission or mis-statement. This plan is for illustrative purposes only and should be used as such by any prospective purchaser. The services, systems and appliances shown have not been tested and no guarantee as to their operability or efficiency can be given.