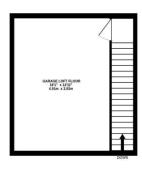

Postcode – WA16 0WS EPC Rating – C Local Authority – Cheshire East Council Tax – F

GARAGE 266 sq.ft. (24.7 sq.m.) approx. HOUSE GROUND FLOOR 622 sq.ft. (57.8 sq.m.) approx. HOUSE 1ST FLOOR 457 sq.ft. (42.4 sq.m.) approx. GARAGE 2ND FLOOR 258 sq.ft. (23.9 sq.m.) approx

#### TOTAL FLOOR AREA: 1602 sq.ft. (148.9 sq.m.) approx.

Whilst every attempt has been made to ensure the accuracy of the floorplan contained here, measurements of doors, windows, rooms and any other items are approximate and no responsibility is taken for any error, omission or mis-statement. This plan is for illustrative purposes only and should be used as such by any prospective purchaser. The services, systems and appliances shown have not been tested and no guarantee as to their operability or efficiency can be given.