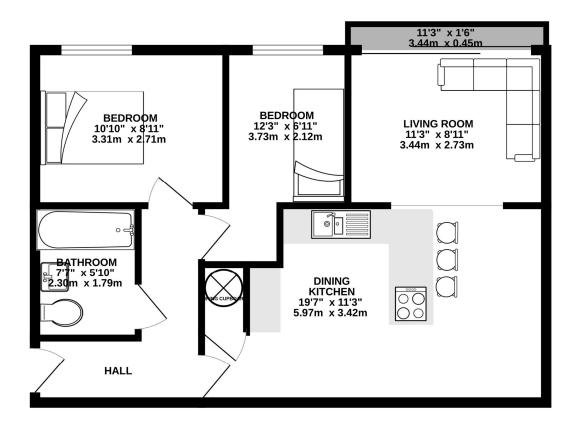

## **GROUND FLOOR** 585 sq.ft. (54.4 sq.m.) approx.

#### TOTAL FLOOR AREA: 585 sq.ft. (54.4 sq.m.) approx.

Whilst every attempt has been made to ensure the accuracy of the floorplan contained here, measurements of doors, windows, rooms and any other items are approximate and no responsibility is taken for any error, or the property of the prop