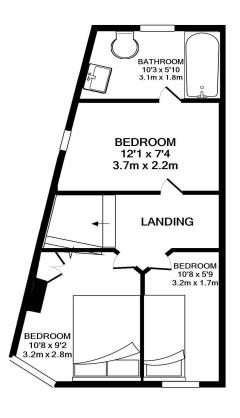

Postcode – WA16 8ET

EPC Rating – D

Tenure – Freehold

Local Authority – Cheshire West

Council Tax – Band C

1ST FLOOR APPROX. FLOOR AREA 346 SQ.FT. (32.1 SQ.M.)

GROUND FLOOR APPROX. FLOOR AREA 396 SQ.FT. (36.8 SQ.M.)

## TOTAL APPROX. FLOOR AREA 741 SQ.FT. (68.9 SQ.M.)

Whilst every attempt has been made to ensure the accuracy of the floor plan contained here, measurements of doors, windows, rooms and any other items are approximate and no responsibility is taken for any error, omission, or mis-statement. This plan is for illustrative purposes only and should be used as such by any prospective purchaser. The services, systems and appliances shown have not been tested and no guarantee as to their operability or efficiency can be given