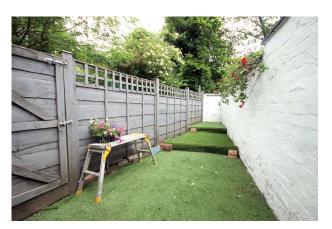

The property is approached via a pretty flagged garden with driveway providing off-road parking, and bordered by flower beds, well-stocked with a variety of plants. To the rear is a small walled courtyard garden laid mainly to artificial turf and perfect for al fresco dining.

- An immaculately presented end terrace property
- Situated in the heart of Knutsford Town Centre
- A short stroll to all local amenities, bars & restaurants
- Beautifully refurbished throughout
- Living room
- Fitted dining kitchen
- Two/three bedrooms
- Bathroom
- Small walled courtyard garden