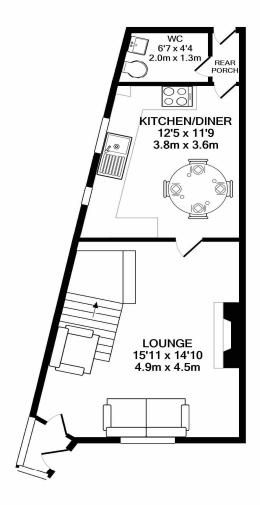

Postcode – WA16 8ET

EPC Rating – D

Tenure – Freehold

Local Authority – Cheshire West

Council Tax – Band C

1ST FLOOR APPROX. FLOOR AREA 346 SQ.FT. (32.1 SQ.M.)

GROUND FLOOR APPROX. FLOOR AREA 396 SQ.FT. (36.8 SQ.M.)

## TOTAL APPROX. FLOOR AREA 741 SQ.FT. (68.9 SQ.M.)

Whilst every attempt has been made to ensure the accuracy of the floor plan contained here, measurements of doors, windows, rooms and any other items are approximate and no responsibility is taken for any error, omission, or mis-statement. This plan is for illustrative purposes only and should be used as such by any prospective purchaser. The services, systems and appliances shown have not been tested and no guarantee as to their operability or efficiency can be given