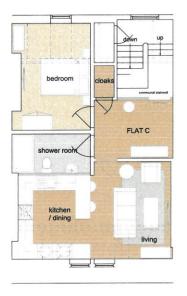

## **Residential Conversion – Proposed Floorplans**

GF Plan (to remain as existing) 1:100

Proposed First Floor Plan 1:100

Proposed Second Floor Plan

Flat GIAs:

| Flat A - | 49.2m <sup>2</sup> |
|----------|--------------------|
| Flat B - | 50.8m <sup>2</sup> |
| Flat C - | 55.5m <sup>2</sup> |

Proposed Third Floor Plan 1:100

1:100

Proposed Change of Use to Residential Proposed Option 1 3 Euston Place Learnington Spa CV32 4LN.

59 5

00

02

40

- 2