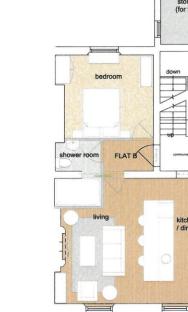

## **Residential Conversion – Proposed Floorplans**

GF Plan (to remain as existing) 1:100

Proposed First Floor Plan 1:100

Proposed Second Floor Plan

Flat GIAs:

| Flat A - | 49.2m <sup>2</sup> |
|----------|--------------------|
| Flat B - | 50.8m <sup>2</sup> |
| Flat C - | 55.5m <sup>2</sup> |

Proposed Third Floor Plan 1:100

1:100

Proposed Change of Use to Residential Proposed Option 1 3 Euston Place Learnington Spa CV32 4LN.

59 5

00

02

40

- 2