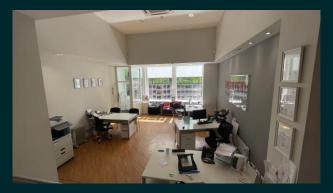

The upper floors have been used as offices and they remain vacant. Planning consent was granted in April 2022 (W/21/0743) for the conversion of the uppers floors from offices to three one-bedroom apartments (plans attached). The consent is subject to the apartments giving up their rights to residents' parking permits.

#### First Floor

Three offices totalling 58.62 sq.ft (631 sq.ft)

### Second Floor

Three offices totalling 47.92 sq.m (516 sq.ft)

### <u>Third Floor</u>

Landing office and three offices totalling 50.68 sq.m (545 sq.ft)