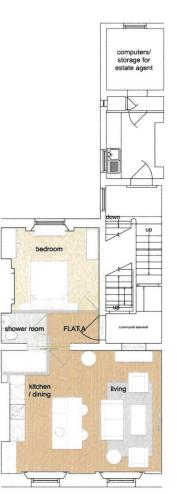

## **Residential Conversion – Proposed Floorplans**

GF Plan (to remain as existing) 1:100

Proposed First Floor Plan 1:100

Proposed Second Floor Plan

Flat GIAs:

| Flat A - | 49.2m <sup>2</sup> |
|----------|--------------------|
| Flat B - | 50.8m <sup>2</sup> |
| Flat C - | 55.5m <sup>2</sup> |

Proposed Third Floor Plan 1:100

1:100

Proposed Change of Use to Residential Proposed Option 1 3 Euston Place Learnington Spa CV32 4LN.

59 5

00

02

40

- 2