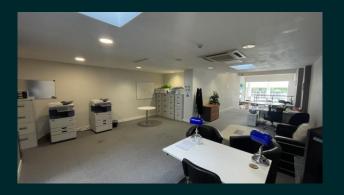

The accommodation offered comprises the entire building, with a well established estate agents office at ground floor, which currently provides a fully glazed frontage with a shared glazed lobby. This in turn provides access to the upper floors. The ground floor showroom and offices are open plan and well fitted with a three step rise to the central and rear areas. At the back of the ground floor there is a separate area, off which is a WC facility and back door.

### <u>Ground floor</u>

Display Frontage: 3.75m

Overall Showroom Depth: 19.02m

Retail/Showroom area (net floor area): 93.77 sq.m (1,009 sq.ft)

Additional Rear Office Office: 6.25m wide x 5.35m deep

Rear WC