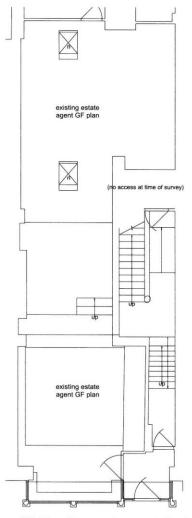

## **Residential Conversion – Proposed Floorplans**

GF Plan (to remain as existing) 1:100

Proposed First Floor Plan 1:100

Proposed Second Floor Plan

Flat GIAs:

| Flat A - | 49.2m <sup>2</sup> |
|----------|--------------------|
| Flat B - | 50.8m <sup>2</sup> |
| Flat C - | 55.5m <sup>2</sup> |