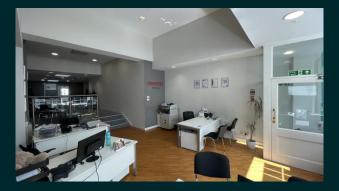

The upper floors have been used as offices and they remain vacant. Planning consent was granted in April 2022 (W/21/0743) for the conversion of the uppers floors from offices to three one-bedroom apartments (plans attached). The consent is subject to the apartments giving up their rights to residents' parking permits.

#### First Floor

Three offices totalling 58.62 sq.ft (631 sq.ft)

### Second Floor

Three offices totalling 47.92 sq.m (516 sq.ft)

### <u>Third Floor</u>

Landing office and three offices totalling 50.68 sq.m (545 sq.ft)