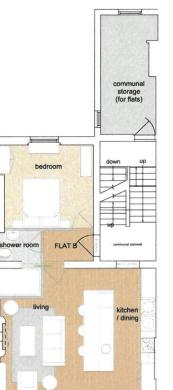

## **Residential Conversion – Proposed Floorplans**

GF Plan (to remain as existing) 1:100

Proposed First Floor Plan 1:100

Proposed Second Floor Plan

Flat GIAs:

| Flat A - | 49.2m <sup>2</sup> |
|----------|--------------------|
| Flat B - | 50.8m <sup>2</sup> |
| Flat C - | 55.5m <sup>2</sup> |

Proposed Third Floor Plan 1:100

1:100

Proposed Change of Use to Residential Proposed Option 1 3 Euston Place Learnington Spa CV32 4LN.

59 5

00

02

40

- 2