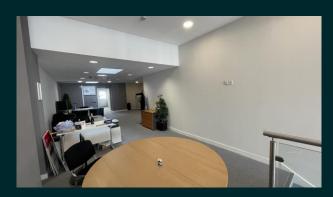

The accommodation offered comprises the entire building, with a well established estate agents office at ground floor, which currently provides a fully glazed frontage with a shared glazed lobby. This in turn provides access to the upper floors. The ground floor showroom and offices are open plan and well fitted with a three step rise to the central and rear areas. At the back of the ground floor there is a separate area, off which is a WC facility and back door.

### <u>Ground floor</u>

Display Frontage: 3.75m

Overall Showroom Depth: 19.02m

Retail/Showroom area (net floor area): 93.77 sq.m (1,009 sq.ft)

Additional Rear Office Office: 6.25m wide x 5.35m deep

Rear WC