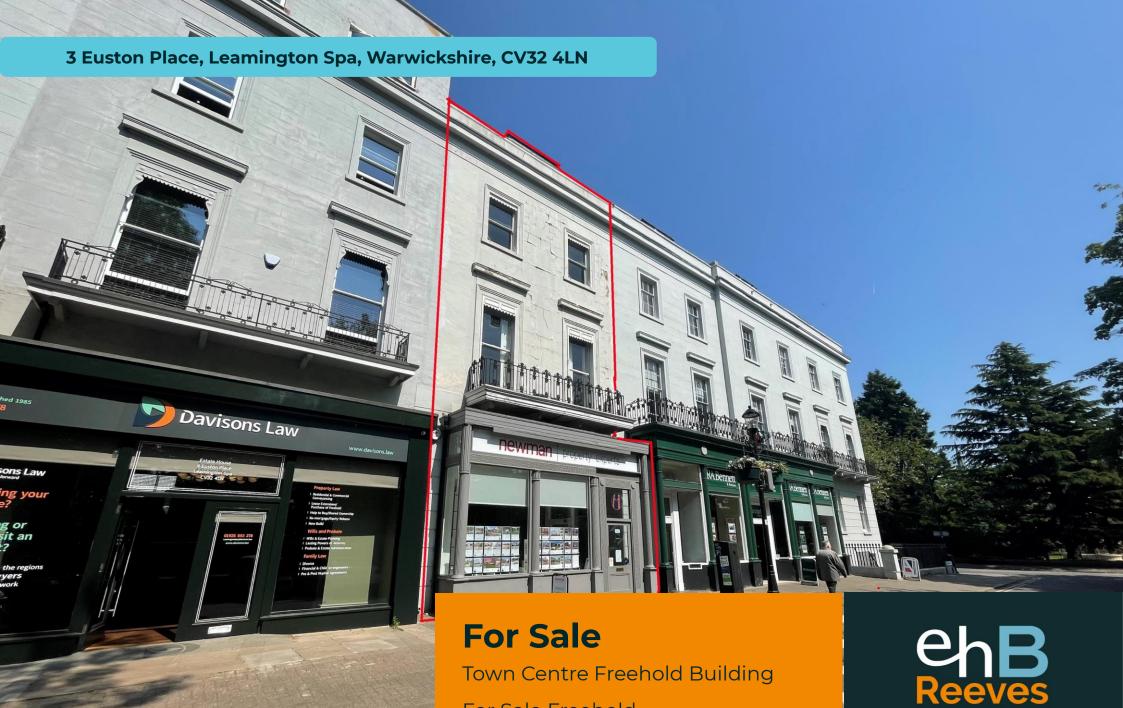

Town Centre Freehold Building

For Sale Freehold

3,143 sq.ft (292 sq.m)

commercial property experts

3 Euston Place is an impressive five-storey Georgian, mid terraced building. Constructed with a painted and rendered front elevation, brick faced rear elevation with a single storey flat roof extension.

## Location

Euston Place is located within the heart of Leamington Spa's town centre at the southern end of the Parade, the town's well known and impressive retailing centre. It is a location which is surrounded by a mixture of superb public parks and public amenities, as well as the retailing centre, and a large collection of restaurants, bars and pubs, and is within walking distance of the Leamington Spa railway station. Euston Place is recognised as the prime pitch for any estate agency and allied professional service. The location is seeing interest from the restaurant sector.