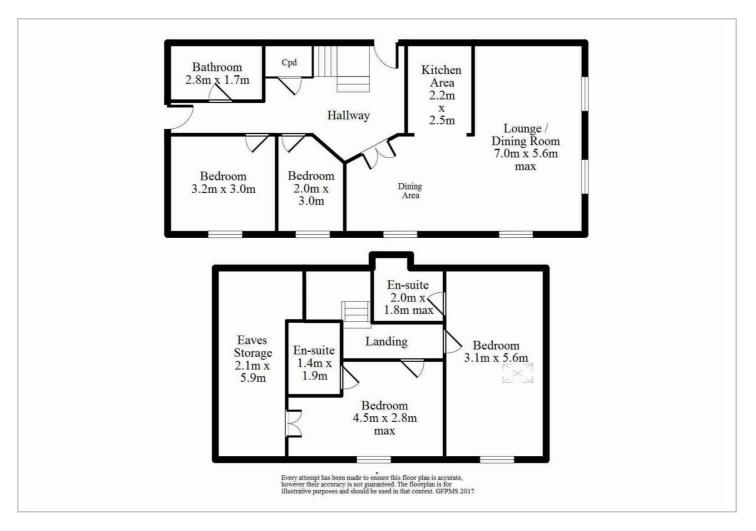

## HUNTERS®

HERE TO GET you THERE



Weavers Lane, Cullingworth

£1,050 Per Calendar Month





## Weavers Lane, Cullingworth

£1,050 Per Calendar Month





\*INCLUDES ELECTRIC, GAS, WATER & WIFI\* \*DEPOSIT ALTERNATIVE AVAILABLE \*DUPLEX APARTMENT \*FULLY FURNISHED \*WOODEN FLOORING \*OPEN PLAN LIVING AREA \*DINING AREA \*MODERN KITCHEN \*TWO/ THREE BEDROOMS \*TWO EN-SUITES \*TWO PARKING SPACES \* EPC RATING C













## Floor Plan



## Viewing

Please contact our Hunters Bingley Lettings Office on 01274 567711 if you wish to arrange a viewing appointment for this property or require further information.

These particulars are intended to give a fair and reliable description of the property but no responsibility for any inaccuracy or error can be accepted and do not constitute an offer or contract. We have not tested any services or appliances (including central heating if fitted) referred to in these particulars and the purchasers are advised to satisfy themselves as to the working order and condition. If a property is unoccupied at any time there may be reconnection charges for any switched off/disconnected or drained services or appliances - All measurements are approximate.

THINKING OF SELLING? If you are thinki