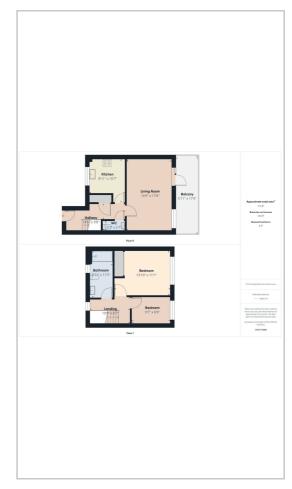

## Byron Mews Lady Lane, Bingley, BD16 4UQ Asking Price £245,000

The chance to purchase a chain free beautifully presented enhanced property situated in a most sought after residential location, discreetly positioned on Byron Mews, just off the ever popular Lady Lane in Bingley.