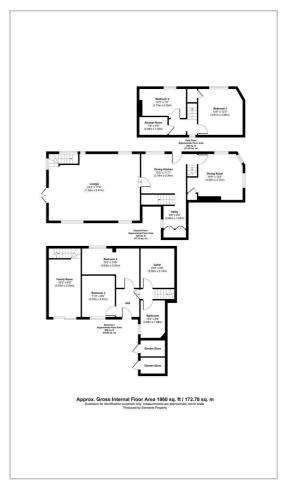

## The Green Eldwick, Bingley, BD16 3HB Offers Over £525,000

VIRTUAL TOUR AVAILABLE of this superbly appointed and beautifully maintained four bedroom period home.