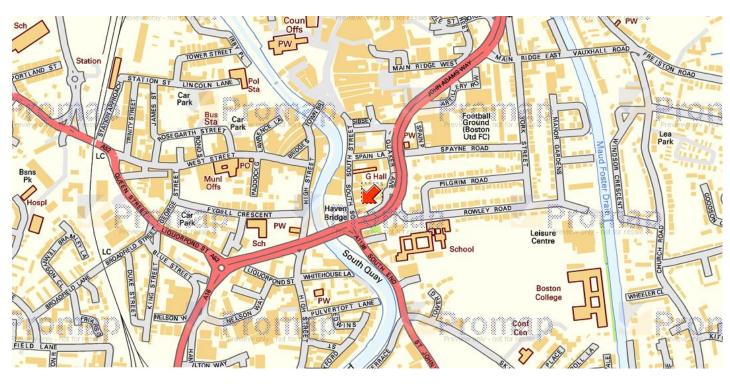

## Location...

The bustling market town of Boston has a population of approximately 68,000 residents and is located 115 miles to the north of London, road services to the East Midlands via the A52, A17 and A16 trunk roads.

The town has a direct railway to Grantham, where the main line to King's Cross intersects. The town has a strong retail offering, leisure facilities and large hospital, port and twice weekly market.

The property is located in a highly visible location to the south of the town centre, near to the John Adams dual-carriageway with a vehicular access at the rear.