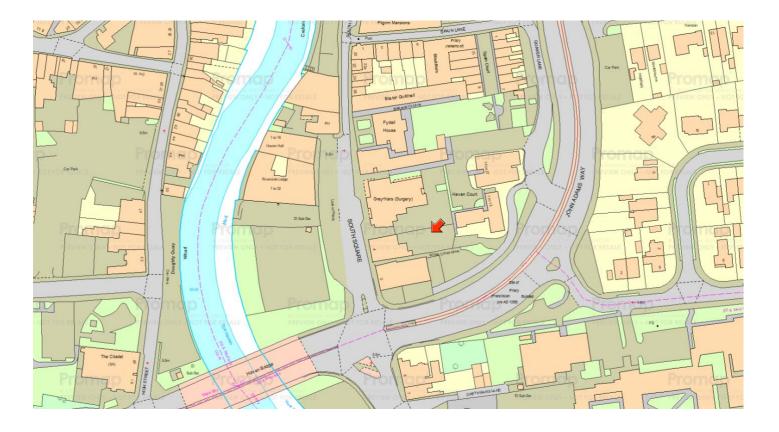

## Location...

The bustling market town of Boston has a population of approximately 68,000 residents and is located 115 miles to the north of London, road services to the East Midlands via the A52, A17 and A16 trunk roads.

The town has a direct railway to Grantham, where the main line to King's Cross intersects. The town has a strong retail offering, leisure facilities and large hospital, port and twice weekly market.

The property is located in a highly visible location to the south of the town centre, near to the John Adams dual-carriageway with a vehicular access at the rear.