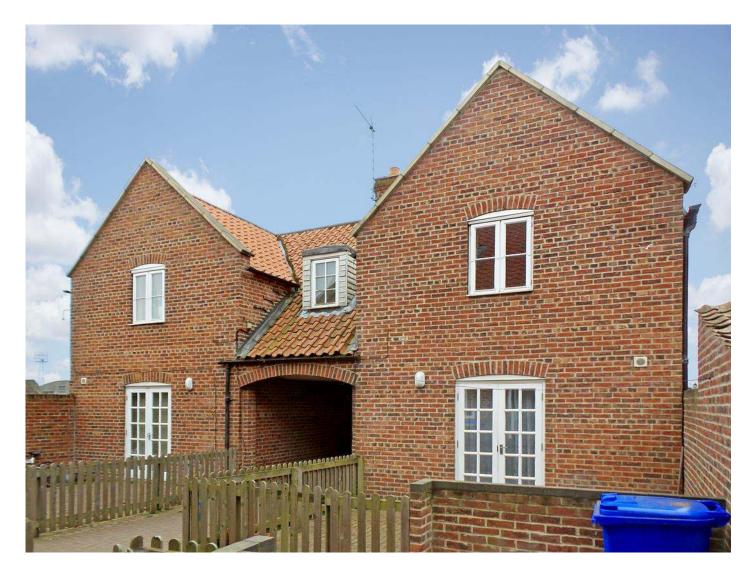

#### **Description...**

The houses are arranged in three main blocks. 6 and 8 form a mid and end terrace pair of houses,

refurbished in 2007, which are Grade II Listed.

The remaining five properties are approximately 11 years old and are constructed in two main blocks with 14 and 22 fronting Sibsey Lane and 16, 18 and 20 arranged in a terrace to the rear.

## Schedule of Accommodation...

| Address   | Bedrooms/   | GIA               | GIA (ft)             | Rent PCM |
|-----------|-------------|-------------------|----------------------|----------|
|           | Reception   | (m)               |                      |          |
|           | Rooms       |                   |                      |          |
| 6 Sibsey  | 2 bedrooms, | 92m <sup>2</sup>  | 990ft <sup>2</sup>   | £465     |
| Lane      | 2 rec rooms |                   |                      |          |
| 8 Sibsey  | 3 bedrooms, | 102m <sup>2</sup> | 1,100ft <sup>2</sup> | £505     |
| Lane      | 2 rec rooms |                   |                      |          |
| 14 Sibsey | 2 bedrooms. | 62m <sup>2</sup>  | 670ft <sup>2</sup>   | £515     |
| Lane      | 1 rec room  |                   |                      |          |
| 22 Sibsey | 2 bedrooms, | 62m <sup>2</sup>  | 670ft <sup>2</sup>   | £495     |
| Lane      | 1 rec room  |                   |                      |          |
| 16 Sibsey | 2 bedrooms, | 73m <sup>2</sup>  | 685ft <sup>2</sup>   | £530     |
| Lane      | 1 rec room  |                   |                      |          |
| 3 storey  |             |                   |                      |          |
| 18 Sibsey | 2 bedrooms, | 73m <sup>2</sup>  | 685ft <sup>2</sup>   | £525     |
| Lane      | 1 rec room  |                   |                      |          |
| 3 storey  |             |                   |                      |          |
| 20 Sibsey | 2 bedrooms, | 73m <sup>2</sup>  | 685ft <sup>2</sup>   | £500     |
| Lane      | 1 rec room  |                   |                      |          |
| 3 storey  |             |                   |                      |          |
| Total     |             | 537m <sup>2</sup> | 5,780ft <sup>2</sup> | £3,535   |
|           |             |                   |                      | £42,420  |
|           |             |                   |                      | ра       |