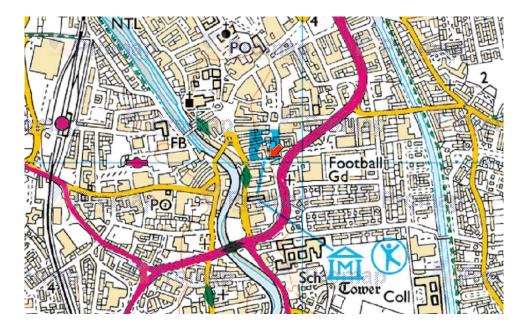

#### Location...

Boston is a bustling market town with a range of local amenities, located on the south Lincolnshire fens, approximately 35 miles to the north-west of Peterborough, 110 miles to the north of London.

The properties are located within the town centre, immediately to the south-east of the Market Place, on Sibsey Lane.

Nearby properties are residential, leisure based and commercial in nature, with offices also being located close by.

The properties are located within a Conservation Area, an Area of Archaeological Interest and the defined Town Business Centre.