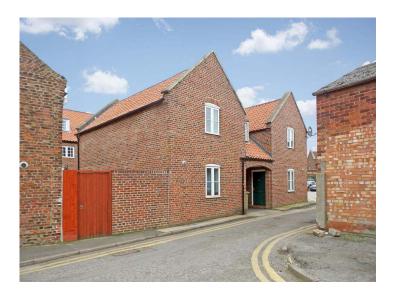

#### **Description...**

The houses are arranged in three main blocks. 6 and 8 form a mid and end terrace pair of houses,

refurbished in 2007, which are Grade II Listed.

The remaining five properties are approximately 11 years old and are constructed in two main blocks with 14 and 22 fronting Sibsey Lane and 16, 18 and 20 arranged in a terrace to the rear.

## Schedule of Accommodation...

| Address   | Bedrooms/   | GIA               | GIA (ft)             | Rent PCM |
|-----------|-------------|-------------------|----------------------|----------|
|           | Reception   | (m)               |                      |          |
|           | Rooms       |                   |                      |          |
| 6 Sibsey  | 2 bedrooms, | 92m <sup>2</sup>  | 990ft <sup>2</sup>   | £465     |
| Lane      | 2 rec rooms |                   |                      |          |
| 8 Sibsey  | 3 bedrooms, | 102m <sup>2</sup> | 1,100ft <sup>2</sup> | £505     |
| Lane      | 2 rec rooms |                   |                      |          |
| 14 Sibsey | 2 bedrooms. | 62m <sup>2</sup>  | 670ft <sup>2</sup>   | £515     |
| Lane      | 1 rec room  |                   |                      |          |
| 22 Sibsey | 2 bedrooms, | 62m <sup>2</sup>  | 670ft <sup>2</sup>   | £495     |
| Lane      | 1 rec room  |                   |                      |          |
| 16 Sibsey | 2 bedrooms, | 73m <sup>2</sup>  | 685ft <sup>2</sup>   | £530     |
| Lane      | 1 rec room  |                   |                      |          |
| 3 storey  |             |                   |                      |          |
| 18 Sibsey | 2 bedrooms, | 73m <sup>2</sup>  | 685ft <sup>2</sup>   | £525     |
| Lane      | 1 rec room  |                   |                      |          |
| 3 storey  |             |                   |                      |          |
| 20 Sibsey | 2 bedrooms, | 73m <sup>2</sup>  | 685ft <sup>2</sup>   | £500     |
| Lane      | 1 rec room  |                   |                      |          |
| 3 storey  |             |                   |                      |          |
| Total     |             | 537m <sup>2</sup> | 5,780ft <sup>2</sup> | £3,535   |
|           |             |                   |                      | £42,420  |
|           |             |                   |                      | ра       |