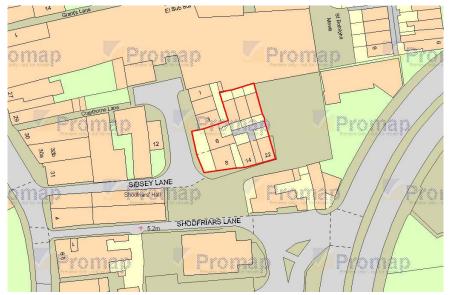

#### **Description...**

The houses are arranged in three main blocks. 6 and 8 form a mid and end terrace pair of houses,

refurbished in 2007, which are Grade II Listed.

The remaining five properties are approximately 11 years old and are constructed in two main blocks with 14 and 22 fronting Sibsey Lane and 16, 18 and 20 arranged in a terrace to the rear.

## Schedule of Accommodation...

| Address   | Bedrooms/   | GIA               | GIA (ft)             | Rent PCM |
|-----------|-------------|-------------------|----------------------|----------|
|           | Reception   | (m)               |                      |          |
|           | Rooms       |                   |                      |          |
| 6 Sibsey  | 2 bedrooms, | 92m <sup>2</sup>  | 990ft <sup>2</sup>   | £465     |
| Lane      | 2 rec rooms |                   |                      |          |
| 8 Sibsey  | 3 bedrooms, | 102m <sup>2</sup> | 1,100ft <sup>2</sup> | £505     |
| Lane      | 2 rec rooms |                   |                      |          |
| 14 Sibsey | 2 bedrooms. | 62m <sup>2</sup>  | 670ft <sup>2</sup>   | £515     |
| Lane      | 1 rec room  |                   |                      |          |
| 22 Sibsey | 2 bedrooms, | 62m <sup>2</sup>  | 670ft <sup>2</sup>   | £495     |
| Lane      | 1 rec room  |                   |                      |          |
| 16 Sibsey | 2 bedrooms, | 73m <sup>2</sup>  | 685ft <sup>2</sup>   | £530     |
| Lane      | 1 rec room  |                   |                      |          |
| 3 storey  |             |                   |                      |          |
| 18 Sibsey | 2 bedrooms, | 73m <sup>2</sup>  | 685ft <sup>2</sup>   | £525     |
| Lane      | 1 rec room  |                   |                      |          |
| 3 storey  |             |                   |                      |          |
| 20 Sibsey | 2 bedrooms, | 73m <sup>2</sup>  | 685ft <sup>2</sup>   | £500     |
| Lane      | 1 rec room  |                   |                      |          |
| 3 storey  |             |                   |                      |          |
| Total     |             | 537m <sup>2</sup> | 5,780ft <sup>2</sup> | £3,535   |
|           |             |                   |                      | £42,420  |
|           |             |                   |                      | ра       |