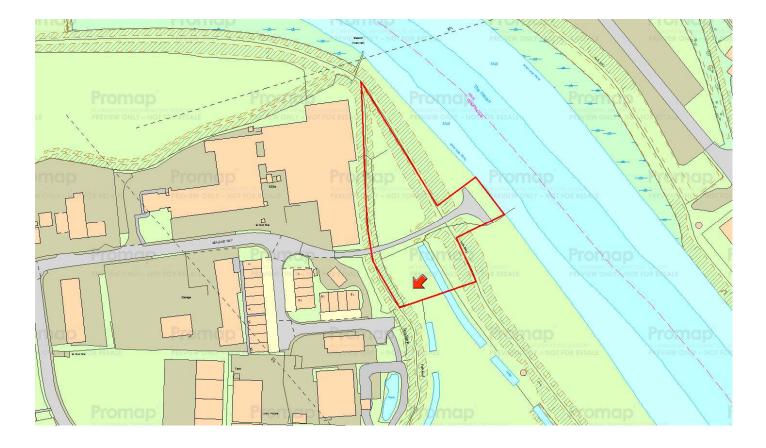

The site is located to the east of Lealand Way past Paragon Labels. A gated access leads to the palisaded yard.

A location and site plan are included within these particulars.

#### Accommodation...

The yard is level and irregular extending to approximately 1.5 acres bounded by 2.4m high palisade fence. The yard also has a gated entrance to the south and a gated exit to the slipway, which is concreted within the demise and extends into the tidal Haven at mean high tide.