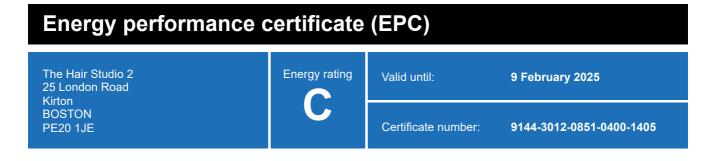

### **Energy rating and score**

This property's energy rating is C.

Properties get a rating from A+ (best) to G (worst) and a score.

The better the rating and score, the lower your property's carbon emissions are likely to be.