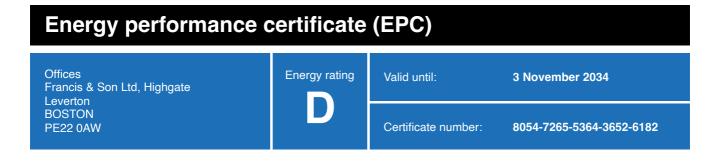

## **Energy rating and score**

This property's energy rating is D.

Properties get a rating from A+ (best) to G (worst) and a score.

The better the rating and score, the lower your property's carbon emissions are likely to be.