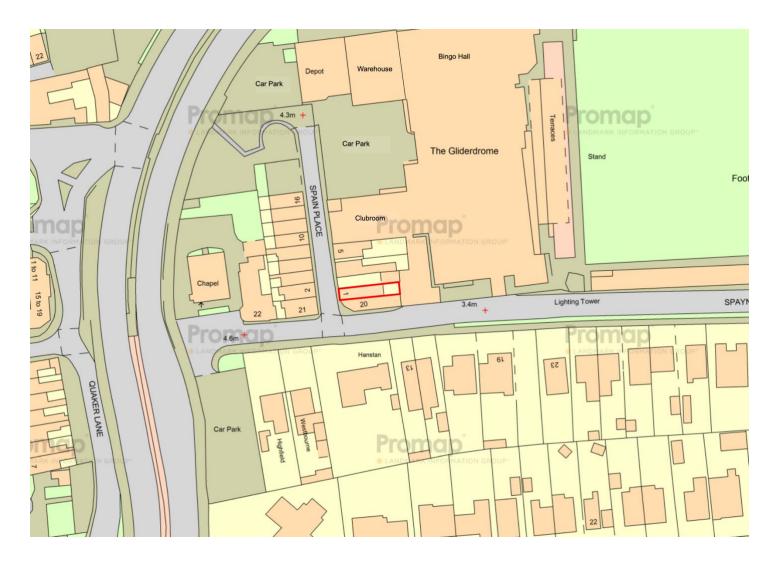

The property is located to the east of John Adams Way in Spain Place, a cul de sac leading to the Gliderdrome.

1 Spain Place is located to the east side of the road.