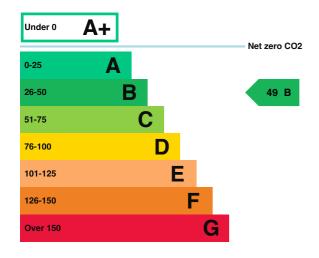

# **Energy rating and score**

This property's energy rating is B.

Properties get a rating from A+ (best) to G (worst) and a score.

The better the rating and score, the lower your property's carbon emissions are likely to be.

# Breakdown of this property's energy performance

| Main heating fuel                          | Grid Supplied Electricity |
|--------------------------------------------|---------------------------|
| Building environment                       | Air Conditioning          |
| Assessment level                           | 3                         |
| Building emission rate (kgCO2/m2 per year) | 34.35                     |
| Primary energy use (kWh/m2 per year)       | 203                       |