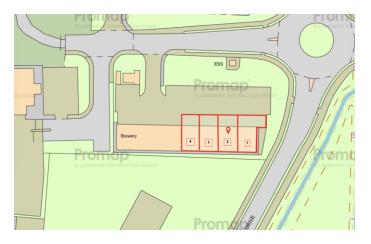

The site is located at the northern end of Endeavour Park. Units 5-7 have already been sold off.