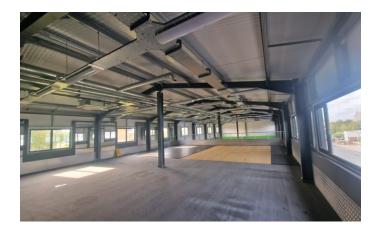

#### **Combined Accommodation...**

The property comprises a part glazed, steel framed terrace of 4 units with an Internal Eaves Height of 6.2m, currently combined as a single unit, which may be split.

An entranceway leads through to the main reception area and stairwell.

First Floor

Gym Area.....11.2m x 14.1m and 3.8m x 3.4m, 180sqm