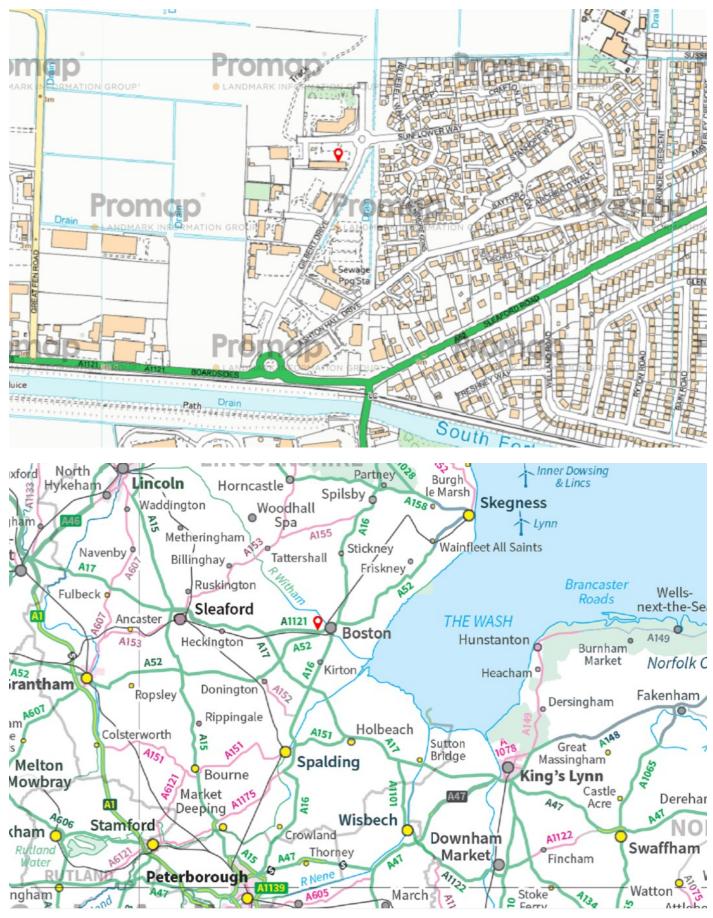

### Location...

The bustling market town of Boston has a population of approximately 80,000 residents and is located 35 miles to the south-east of Lincoln, 35 miles to the north-east of Peterborough, 35 miles to the west of King's Lynn.

The town has a main train line link to Grantham with the Main Coast Railway Line linking King's Cross to Edinburgh.

The site is located on the west side of town on the main vehicular entrance with nearby properties including Tesco, BMW, Peugeot and Mercedes dealerships, Longhurst Housing Association, B&Q, Lidl, B&M, Dunelm and a number of other major businesses including Starbucks and McDonald Drive-Thru's.