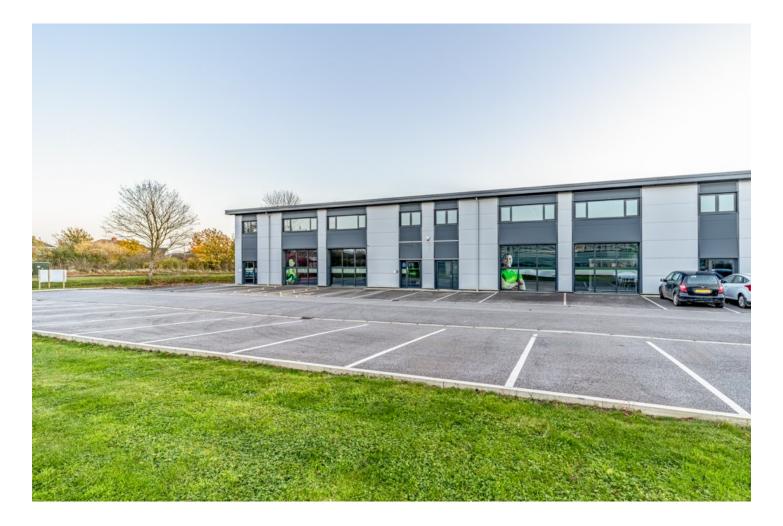

## Hybrid Business Units Available To Let Accommodation from 100sqm, 1,075sqft to 608sqm, 6,545sqft

Units 1-4, Plot 12 Endeavour Way | Boston | Lincolnshire | PE21 7TW

Units Available To Let Together or Individually Suitable for a Variety of Uses Including Business Use, Offices and Leisure Former Gymnasium Available Extending to a Total of 608sqm, 6,545sqft

Available To Let Leasehold From £12,000 - £48,000 per annum Subject to Contract

poyntons consultancy ,

**PROPERTY MARKETING SPECIALISTS** 

01205 361694 www.poyntons.com sales@poyntons.com