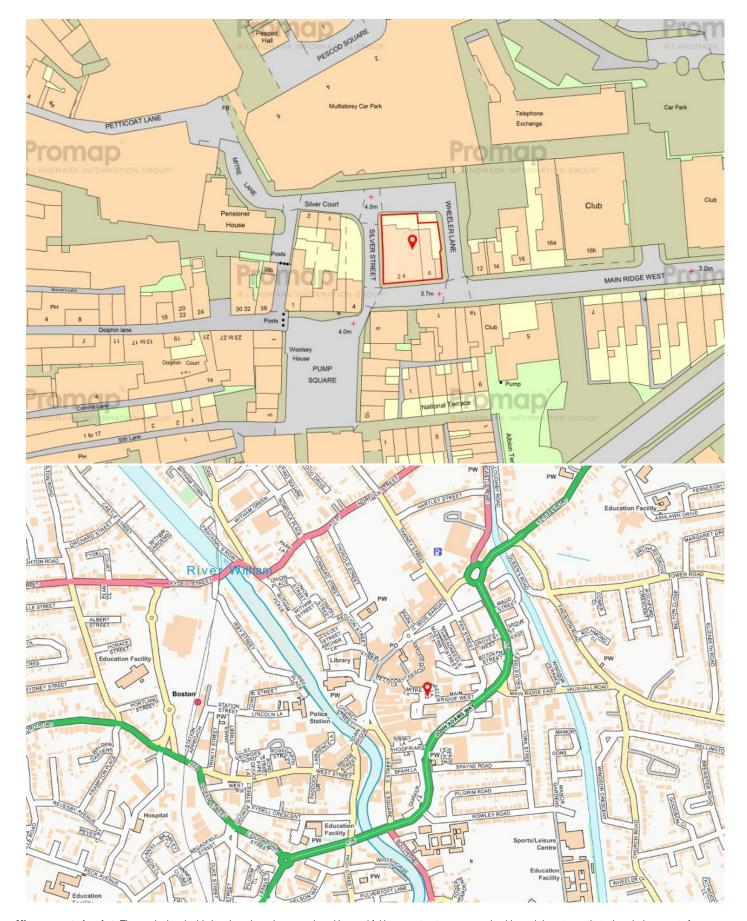

#### Location...

The bustling town of Boston is located approximately 115 miles to the north of London, 35 miles to the southeast of Lincoln, 25 miles to the west of King's Lynn and 50 miles to the east of Nottingham.

The town has a mainline connection to Grantham where the London to Edinburgh mainline meets.

The property is located in the centre of town near the Pescod Square shopping centre and Pump Square. Local amenities are nearby including restaurants, cafés and shops. Long and short stay paid parking is close by.