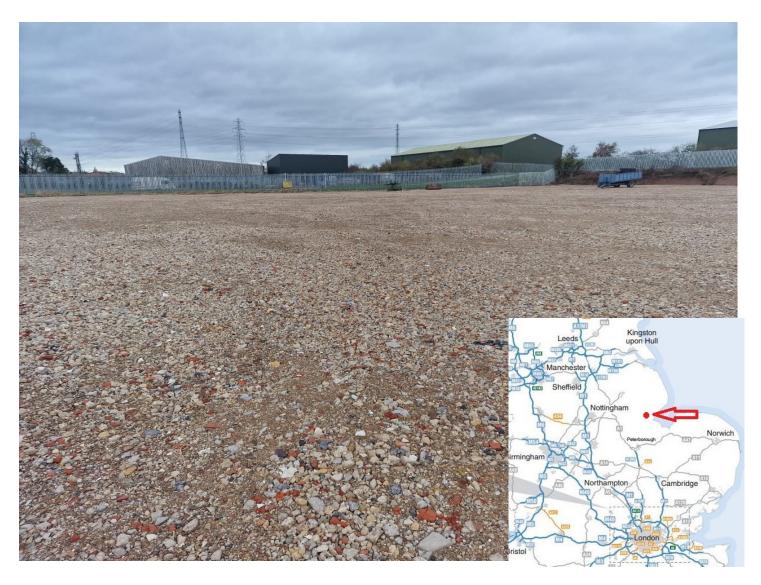

## Secure Vehicle and Aggregate Storage Site Available To Let Immediately on Established Industrial Estate

Storage Site | Nursery Road | Riverside Industrial Estate | Boston | PE21 7TN

Perimeter Fenced Storage Yard Extending to 2.6 Acres, 1.06 Hectares Suitable For Aggregate Storage, Vehicle and Plant Storage Available Immediately By Way of a New Lease

#### Description...

The site comprises a rectangular 2.6 acre, 1 hectare site which has been core surfaced and has a secure perimeter fence.

The site has two vehicular accesses suitable for HGV's, the road running round to Bittern Way to the south and Nursery Road to the north.