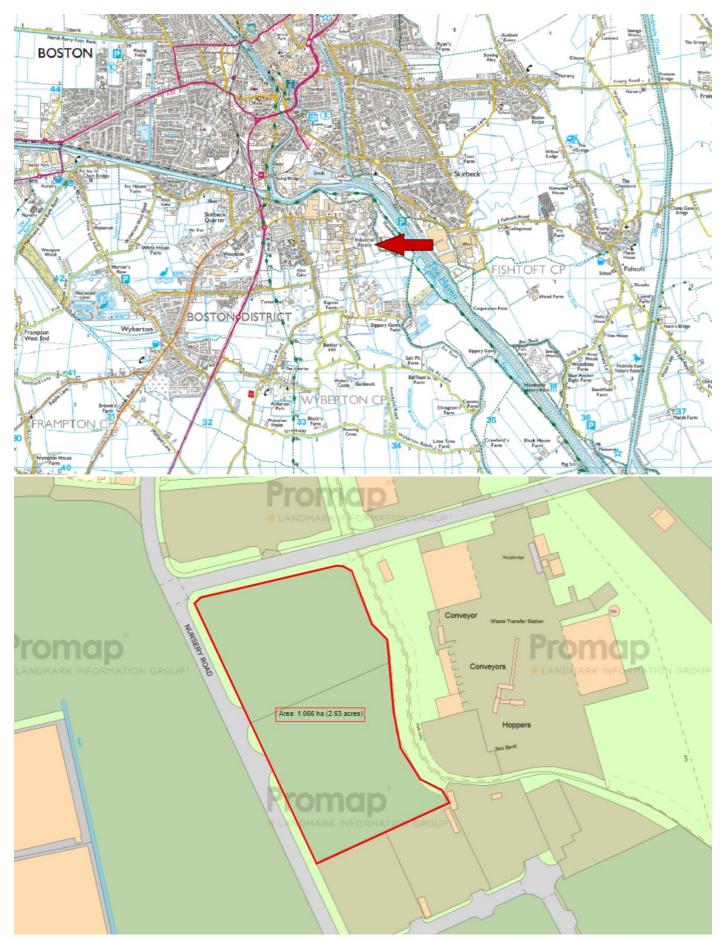

#### Location...

Alchemy Park is Boston's main industrial area located to the south of the town and the port and to the east of the A16 trunk road.

The site is strategically located approximately 100 miles away from Birmingham, Leeds, South Mimms and the M25, 50 miles to the west of Nottingham.

The town is between the deep sea ports of Immingham and Harwich, being well supplied by the road network including the A17, A52, A17, A16 trunk roads.

The site is located in the centre of the estate to the east of the feeder road.

#### Description...

The site comprises a rectangular 2.6 acre, 1 hectare site which has been core surfaced and has a secure perimeter fence.

The site has two vehicular accesses suitable for HGV's, the road running round to Bittern Way to the south and Nursery Road to the north.