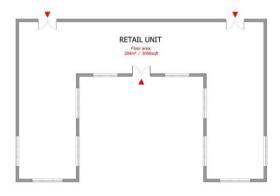

# Design and Build Retail Unit Available To Let Located in the Heart of a 900 Home Development Under Construction

Manor Farm | Holbeach Meadows | Hallgate | Holbeach | Lincolnshire | PE12 8QA

284sqm, 3,056sqft of Single Storey Outbuildings with Crew Yard Superb Location for Convenience Store in the Centre of a New Residential Development Under Construction

## Description...

The property comprises a substantial crew yard extending to provide over 3,000sqft of accommodation.

The landlords are prepared to arrange the internal accommodation to the specification of the tenant subject to covenant strength.