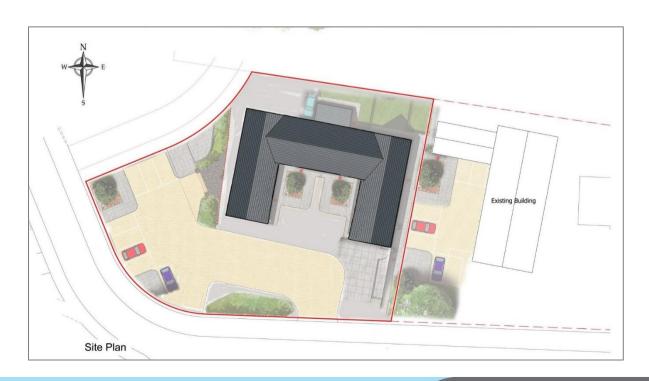

## Description...

The property comprises a substantial crew yard extending to provide over 3,000sqft of accommodation.

The landlords are prepared to arrange the internal accommodation to the specification of the tenant subject to covenant strength.

Any lease will be subject to a planning application and lease negotiation and agreement for the lease being signed prior to planning submission.