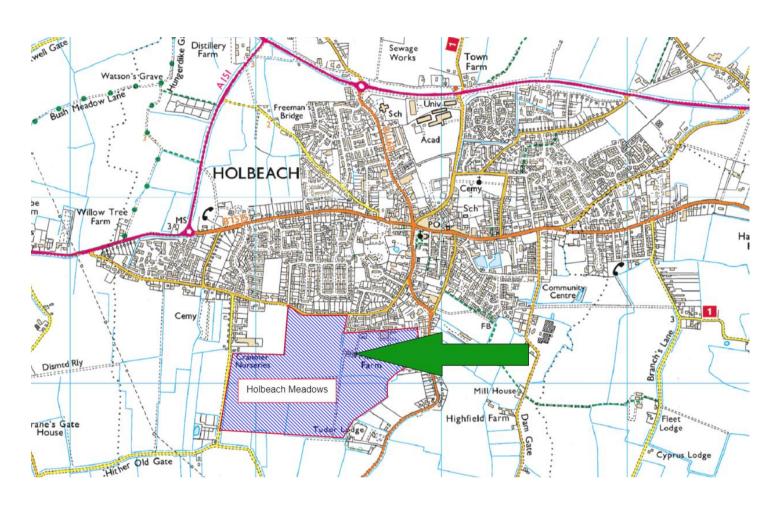

The town has a rich history, a population of just under 11,000 residents, a strong retail offering, number of schools and strong sporting facilities.

Holbeach Meadows is a phased residential development of around 900 homes located on a 100 acre site immediately to the south-west of the town currently under construction.

https://holbeachmeadows.co.uk/holbeach

The site is located on the north of the centre of the area to be developed immediately to the south of an area allocated for a school surrounded by housing on the other 3 sides.