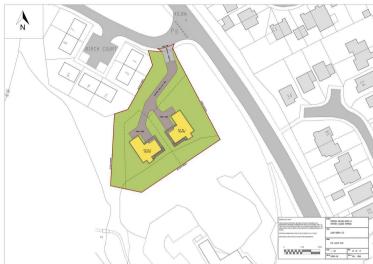

AMAZING RESULTS!™ - Local experts, better results.

FOR SALE AT ONLY £130,000 EACH: Two plots situated within the popular Smithton area of Inverness.

The plots are located off Murray Road and form part of the land formally attached to the St Columba's Catholic Church. Access to the plots is off Birch Court.

The plots have full panning permission and building warrant to construct  $2\times$  Three bedroom Bespoke Detached Dwellings.