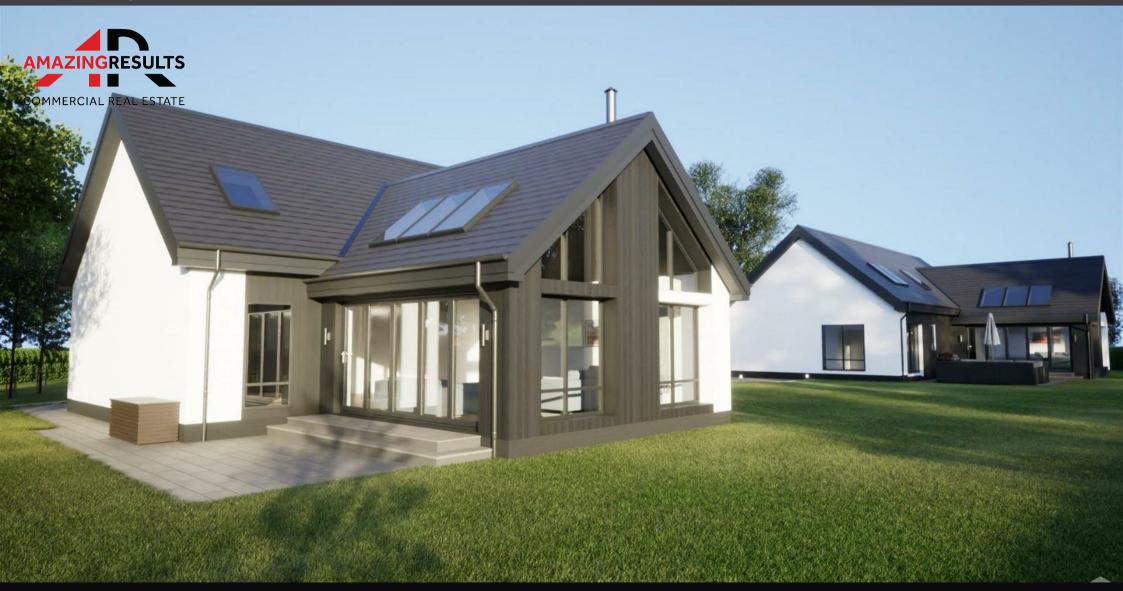

## DESCRIPTION

The properties have been designed by RKtecture based in Fort William an attractive modern bespoke design incorporating an abundance of may fine features to accommodate todays modern family living styles.

The accommodation of the proposed dwellings are: Reception hall, Large open plan living room, dining area and kitchen, utility room, double bedroom, study room, family bathroom, upstairs, a spacious landing leads to 2 double En-suite bedrooms.

#### DESCRIPTION

The properties have been designed by RKtecture based in Fort William an attractive modern bespoke design incorporating an abundance of may fine features to accommodate todays modern family living styles.