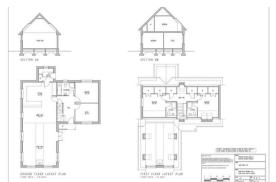

The accommodation of the proposed dwellings are: Reception hall, Large open plan living room, dining area and kitchen, utility room, double bedroom, study room, family bathroom, upstairs, a spacious landing leads to 2 double En-suite bedrooms.