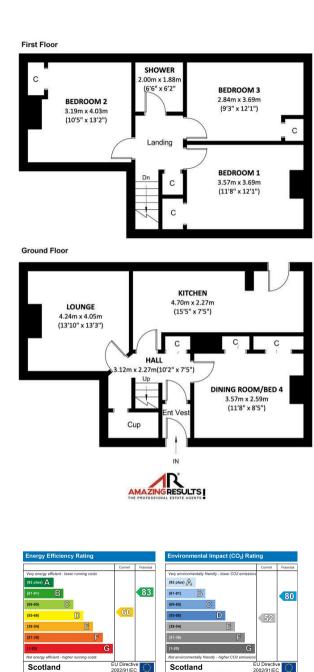

Upon entering, you are welcomed by a vestibule that leads into a bright and airy hall. The dual aspect lounge offers a comfortable space for relaxation and family gatherings, while the galley-style kitchen, complete with a door leading to the garden, provides a practical area for culinary pursuits. The convenience of having a fourth bedroom on the ground floor adds to the property's appeal, offering flexibility for guests, dining room or as a home office.

Ascending the stairs to the first floor, you will find three generously sized bedrooms, each equipped with ample cupboard space. The modern shower room completes the upper level.

Don't miss out on the chance to make this home your own. Call Colin Jenkins today to book your viewing appointment.