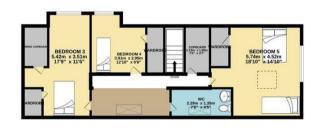

# **GROUND FLOOR**

# 1ST FLOOR

5 BEDROOM DETACHED HOUSE

Whist every attempt has been made to ensure the accuracy of the flooplan contained here, measurement of doors, windows, soons and any either tenn are approximate and no responsibility is taken for any enror omission or mis-statement. This pain is for illustrative purposes only and should be used as such by any prospective purchaser. The services, systems and appliances shown have been lessted and no guarantees as to their operability or efficiency can be given.

The property boasts 3 reception rooms with 4 bedrooms or 2 reception rooms and 5 bedrooms. There is a good sized lounge, dining room and kitchen; 2 downstairs bedrooms or one bedroom and study/office. The spacious lounge boasts large front and side windows providing abundant natural light. The bathroom is downstairs, and also a separate WC. There are 2 double / twin bedrooms, single bedroom and WC upstairs. The property benefits from abundant storage cupboards on both floors, as well as an open fireplace in 2 of the downstairs reception rooms.