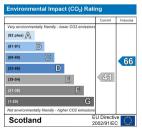

Services: Mains Water, Sewerage and Electricity Council Tax Band : F EPC : E

#### SERVICES

The property benefits from all mains services

EPC : C Council Tax : F