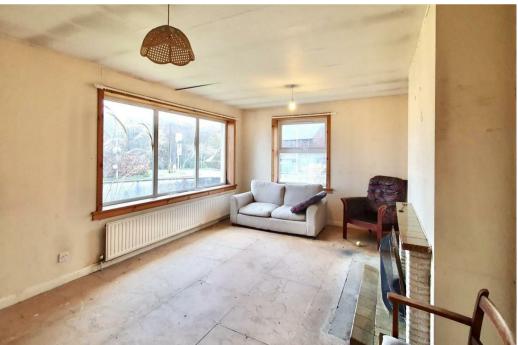

The property boasts 3 reception rooms with 4 bedrooms or 2 reception rooms and 5 bedrooms. There is a good sized lounge, dining room and kitchen; 2 downstairs bedrooms or one bedroom and study/office. The spacious lounge boasts large front and side windows providing abundant natural light. The bathroom is downstairs, and also a separate WC. There are 2 double / twin bedrooms, single bedroom and WC upstairs. The property benefits from abundant storage cupboards on both floors, as well as an open fireplace in 2 of the downstairs reception rooms.