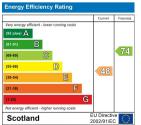

Services: Mains Water, Sewerage and Electricity Council Tax Band : F EPC : E

#### SERVICES

The property benefits from all mains services

EPC : C Council Tax : F