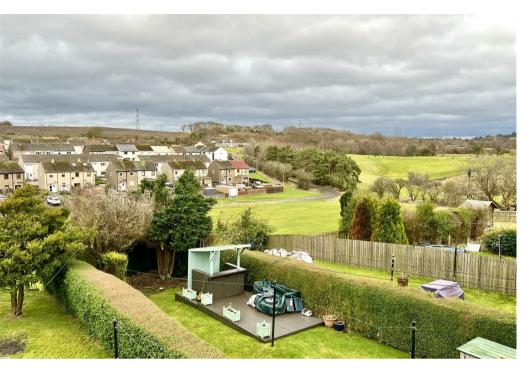

#### GARDENS

The private garden to the rear is a delight to view! With a generous area of laid-tolawn and mature hedge surround providing a high degree of privacy. The main feature is a raised decked area with bar in sunny position for those relaxing days outdoors. There is also a shared area of lawned garden to the side of the property.