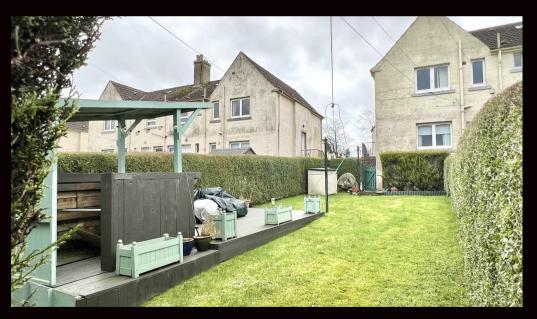

#### GARDENS

The private garden to the rear is a delight to view! With a generous area of laid-tolawn and mature hedge surround providing a high degree of privacy. The main feature is a raised decked area with bar in sunny position for those relaxing days outdoors. There is also a shared area of lawned garden to the side of the property.