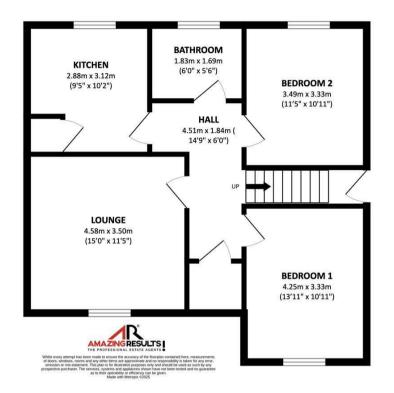

# BURT STREET

Rarely available 2 bedroom Upper Villa Main Door Flat with its own private garden and wonderful views across Canmore golf course that cannot fail to impress!

In the popular village of Wellwood, this walk-in condition 2 bedroom Upper Flat is a rare gem waiting to be discovered. The property offers bright, spacious accommodation that will delight all who view, comprising welcoming reception hall, attractive, spacious lounge with feature fireplace and attractively fitted modern kitchen includes built-in hob/oven and cooker hood. There are two excellent double bedrooms with built-in storage and a superb refitted modern bathroom.

#### KEY FEATURES

- \* Spacious Upper Villa Flat
- \* Outstanding Countryside Views
- \* 2 Double Bedrooms
- \* Generous Lounge
- \* Attractively Fitted Kitchen
- \* Refitted Modern Bathroom
- \* New Gas Heating & Double Glazing
- \* Delightful Private Gardens