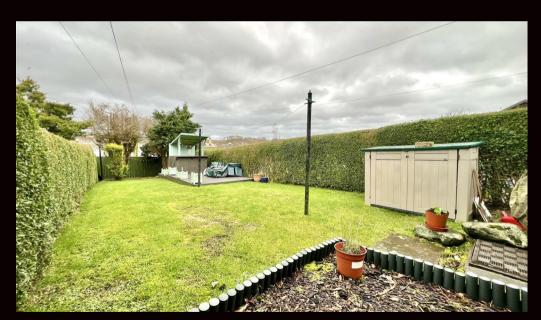

#### GARDENS

The private garden to the rear is a delight to view! With a generous area of laid-tolawn and mature hedge surround providing a high degree of privacy. The main feature is a raised decked area with bar in sunny position for those relaxing days outdoors. There is also a shared area of lawned garden to the side of the property.