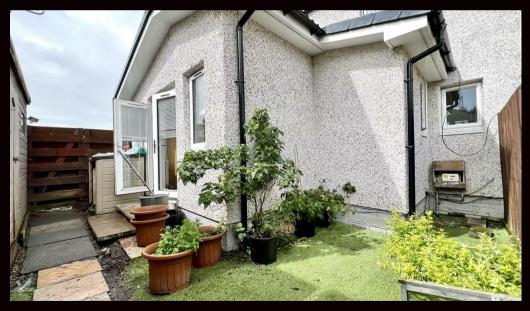

Externally, the quiet cul-de-sac provides on-street parking, with a designated disabled spot directly in front of the house (if required).

The property has two large sheds to the rear; one of which accommodates a pool table (can be purchased on negotiation).

#### Garden Grounds

No front garden. Rear garden has two large garden sheds. A small compact seating area is also available at the rear of the house.