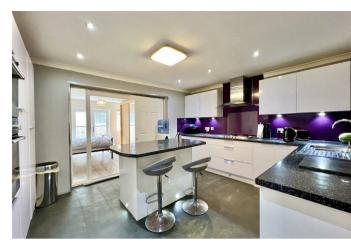

The kitchen is designed with an integrated dining area at the island, perfect for social gatherings. The first floor houses three well-sized bedrooms and a sleek family bathroom, offering flexibility for various living needs.

### **Key Features**

- Popular Location
- Cu-De-Sac Setting
- Extension to rear to accommodate 4th bedroom
- 4 Bedrooms
- Fitted Kitchen with island
- Disability space at the front door
- GH & DG
- Flexible accommodation can easily be reconfigured to accommodate changing family needs