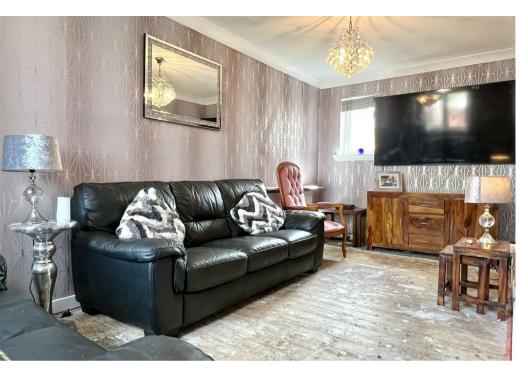

As you step inside, a warm hallway welcomes you, complete with a handy large storage cupboard to keep essentials tidy. The lounge is cosy with windows allowing light to flood in. Equipped with gas heating and double glazing, the house ensures a warm atmosphere throughout the seasons