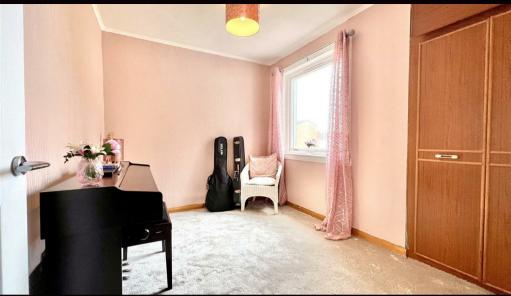

As you step inside, a warm hallway welcomes you, complete with a handy large storage cupboard to keep essentials tidy. The lounge is cosy with windows allowing light to flood in. Equipped with gas heating and double glazing, the house ensures a warm atmosphere throughout the seasons

The kitchen is designed with an integrated dining area at the island, perfect for social gatherings. The first floor houses three well-sized bedrooms and a sleek family bathroom, offering flexibility for various living needs.