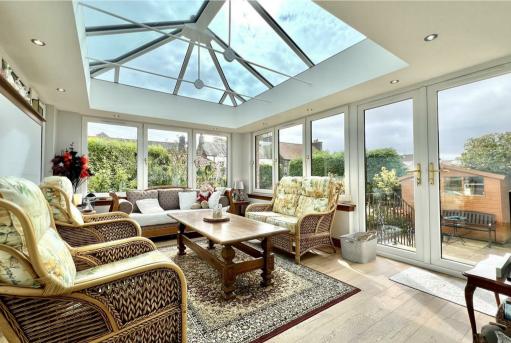

#### Lounge

The lounge/dining room is very generously proportioned with plenty of natural light and leading to a large, south facing sun room with views over the good sized, flat, south facing very private garden with large patio, with lights and garden shed. The garden is supplied with external electrical supply, water and has private gated access to a pathway direct to Leslie High Street (flat, easy walking and less than half a minute).

#### Sun roon

This beautiful room is a magnificent feature. One that allows light to explode into the living space from the roof as well as super wide/rear windows to the south facing garden.