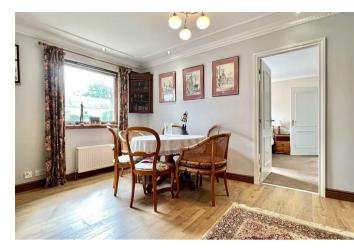

#### Lounge

The lounge/dining room is very generously proportioned with plenty of natural light and leading to a large, south facing sun room with views over the good sized, flat, south facing very private garden with large patio, with lights and garden shed. The garden is supplied with external electrical supply, water and has private gated access to a pathway direct to Leslie High Street (flat, easy walking and less than half a minute).