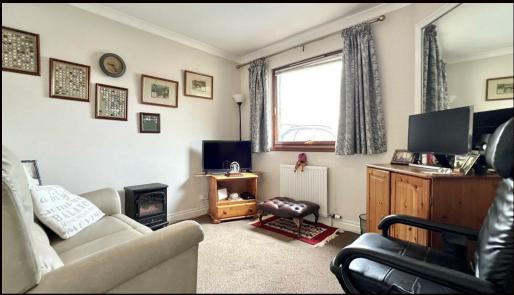

#### Lounge

The lounge/dining room is very generously proportioned with plenty of natural light and leading to a large, south facing sun room with views over the good sized, flat, south facing very private garden with large patio, with lights and garden shed. The garden is supplied with external electrical supply, water and has private gated access to a pathway direct to Leslie High Street (flat, easy walking and less than half a minute).