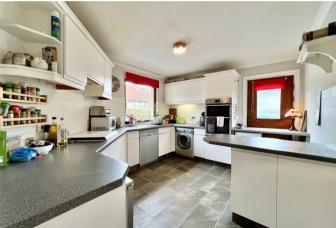

## Kitchen

The kitchen is well appointed and is equipped with all necessary appliances (washing machine; dishwasher, fridge-freezer).