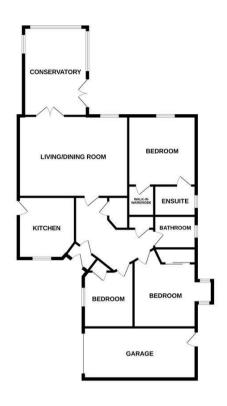

The population of around 3000 is well serviced by local shops and medical services, a good school and transport links to Fife and beyond. The generously proportioned property consists of entrance vestibule leading to a welcoming and good sized hallway with storage and giving access to the rest of the totally 'all on one level' bungalow.

#### Key features

- Secluded quiet area close to main street
- · Southern facing to rear
- Mono-block driveway to hold 2/3 cars (or caravan plus 2 cars)
- Walk-in wardrobe in master bedroom plus access to floored

attic via ramsay ladders

- Council Tax Band E
- Generously proportioned bungalow 3 large double bedrooms
- 2 reception rooms
- I family bathroom with round bath, one ensuite bathroom off master bedroom
- Rear garden with shed
- House and garage fully alarmed plus regulatory fire and smoke alarms

#### **Bathrooms**

An en-suite shower room exists plus one family bathroom (one with round bath).

Whilst every alternpt has been made to ensure the accuracy of the floorplan contained here, measurement of doors, windows, rooms and any other terms are approximate and no responsibility is taken for any error consistion or mis-statement. This plan is for illustrately approses only and should be used as such by any prospective purchaser. The services, systems and appliances shown have not been tested and no guarant