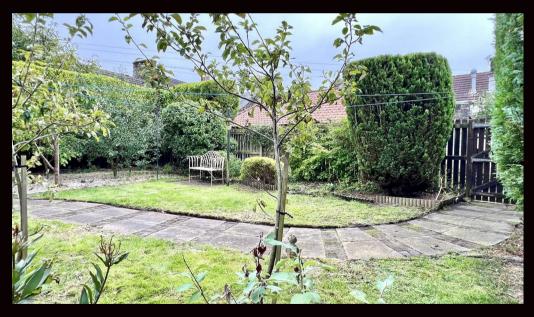

#### Lounge

The lounge/dining room is very generously proportioned with plenty of natural light and leading to a large, south facing sun room with views over the good sized, flat, south facing very private garden with large patio, with lights and garden shed. The garden is supplied with external electrical supply, water and has private gated access to a pathway direct to Leslie High Street (flat, easy walking and less than half a minute).