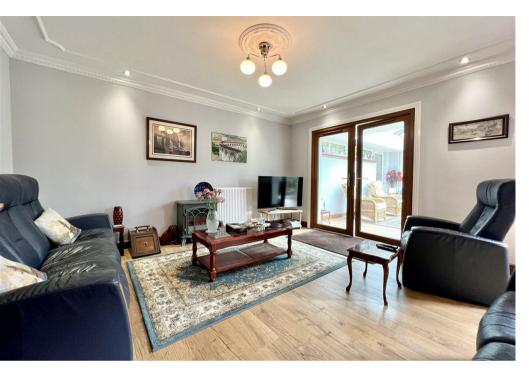

#### Lounge

The lounge/dining room is very generously proportioned with plenty of natural light and leading to a large, south facing sun room with views over the good sized, flat, south facing very private garden with large patio, with lights and garden shed. The garden is supplied with external electrical supply, water and has private gated access to a pathway direct to Leslie High Street (flat, easy walking and less than half a minute).