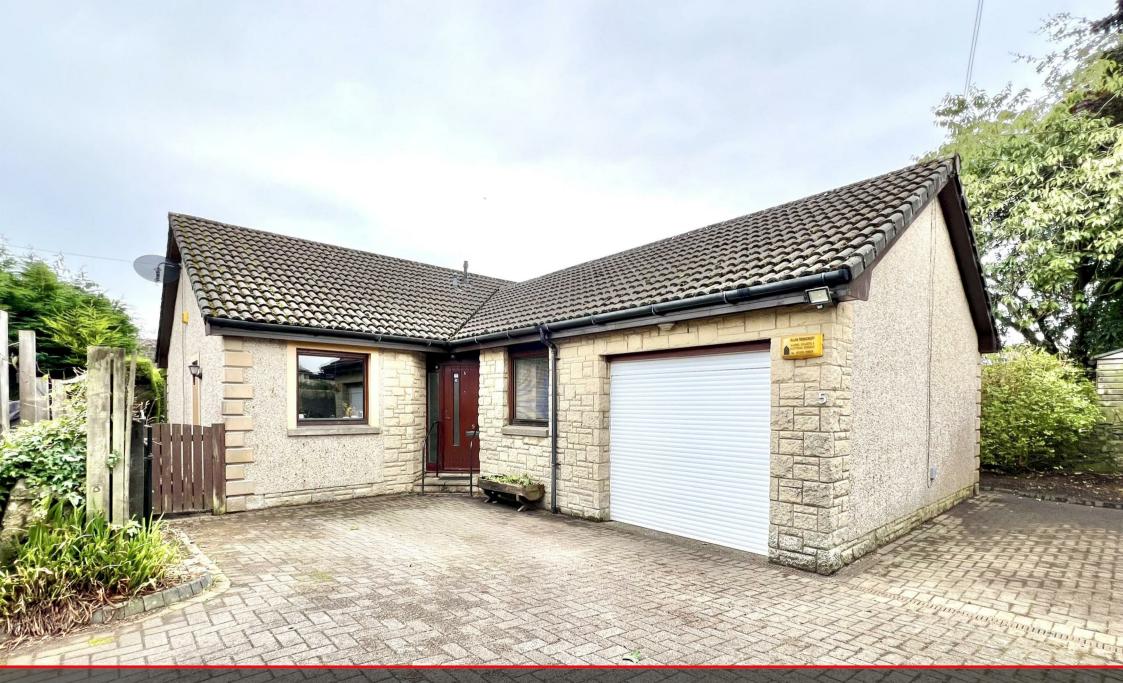

#### £5K UNDER HOME REPORT VALUE

Welcome to Blair Place, Leslie - a modern bungalow with a charming and attractive garden space. This secluded yet accessible location offers the perfect blend of tranquillity and convenience. With parking available for three vehicles and generous single garage, you can enjoy the ease of coming and going as you please.

#### Description

Detached 3 bedroom bungalow in a quiet yet central residential area within the charming village of Leslie in the western side of Glenrothes. The location offers a sense of seclusion while still being remarkably accessible, with High Street just a short one minute walk away. It is also accessible via your own dedicated private path from the rear of the garden.

#### Garage

The garage is a longer than normal single garage supplied with power light and water and contains shelving and a utility area of fridge, condenser tumble drier and freezer. It also has an electrically operated roller door and separate rear access locking door. There is parking for up to 3 cars or caravan and two cars on the private monobloc driveway.