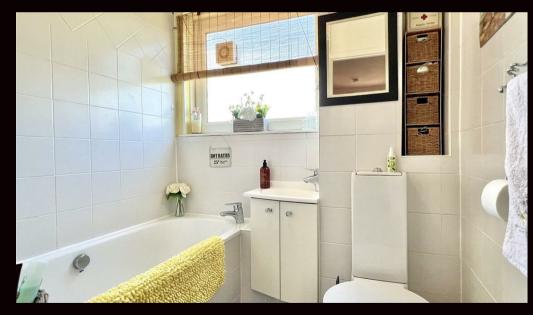

Main Door Entrance To Upper Floor Reception Hall  $4.65 \text{m} \times 2.01 \text{m} \text{ (15'3"} \times 6'7")$  Lounge/Dining Room  $4.88 \text{m} \times 4.77 \text{m} \text{ (16'0"} \times 15'7")$  Kitchen  $3.27 \text{m} \times 2.57 \text{m} \text{ (10'18"} \times 8'5")}$  Upper Landing  $3.60 \text{m} \times 2.06 \text{m} \text{ (11'9"} \times 6'9")$  Bedroom  $1.4 \text{m} \times 2.68 \text{m} \text{ (13'11"} \times 8'9")}$  Bedroom  $2.4.25 \text{m} \times 2.64 \text{m} \text{ (13'11"} \times 8'7")}$  Box Room  $1.72 \text{m} \times 1.15 \text{m} \text{ (5'7"} \times 3'9")}$  Bathroom  $1.93 \text{m} \times 1.73 \text{m} \text{ (6'3"} \times 5'8")}$ 