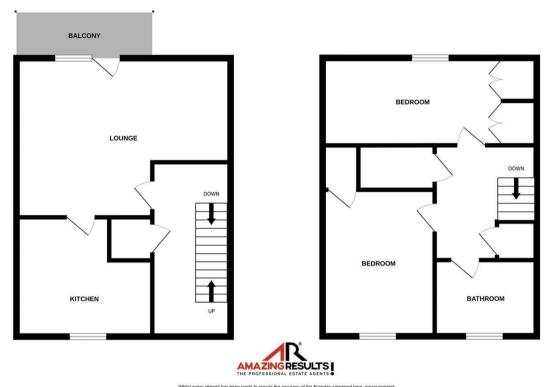

Main Door Entrance To Upper Floor Reception Hall  $4.65 \text{m} \times 2.01 \text{m} \text{ (15'3"} \times 6'7")$  Lounge/Dining Room  $4.88 \text{m} \times 4.77 \text{m} \text{ (16'0"} \times 15'7")$  Kitchen  $3.27 \text{m} \times 2.57 \text{m} \text{ (10'18"} \times 8'5")}$  Upper Landing  $3.60 \text{m} \times 2.06 \text{m} \text{ (11'9"} \times 6'9")$  Bedroom  $1.4 \text{m} \times 2.68 \text{m} \text{ (13'11"} \times 8'9")}$  Bedroom  $2.4.25 \text{m} \times 2.64 \text{m} \text{ (13'11"} \times 8'7")}$  Box Room  $1.72 \text{m} \times 1.15 \text{m} \text{ (5'7"} \times 3'9")}$  Bathroom  $1.93 \text{m} \times 1.73 \text{m} \text{ (6'3"} \times 5'8")}$ 

GROUND FLOOR 1ST FLOOR

Whilst every attempt has been made to ensure the accuracy of the floorplan contained here, measurements of doors, windows, rooms and any other items are approximate and no responsibility is taken for any error, prospective purchaser. The services, systems and applicaces shown have not been lested and no guarantee as to their operability or efficiency can be given by the properties of the