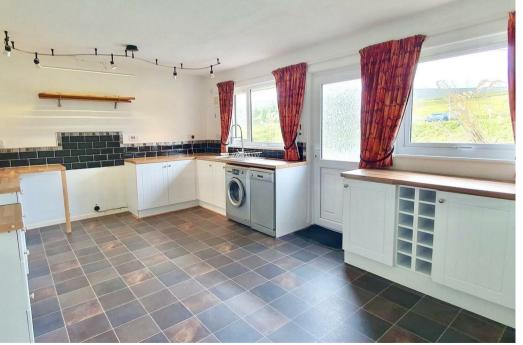

# DESCRIPTION

This 3 bedroom detached coastal bungalow offers adequate "all on one level" accommodation for a small family, first time buyers or retiriees. "Rona" benefits from 2 reception rooms (including kitchen), 3 bedrooms, a shower room, and a large storage room which could be converted into a cloakroom / utility room. The property offers an ideal opportunity for "personalising". There is a garage/shed which could prove useful as a workshop or for storage, plus another smaller garden shed.