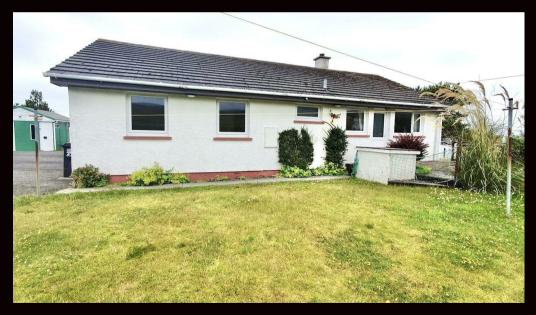

# LOCATION, LOCATION!!!

AMAZING RESULTSI™ Estate Agents is delighted to offer to the market a 3 bedroom detached BUNGALOW located in the spectacular coastal and crofting community of Melvaig, near Gairloch in Wester Ross, The property would suit a variety of potential purchasers including families or 1st time buyers. It benefits from double glazed windows, electric heaters, and a fireplace in the living room.

# DESCRIPTION

This 3 bedroom detached coastal bungalow offers adequate "all on one level" accommodation for a small family, first time buyers or retiriees. "Rona" benefits from 2 reception rooms (including kitchen), 3 bedrooms, a shower room, and a large storage room which could be converted into a cloakroom / utility room. The property offers an ideal opportunity for "personalising". There is a garage/shed which could prove useful as a workshop or for storage, plus another smaller garden shed.

# GARDEN

The house sits within a large plot of 0.48 acre (0.194 ha), and there is ample room to park 3+ vehicles on the tarmacaden drive. There is a large garage / shed, and a smaller garden shed at the property.