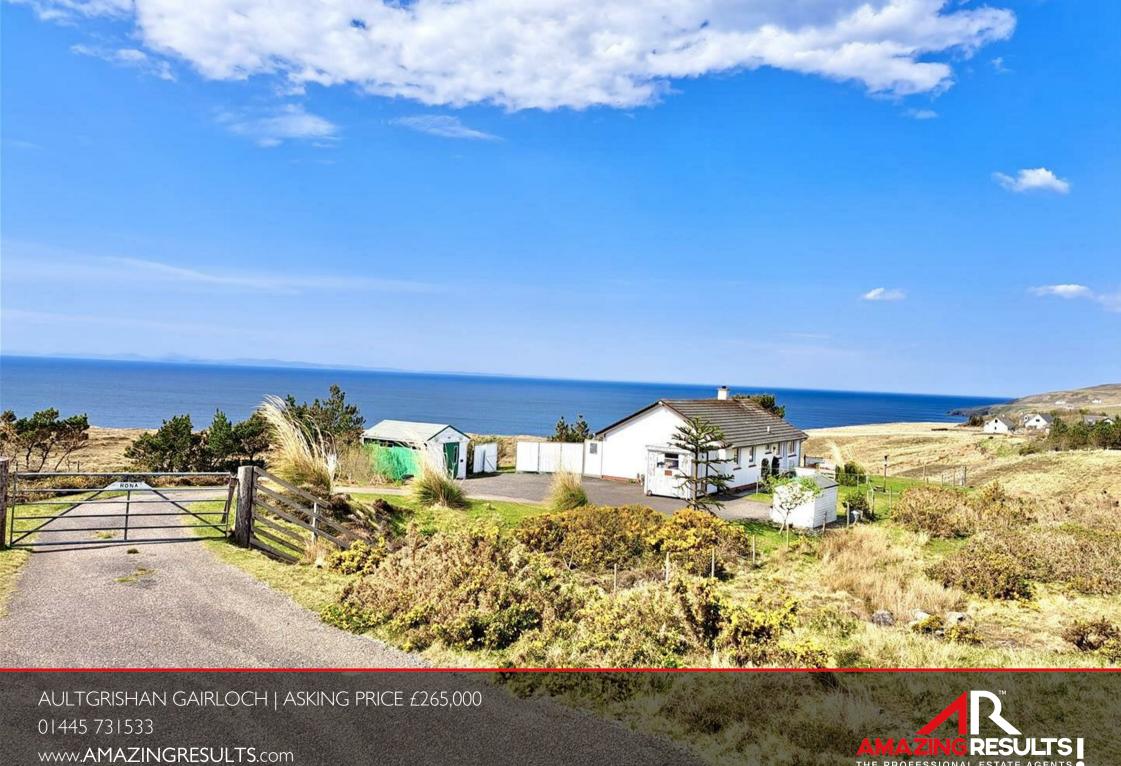

# AULTGRISHAN

# **GAIRLOCH**

£265,000

# LOCATION, LOCATION!!!

AMAZING RESULTSI™ Estate Agents is delighted to offer to the market a 3 bedroom detached BUNGALOW located in the spectacular coastal and crofting community of Melvaig, near Gairloch in Wester Ross, The property would suit a variety of potential purchasers including families or 1st time buyers. It benefits from double glazed windows, electric heaters, and a fireplace in the living room.

The property is situated in an enviable location with uninterrupted sea views to feast your eyes across the Minch to the Isle of Skye, the Outer Hebrides and the Melvaig coastline.

Council Tax Band D EPC = D

# GARDEN

The house sits within a large plot of 0.48 acre (0.194 ha), and there is ample room to park 3+ vehicles on the tarmacaden drive. There is a large garage / shed, and a smaller garden shed at the property.