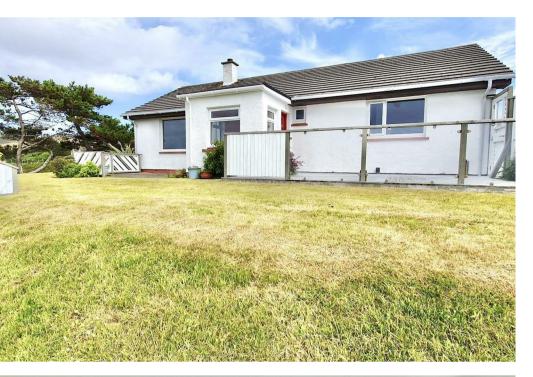

# DESCRIPTION

This 3 bedroom detached coastal bungalow offers adequate "all on one level" accommodation for a small family, first time buyers or retiriees. "Rona" benefits from 2 reception rooms (including kitchen), 3 bedrooms, a shower room, and a large storage room which could be converted into a cloakroom / utility room. The property offers an ideal opportunity for "personalising". There is a garage/shed which could prove useful as a workshop or for storage, plus another smaller garden shed.

# GARDEN

The house sits within a large plot of 0.48 acre (0.194 ha), and there is ample room to park 3+ vehicles on the tarmacaden drive. There is a large garage / shed, and a smaller garden shed at the property.