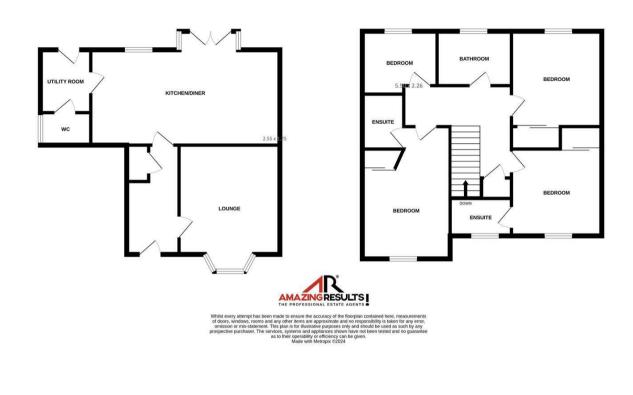

The property boasts four generously sized bedrooms, two of which are en-suite, offering both luxury and convenience. With the family bathroom and three WC's in total, there will be no more morning queues in this household.

$$\label{eq:response} \begin{split} & \text{Reception Hall 4.66m} \times 1.91m (15'3' \times 6'3'') \\ & \text{Lounge 3.39m} \times 5.44m (11'1' \times 17'10'') \\ & \text{Kitchen 3.26m} \times 3.05m (10'8' \times 10'0'') \\ & \text{Dining Room 2.94m} \times 3.98m (9'7' \times 13'0'') \\ & \text{Utilty Room 1.89m} \times 1.98m (6'2'' \times 6'5'') \\ & \text{Cloaks/WC 1.88m} \times 0.98m (6'2'' \times 3'2'') \\ & \text{Landing 3.06m} \times 0.99m \times 1.38m \times 1.95 (10'0' \times 3'2'' \times 4'6'' \times 6'4'') \\ & \text{Master Bedroom 4.13m} \times 3.40m (13'6'' \times 11'1'') \\ & \text{En-Suite Shower Room 1.98m} \times 1.97m (6'5'' \times 6'5'') \\ & \text{Bedroom 2.354m} \times 2.82m (11'7'' \times 9'3'') \\ & \text{En-Suite Shower Room 1.77m} \times 1.79m (5'9'' \times 5'10'') \\ & \text{Bedroom 3.32m} \times 3.04m (10'10'' \times 9'1'') \\ & \text{Bedroom 4.271m} \times 2.95m (8'10'' \times 9'8'') \\ & \text{Bathroom 1.95m} \times 2.10 (64'' \times 6'10'') \\ \end{split}$$