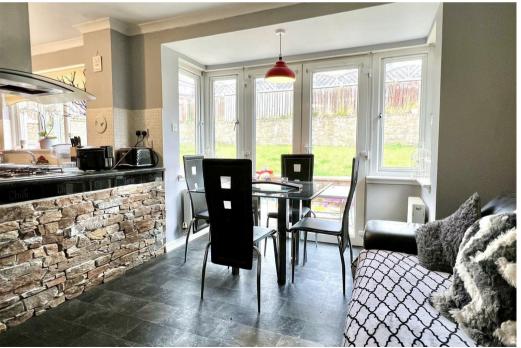

#### DESCRIPTION

As you step into this substantial family home, you are greeted by a welcoming reception hall leading to a bright, spacious lounge with feature bay window, electric fire and attractive fire surround. The dining/family room boasts double glazed French doors leading to the private rear garden and paved patio, the perfect space for entertaining guests or relaxing with family.