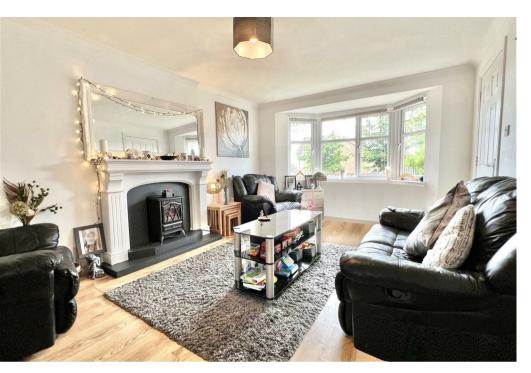

#### DESCRIPTION

As you step into this substantial family home, you are greeted by a welcoming reception hall leading to a bright, spacious lounge with feature bay window, electric fire and attractive fire surround. The dining/family room boasts double glazed French doors leading to the private rear garden and paved patio, the perfect space for entertaining guests or relaxing with family.