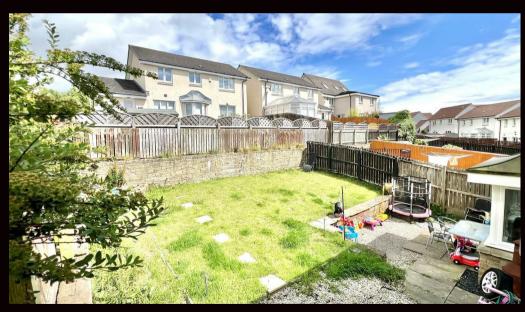

Outside, the property features private gardens and driveway with large single garage offering ample parking space.

Requiring some TLC this spacious family home has a flexible layout of likely interest to growing families and must be viewed to be fully appreciated.

#### **GARDENS & GARAGE**

The property has an area of lawned garden to front with driveway leading to large single garage measuring approx 5.52m x 2.76m (1811\* x 907). Provides power & light. To the rear, a private walled/fenced garden provides a good degree of privacy with paved patio.