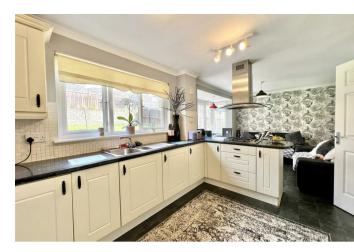

The fitted kitchen, designed on a semi open plan basis, comes with built-in appliances, making meal preparation a breeze. For added convenience, there is a utility room and a downstairs W/C ensuring that every aspect of daily living is catered for.