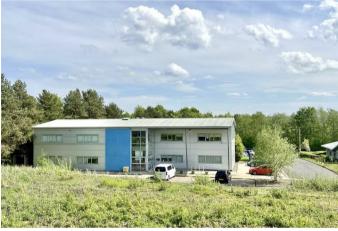

A fantastic commercial opportunity located in the heart of the popular Pitreavie area of Dunfermline. Situated within the Blue Central Business Park, this modern office building spans an impressive 5,842 sq ft over ground and first floors, offering ample space for various business needs.

A prime site and the perfect location suitable for a blend of businesses of likely interest to wide range of investors, business owners and those seeking a stunning new HQ. The principle building at Unit 1, Blue Central Business Park is a modern 2 storey office building providing first-class open-plan office accommodation with the Ground Floor Right Suite approx 112 sq m (1,303 sq ft) and Left Suite approx 159 sq m (1,715 sq ft). The First Floor comprises Right Suite 112 sq m (1,203 sq ft) and Left Suite 160 sq m (2,924 sq ft).