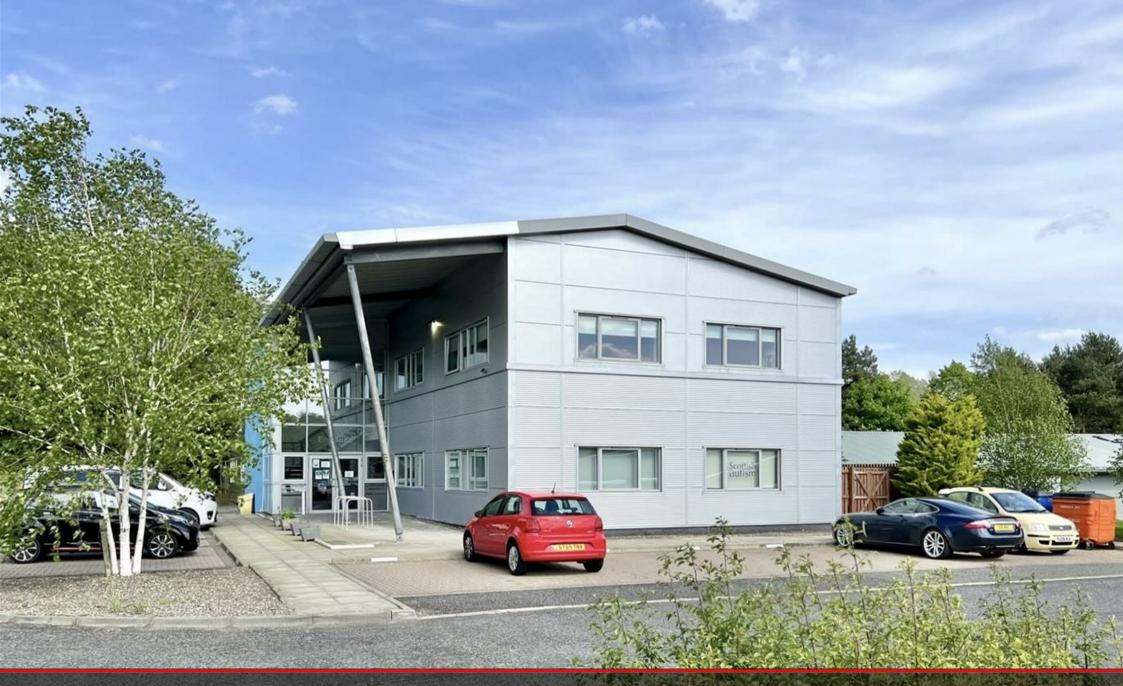

A fantastic commercial opportunity located in the heart of the popular Pitreavie area of Dunfermline. Situated within the Blue Central Business Park, this modern office building spans an impressive 5,842 sq ft over ground and first floors, offering ample space for various business needs.

A prime site and the perfect location suitable for a blend of businesses of likely interest to wide range of investors, business owners and those seeking a stunning new HQ. The principle building at Unit 1, Blue Central Business Park is a modern 2 storey office building providing first-class open-plan office accommodation with the Ground Floor Right Suite approx 112 sq m (1,303 sq ft) and Left Suite approx 159 sq m (1,715 sq ft). The First Floor comprises Right Suite 112 sq m (1,203 sq ft) and Left Suite 160 sq m (2,924 sq ft).

### LOCATION

The subjects occupy a superb location in Pitreavie Business Park situated on the south side of Scotland's historic capital, a bustling city with a a population of approximately 60,000 offering good road and rail networks making it one of the most accessible in central Scotland. Pitreavie Business Park is an established commercial hub situated immediately to the west of the M90 motorway approximately 20 miles north of Edinburgh city centre and approximately 2 miles south east of Dunfermline town centre. Established businesses within the immediate vicinity include Optos. Taylor Wimpey, Dunfermline Building Society, BSkyB, Nationwide and Lloyds Banking Group.