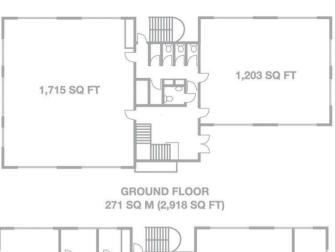

#### DESCRIPTION

AMAZING RESULTS! M Commercial are delighted to offer to the market an exciting and rarely available investment opportunity in the popular Pitreavie area of Dunfermline that includes a modern detached 2 storey office building with suites from 112sq m - 543 sq m (1,203 sq ft - 5,841 sq ft).

A prime site and the perfect location suitable for a blend of businesses of likely interest to wide range of investors, business owners and those seeking a stunning new HQ. The principle building at Unit 1, Blue Central Business Park is a modern 2 storey office building providing first-class open-plan office accommodation with the Ground Floor Right Suite approx 112 sq m (1,303 sq ft) and Left Suite approx 159 sq m (1,715 sq ft). The First Floor comprises Right Suite 112 sq m (1,203 sq ft) and Left Suite 160 sq m (2,924 sq ft).