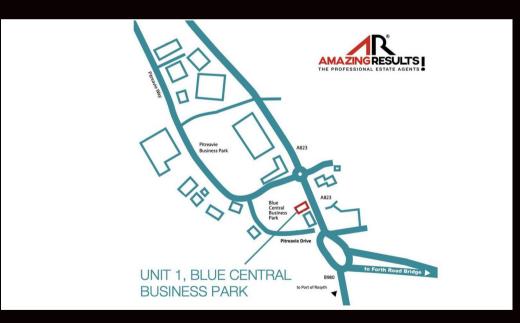

### LOCATION

The subjects occupy a superb location in Pitreavie Business Park situated on the south side of Scotland's historic capital, a bustling city with a a population of approximately 60,000 offering good road and rail networks making it one of the most accessible in central Scotland. Pitreavie Business Park is an established commercial hub situated immediately to the west of the M90 motorway approximately 20 miles north of Edinburgh city centre and approximately 2 miles south east of Dunfermline town centre. Established businesses within the immediate vicinity include Optos. Taylor Wimpey, Dunfermline Building Society, BSkyB, Nationwide and Lloyds Banking Group.