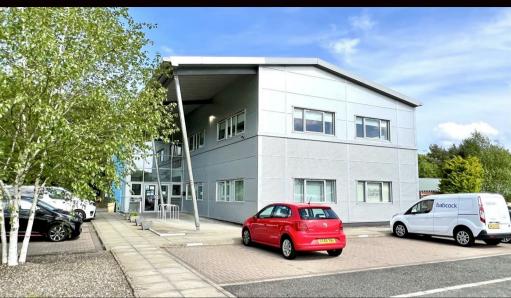

A fantastic commercial opportunity located in the heart of the popular Pitreavie area of Dunfermline. Situated within the Blue Central Business Park, this modern office building spans an impressive 5,842 sq ft over ground and first floors, offering ample space for various business needs.

Upon entering, you are greeted by a central reception area that sets a professional and welcoming tone for visitors and clients. The property boasts Ground & 1st Floor Modern Office Suites with a contemporary design that is both functional and aesthetically pleasing, making it an ideal investment opportunity for those looking to expand their business or portfolio.

A prime site and the perfect location suitable for a blend of businesses of likely interest to wide range of investors, business owners and those seeking a stunning new HQ. The principle building at Unit 1, Blue Central Business Park is a modern 2 storey office building providing first-class open-plan office accommodation with the Ground Floor Right Suite approx 112 sq m (1,303 sq ft) and Left Suite approx 159 sq m (1,715 sq ft). The First Floor comprises Right Suite 112 sq m (1,203 sq ft) and Left Suite 160 sq m (2,924 sq ft).