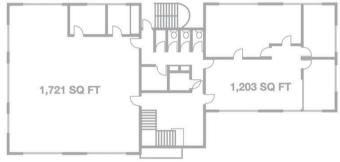

A prime site and the perfect location suitable for a blend of businesses of likely interest to wide range of investors, business owners and those seeking a stunning new HQ. The principle building at Unit 1, Blue Central Business Park is a modern 2 storey office building providing first-class open-plan office accommodation with the Ground Floor Right Suite approx 112 sq m (1,303 sq ft) and Left Suite approx 159 sq m (1,715 sq ft). The First Floor comprises Right Suite 112 sq m (1,203 sq ft) and Left Suite 160 sq m (2,924 sq ft).

AMAZING RESULTS!™ - The Professional Commercial Estate Agents.™

FIRST FLOOR 272 SQ M (2,924 SQ FT)

To view this property call Colin Jenkins on 0800 999 1565

Colin Jenkins Founder/Professional Estate Agent 0800 999 1565 (office) 07977 170505 (mobile)