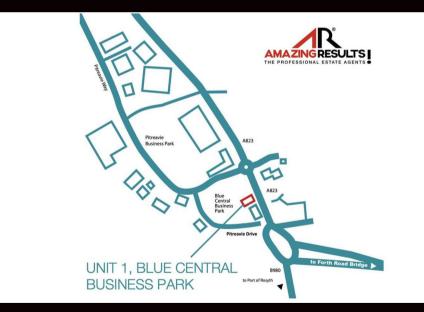

#### LOCATION

The subjects occupy a superb location in Pitreavie Business Park situated on the south side of Scotland's historic capital, a bustling city with a a population of approximately 60,000 offering good road and rail networks making it one of the most accessible in central Scotland. Pitreavie Business Park is an established commercial hub situated immediately to the west of the M90 motorway approximately 20 miles north of Edinburgh city centre and approximately 2 miles south east of Dunfermline town centre. Established businesses within the immediate vicinity include Optos, Taylor Wimpey, Dunfermline Building Society, BSkyB, Nationwide and Lloyds Banking Group.

With recent developments in the area seeing Dunfermline benefitting from unprecedented levels of regeneration and investment. Dunfermline has a broad range of amenities including professional services, a good retail offering and leisure facilities including the principal bus station on Queen Anne's Street and educational establishments associated with a modern City. Rosyth train station is within a short walk and Dunfermline mainline railway offers regular and direct services to Edinburgh's stations, including Waverley (under 35 minutes). Edinburgh Gateway (under 25 minutes) and Haymarket (under 30 minutes). Edinburgh International Airport is only 16 miles away and there's easy access to M90 and Scotland's major motorway network.