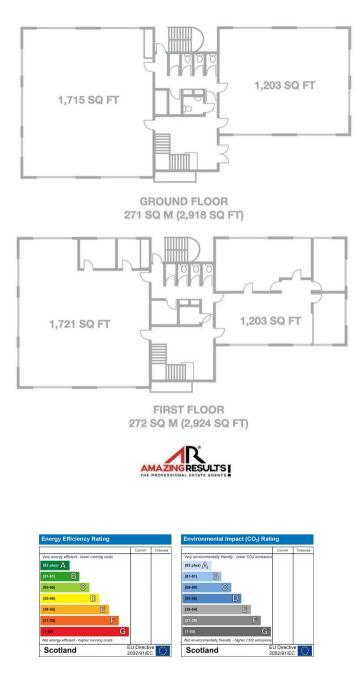

# DESCRIPTION

AMAZING RESULTS!™ Commercial are delighted to offer to the market an exciting and rarely available investment opportunity in the popular Pitreavie area of Dunfermline that includes a modern detached 2 storey office building with suites from 112sq m - 543 sq m (1,203 sq ft - 5,841 sq ft).

A prime site and the perfect location suitable for a blend of businesses of likely interest to wide range of investors, business owners and those seeking a stunning new HQ. The principle building at Unit I, Blue Central Business Park is a modern 2 storey office building providing first-class open-plan office accommodation with the Ground Floor Right Suite approx 112 sq m (1,303 sq ft) and Left Suite approx 159 sq m (1,715 sq ft). The First Floor comprises Right Suite 112 sq m (1,203 sq ft) and Left Suite 160 sq m (2,924 sq ft).