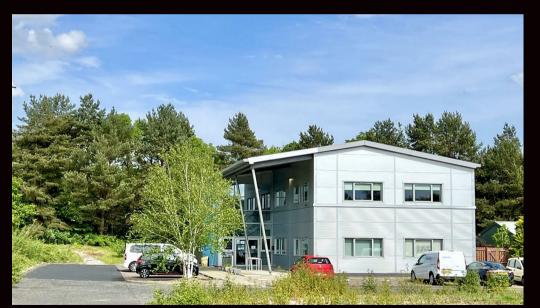

# BLUE CENTRAL BUSINESS PARK DUNFERMLINE £750,000

Fantastic commercial opportunity located in the heart of the popular Pitreavie area of Dunfermline. Situated within the Blue Central Business Park, this modern office building spans an impressive 5,842 sq ft over ground and first floors, offering ample space for various business needs.

Upon entering, you are greeted by a central reception area that sets a professional and welcoming tone for visitors and clients. The property boasts Ground & 1st Floor Modern Office Suites with a contemporary design that is both functional and aesthetically pleasing, making it an ideal investment opportunity for those looking to expand their business or portfolio.

A prime site and the perfect location suitable for a blend of businesses of likely interest to wide range of investors, business owners and those seeking a stunning new HQ. The principle building at Unit I, Blue Central Business Park is a modern 2 storey office building providing first-class open-plan office accommodation with the Ground Floor Right Suite approx 112 sq m (1,303 sq ft) and Left Suite approx 159 sq m (1,715 sq ft). The First Floor comprises Right Suite 112 sq m (1,203 sq ft) and Left Suite 160 sq m (2,924 sq ft).