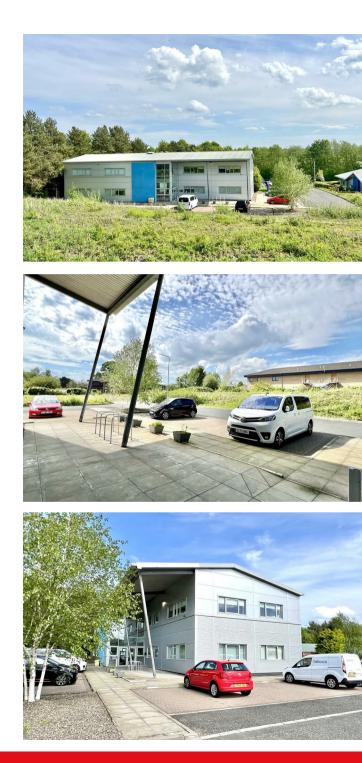

# BLUE CENTRAL BUSINESS PARK DUNFERMLINE £750,000

Fantastic commercial opportunity located in the heart of the popular Pitreavie area of Dunfermline. Situated within the Blue Central Business Park, this modern office building spans an impressive 5,842 sq ft over ground and first floors, offering ample space for various business needs.

Upon entering, you are greeted by a central reception area that sets a professional and welcoming tone for visitors and clients. The property boasts Ground & 1st Floor Modern Office Suites with a contemporary design that is both functional and aesthetically pleasing, making it an ideal investment opportunity for those looking to expand their business or portfolio.

One of the standout features of this property is the ample car parking available on-site, ensuring convenience for both employees and visitors. This is a rare find in commercial properties and adds significant value to the overall appeal of the premises.