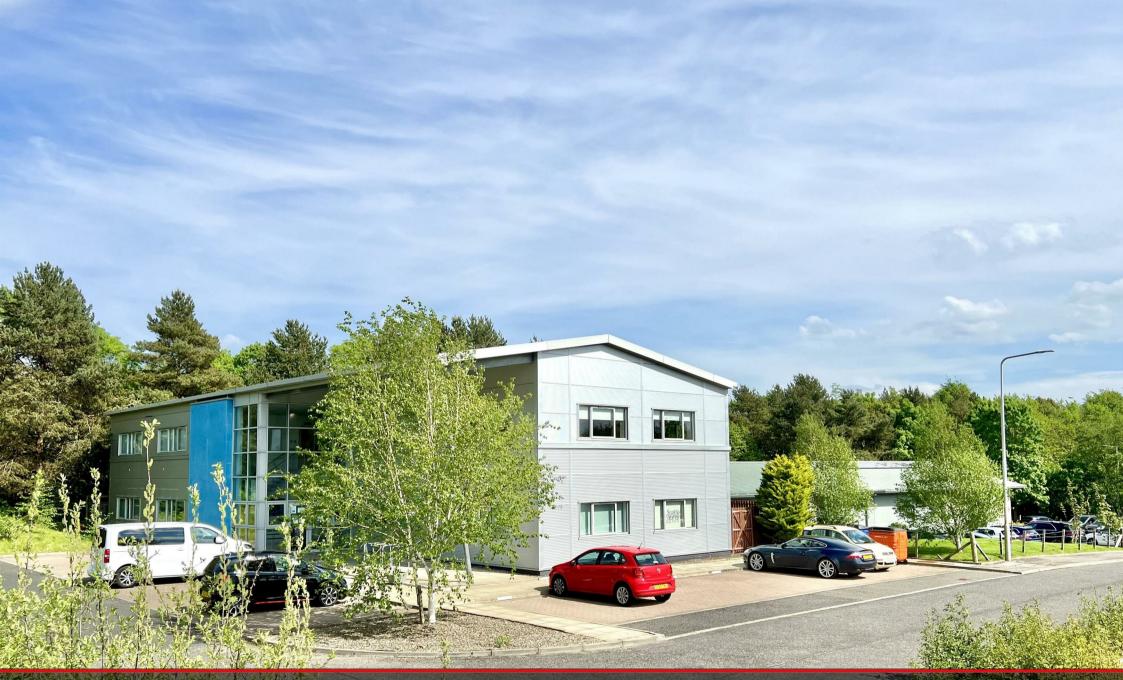

# BLUE CENTRAL BUSINESS PARK DUNFERMLINE £750,000

Fantastic commercial opportunity located in the heart of the popular Pitreavie area of Dunfermline. Situated within the Blue Central Business Park, this modern office building spans an impressive 5,842 sq ft over ground and first floors, offering ample space for various business needs.

One of the standout features of this property is the ample car parking available on-site, ensuring convenience for both employees and visitors. This is a rare find in commercial properties and adds significant value to the overall appeal of the premises.

#### LOCATION

The subjects occupy a superb location in Pitreavie Business Park situated on the south side of Scotland's historic capital, a bustling city with a a population of approximately 60,000 offering good road and rail networks making it one of the most accessible in central Scotland. Pitreavie Business Park is an established commercial hub situated immediately to the west of the M90 motorway approximately 20 miles north of Edinburgh city centre and approximately 2 miles south east of Dunfermline town centre. Established businesses within the immediate vicinity include Optos, Taylor Wimpey, Dunfermline Building Society, BSkyB, Nationwide and Lloyds Banking Group.

#### PARKING

Externally the property benefits from generous on-site car parking availability which are finished in mono block.