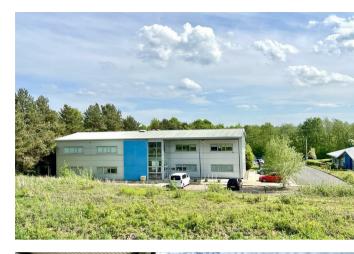

# BLUE CENTRAL BUSINESS PARK

**DUNFERMLINE** 

£750,000

Welcome to this fantastic commercial property located in the heart of the popular Pitreavie area of Dunfermline. Situated within the Blue Central Business Park, this modern office building spans an impressive 5,842 sq ft over ground and first floors, offering ample space for various business needs.

#### DESCRIPTION

AMAZING RESULTS!™ Commercial are delighted to offer to the market an exciting and rarely available investment opportunity in the popular Pitreavie area of Dunfermline that includes a modern detached 2 storey office building with suites from 112sq m - 543 sq m (1,203 sq ft - 5,841 sq ft).

A prime site and the perfect location suitable for a blend of businesses of likely interest to wide range of investors, business owners and those seeking a stunning new HQ. The principle building at Unit 1, Blue Central Business Park is a modern 2 storey office building providing first-class open-plan office accommodation with the Ground Floor Right Suite approx 112 sq m (1,303 sq ft) and Left Suite approx 159 sq m (1,715 sq ft). The First Floor comprises Right Suite 112 sq m (1,203 sq ft) and Left Suite 160 sq m (2,924 sq ft).