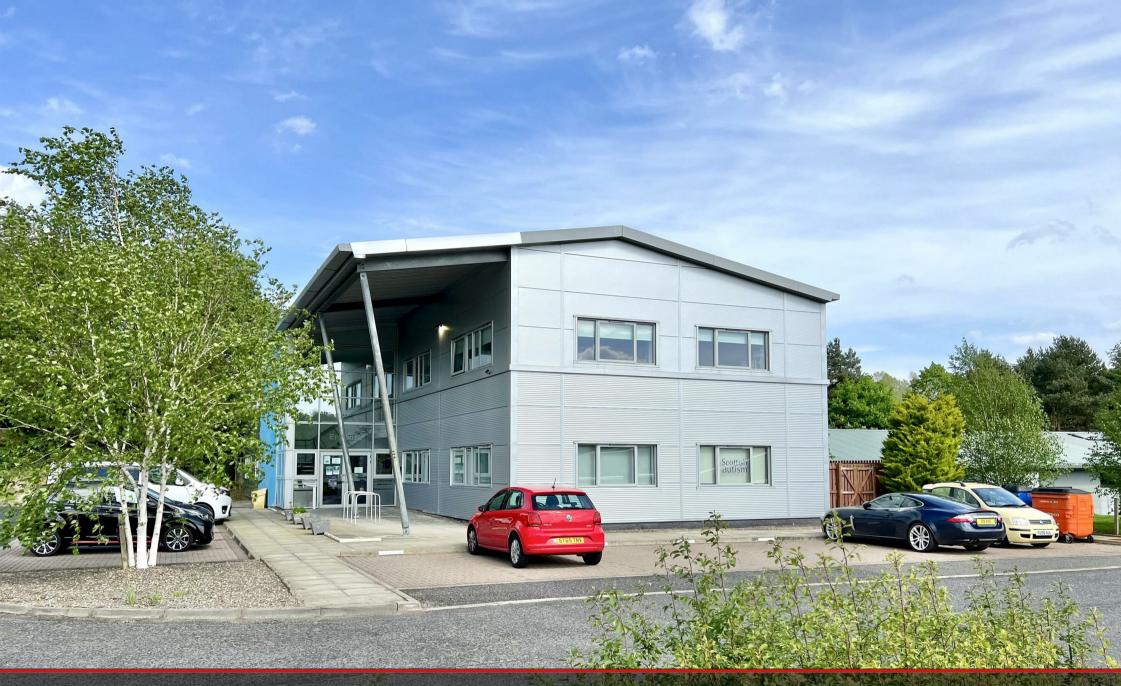

# BLUE CENTRAL BUSINESS PARK

**DUNFERMLINE** 

£750,000

Welcome to this fantastic commercial property located in the heart of the popular Pitreavie area of Dunfermline. Situated within the Blue Central Business Park, this modern office building spans an impressive 5,842 sq ft over ground and first floors, offering ample space for various business needs.

One of the standout features of this property is the ample car parking available on-site, ensuring convenience for both employees and visitors. This is a rare find in commercial properties and adds significant value to the overall appeal of the premises.

#### PARKING

Externally the property benefits from generous on-site car parking availability which are finished in mono block.