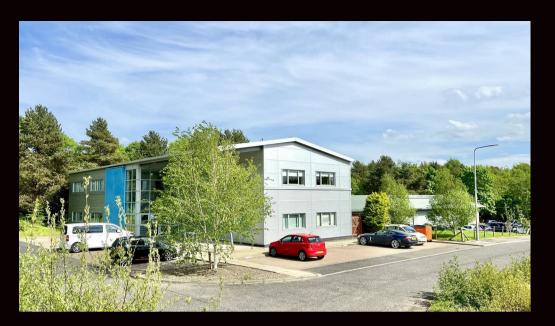

# BLUE CENTRAL BUSINESS PARK

**DUNFERMLINE** 

£750,000

Welcome to this fantastic commercial property located in the heart of the popular Pitreavie area of Dunfermline. Situated within the Blue Central Business Park, this modern office building spans an impressive 5,842 sq ft over ground and first floors, offering ample space for various business needs.

#### DESCRIPTION

AMAZING RESULTS!™ Commercial are delighted to offer to the market an exciting and rarely available investment opportunity in the popular Pitreavie area of Dunfermline that includes a modern detached 2 storey office building with suites from 112sq m - 543 sq m (1,203 sq ft - 5,841 sq ft).

A prime site and the perfect location suitable for a blend of businesses of likely interest to wide range of investors, business owners and those seeking a stunning new HQ. The principle building at Unit 1, Blue Central Business Park is a modern 2 storey office building providing first-class open-plan office accommodation with the Ground Floor Right Suite approx 112 sq m (1,303 sq ft) and Left Suite approx 159 sq m (1,715 sq ft). The First Floor comprises Right Suite 112 sq m (1,203 sq ft) and Left Suite 160 sq m (2,924 sq ft).