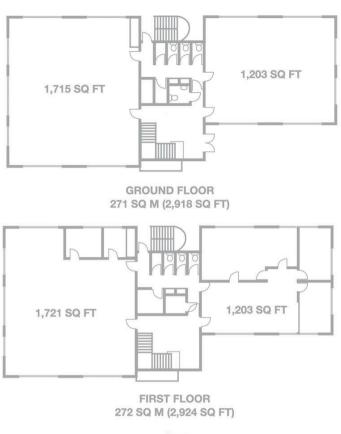

#### DESCRIPTION

AMAZING RESULTS!™ Commercial are delighted to offer to the market an exciting and rarely available investment opportunity in the popular Pitreavie area of Dunfermline that includes a modern detached 2 storey office building with suites from 112sq m - 543 sq m (1,203 sq ft - 5,841 sq ft).

A prime site and the perfect location suitable for a blend of businesses of likely interest to wide range of investors, business owners and those seeking a stunning new HQ. The principle building at Unit 1, Blue Central Business Park is a modern 2 storey office building providing first-class open-plan office accommodation with the Ground Floor Right Suite approx 112 sq m (1,303 sq ft) and Left Suite approx 159 sq m (1,715 sq ft). The First Floor comprises Right Suite 112 sq m (1,203 sq ft) and Left Suite 160 sq m (2,924 sq ft).