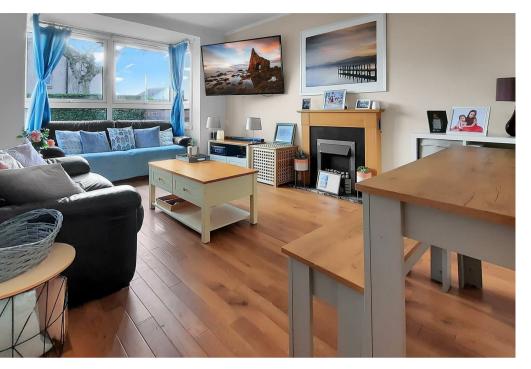

Upon entering this lovely home, you are greeted with a welcoming hallway featuring a convenient storage cupboard, perfect for keeping your everyday essentials organised. The lounge boasts a beautiful bay window, allowing an abundance of natural light to fill the room and providing a picturesque southern aspect view. With gas heating and double glazing throughout, this home offers a warm and comfortable environment all year round.

The modern fitted kitchen includes a dining area, creating an ideal space for entertaining family and friends. Ascending to the first floor, you'll find two bedrooms accompanied by a modern family bathroom, complete with a shower over the bath. The property also benefits from a clever attic conversion, accessible via a staircase leading to an additional third bedroom. This versatile space could be utilised as a home office, playroom or cosy guest room