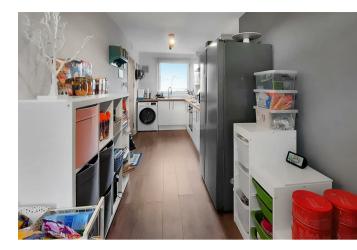

The modern fitted kitchen includes a dining area, creating an ideal space for entertaining family and friends. Ascending to the first floor, you'll find two bedrooms accompanied by a modern family bathroom, complete with a shower over the bath. The property also benefits from a clever attic conversion, accessible via a staircase leading to an additional third bedroom. This versatile space could be utilised as a home office, playroom or cosy guest room