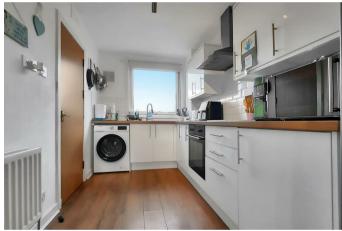

The modern fitted kitchen includes a dining area, creating an ideal space for entertaining family and friends. Ascending to the first floor, you'll find two bedrooms accompanied by a modern family bathroom, complete with a shower over the bath. The property also benefits from a clever attic conversion, accessible via a staircase leading to an additional third bedroom. This versatile space could be utilised as a home office, playroom or cosy guest room