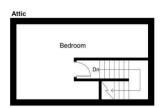

The modern fitted kitchen includes a dining area, creating an ideal space for entertaining family and friends. Ascending to the first floor, you'll find two bedrooms accompanied by a modern family bathroom, complete with a shower over the bath. The property also benefits from a clever attic conversion, accessible via a staircase leading to an additional third bedroom. This versatile space could be utilised as a home office, playroom or cosy guest room