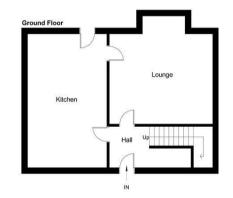

Upon entering this lovely home, you are greeted with a welcoming hallway featuring a convenient storage cupboard, perfect for keeping your everyday essentials organised. The lounge boasts a beautiful bay window, allowing an abundance of natural light to fill the room and providing a picturesque southern aspect view. With gas heating and double glazing throughout, this home offers a warm and comfortable environment all year round.

The modern fitted kitchen includes a dining area, creating an ideal space for entertaining family and friends. Ascending to the first floor, you'll find two bedrooms accompanied by a modern family bathroom, complete with a shower over the bath. The property also benefits from a clever attic conversion, accessible via a staircase leading to an additional third bedroom. This versatile space could be utilised as a home office, playroom or cosy guest room

- Hall
- Lounge: 14'5" x 11' (4.39m x 3.35m)
- Kitchen: 21'4" x 6'11" (6.50m x 2.11m)
- Bedroom 1: 14'6" x 9' (4.42m x 2.74m)
- Bedroom 2: 10'9" x 9' (3.28m x 2.74m) Longest by widest.
- Bedroom 3: 17'5" x 11' (5.31m x 3.35m) Longest by widest Bathroom: 7'2" x 5'5" (2.18m x 1.65m)