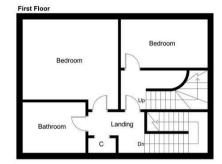

The modern fitted kitchen includes a dining area, creating an ideal space for entertaining family and friends. Ascending to the first floor, you'll find two bedrooms accompanied by a modern family bathroom, complete with a shower over the bath. The property also benefits from a clever attic conversion, accessible via a staircase leading to an additional third bedroom. This versatile space could be utilised as a home office, playroom or cosy guest room

- Hall
- Lounge: 14'5" x 11' (4.39m x 3.35m)
- Kitchen: 21'4" x 6'11" (6.50m x 2.11m)
- Bedroom 1: 14'6" x 9' (4.42m x 2.74m)
- Bedroom 2: 10'9" x 9' (3.28m x 2.74m) Longest by widest.
- Bedroom 3: 17'5" x 11' (5.31m x 3.35m) Longest by widest Bathroom: 7'2" x 5'5" (2.18m x 1.65m)