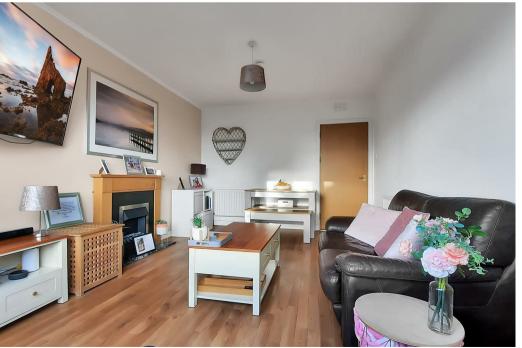

Upon entering this lovely home, you are greeted with a welcoming hallway featuring a convenient storage cupboard, perfect for keeping your everyday essentials organised. The lounge boasts a beautiful bay window, allowing an abundance of natural light to fill the room and providing a picturesque southern aspect view. With gas heating and double glazing throughout, this home offers a warm and comfortable environment all year round.

The modern fitted kitchen includes a dining area, creating an ideal space for entertaining family and friends. Ascending to the first floor, you'll find two bedrooms accompanied by a modern family bathroom, complete with a shower over the bath. The property also benefits from a clever attic conversion, accessible via a staircase leading to an additional third bedroom. This versatile space could be utilised as a home office, playroom or cosy guest room