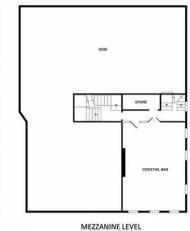

A prime development site and the perfect location for a blend of residential, commercial and/or leisure opportunities of likely interest to wide range of investors, builders and developers. The principle building at 6-8 Pilmuir Street is a C-Listed stone built 3 storey property with the Ground Floor (approx 3,411 sq ft), Mezzanine (approx 831 sq ft) and First Floor (approx 3,545 sq ft). The 2nd Floor comprises some 8 rooms with bathrooms and small stores currently in an uninhabitable condition.