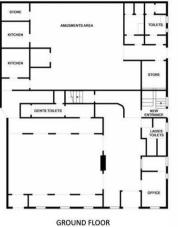

### DESCRIPTION

AMAZING RESULTS!<sup>™</sup> Commercial are delighted to offer to the market an exciting and rarely available development opportunity in the heart of Dunfermline that includes a substantial C-Listed 3 storey stone-built former hotel and Johnson's nightclub/amusement arcade with full planning and change of use for the first floor, mezzanine and second floor level accommodation to form 7 flatted dwellings. Currently with commercial use, the entire Ground Floor of the building could readily be converted into additional flatted accommodation (subject to planning). In addition there is a generous dedicated parking area to the rear of all the building with access off Carnegie Drive offering further extensive development potential.

A prime development site and the perfect location for a blend of residential, commercial and/or leisure opportunities of likely interest to wide range of investors, builders and developers. The principle building at 6-8 Pilmuir Street is a C-Listed stone built 3 storey property with the Ground Floor (approx 3,411 sq ft), Mezzanine (approx 831 sq ft) and First Floor (approx 3,545 sq ft). The 2nd Floor comprises some 8 rooms with bathrooms and small stores currently in an uninhabitable condition.