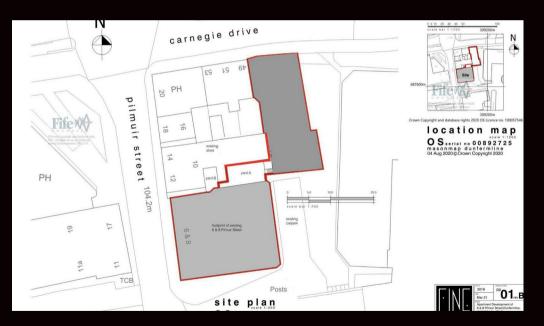

Situated in the heart of Dunfermline, this property boasts parking for approx 8-10 vehicles, making it convenient for both owners and visitors. The full planning permission for 7 flatted dwellings opens up a world of possibilities for those looking to transform this space into something truly special.

### DESCRIPTION

AMAZING RESULTS!<sup>™</sup> Commercial are delighted to offer to the market an exciting and rarely available development opportunity in the heart of Dunfermline that includes a substantial C-Listed 3 storey stone-built former hotel and Johnson's nightclub/amusement arcade with full planning and change of use for the first floor, mezzanine and second floor level accommodation to form 7 flatted dwellings. Currently with commercial use, the entire Ground Floor of the building could readily be converted into additional flatted accommodation (subject to planning). In addition there is a generous dedicated parking area to the rear of all the building with access off Carnegie Drive offering further extensive development potential.

A prime development site and the perfect location for a blend of residential, commercial and/or leisure opportunities of likely interest to wide range of investors, builders and developers. The principle building at 6-8 Pilmuir Street is a C-Listed stone built 3 storey property with the Ground Floor (approx 3,411 sq ft), Mezzanine (approx 831 sq ft) and First Floor (approx 3,545 sq ft). The 2nd Floor comprises some 8 rooms with bathrooms and small stores currently in an uninhabitable condition.