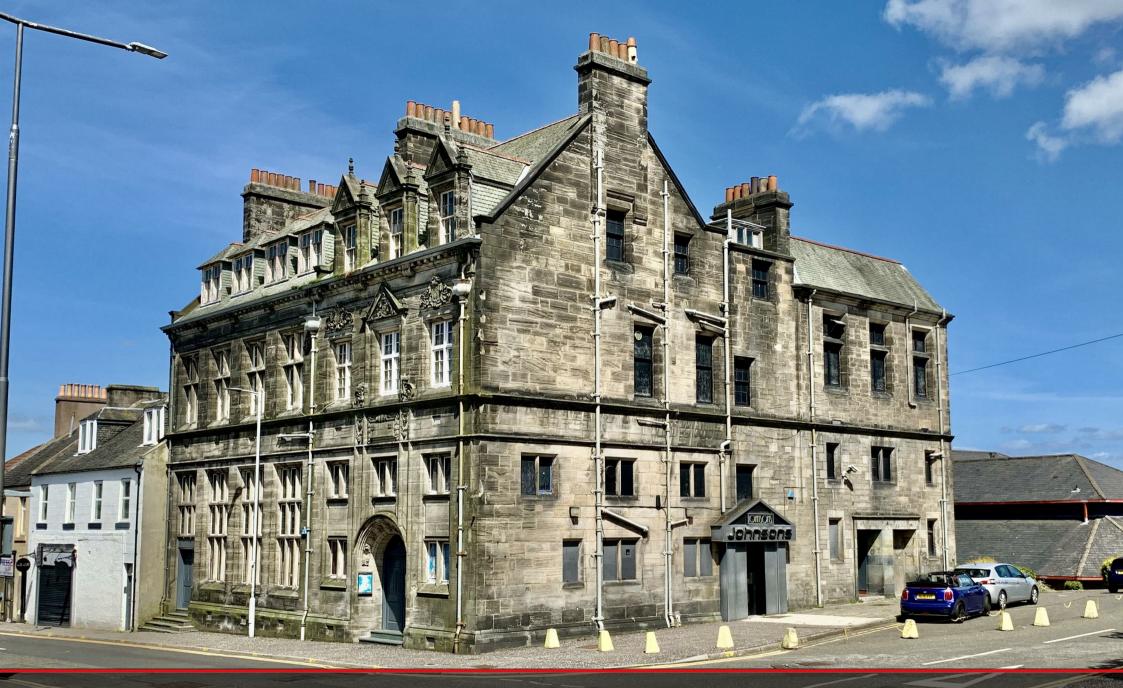

# PILMUIR STREET

UNDER OFFER IN 5 DAYS - Similar Properties Required!

Looking for a superb development opportunity with full planning for 7 flats in the heart of Dunfermline?

Welcome to Pilmuir Street, Dunfermline - a location steeped in history and charm. This commercial property offers a unique opportunity for those with a vision for development. With 5 impressive reception rooms, 8 bedrooms, and 7 bathrooms, this substantial C-Listed 3 storey stone-built former hotel and Johnson's nightclub/amusement arcade is brimming with potential.

### DESCRIPTION

AMAZING RESULTS!<sup>™</sup> Commercial are delighted to offer to the market an exciting and rarely available development opportunity in the heart of Dunfermline that includes a substantial C-Listed 3 storey stone-built former hotel and Johnson's nightclub/amusement arcade with full planning and change of use for the first floor, mezzanine and second floor level accommodation to form 7 flatted dwellings. Currently with commercial use, the entire Ground Floor of the building could readily be converted into additional flatted accommodation (subject to planning). In addition there is a generous dedicated parking area to the rear of all the building with access off Carnegie Drive offering further extensive development potential.

A prime development site and the perfect location for a blend of residential, commercial and/or leisure opportunities of likely interest to wide range of investors, builders and developers. The principle building at 6-8 Pilmuir Street is a C-Listed stone built 3 storey property with the Ground Floor (approx 3,411 sq ft), Mezzanine (approx 831 sq ft) and First Floor (approx 3,545 sq ft). The 2nd Floor comprises some 8 rooms with bathrooms and small stores currently in an uninhabitable condition.