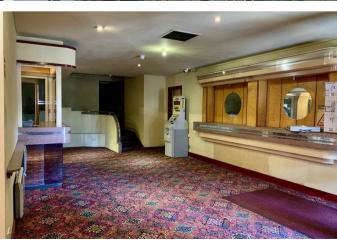

### DESCRIPTION

AMAZING RESULTS!<sup>™</sup> Commercial are delighted to offer to the market an exciting and rarely available development opportunity in the heart of Dunfermline that includes a substantial C-Listed 3 storey stone-built former hotel and Johnson's nightclub/amusement arcade with full planning and change of use for the first floor, mezzanine and second floor level accommodation to form 7 flatted dwellings. Currently with commercial use, the entire Ground Floor of the building could readily be converted into additional flatted accommodation (subject to planning). In addition there is a generous dedicated parking area to the rear of all the building with access off Carnegie Drive offering further extensive development potential.

A prime development site and the perfect location for a blend of residential, commercial and/or leisure opportunities of likely interest to wide range of investors, builders and developers. The principle building at 6-8 Pilmuir Street is a C-Listed stone built 3 storey property with the Ground Floor (approx 3,411 sq ft), Mezzanine (approx 831 sq ft) and First Floor (approx 3,545 sq ft). The 2nd Floor comprises some 8 rooms with bathrooms and small stores currently in an uninhabitable condition.