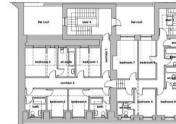

A prime development site and the perfect location for a blend of residential, commercial and/or leisure opportunities of likely interest to wide range of investors, builders and developers. The principle building at 6-8 Pilmuir Street is a C-Listed stone built 3 storey property with the Ground Floor (approx 3,411 sq ft), Mezzanine (approx 831 sq ft) and First Floor (approx 3,545 sq ft). The 2nd Floor comprises some 8 rooms with bathrooms and small stores currently in an uninhabitable condition.