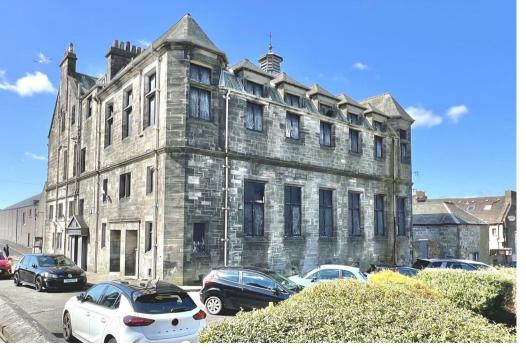

# PILMUIR STREET

UNDER OFFER IN 5 DAYS - Similar Properties Required!

Looking for a superb development opportunity with full planning for 7 flats in the heart of Dunfermline?

Welcome to Pilmuir Street, Dunfermline - a location steeped in history and charm. This commercial property offers a unique opportunity for those with a vision for development. With 5 impressive reception rooms, 8 bedrooms, and 7 bathrooms, this substantial C-Listed 3 storey stone-built former hotel and Johnson's nightclub/amusement arcade is brimming with potential.

### DESCRIPTION

AMAZING RESULTS!<sup>™</sup> Commercial are delighted to offer to the market an exciting and rarely available development opportunity in the heart of Dunfermline that includes a substantial C-Listed 3 storey stone-built former hotel and Johnson's nightclub/amusement arcade with full planning and change of use for the first floor, mezzanine and second floor level accommodation to form 7 flatted dwellings. Currently with commercial use, the entire Ground Floor of the building could readily be converted into additional flatted accommodation (subject to planning). In addition there is a generous dedicated parking area to the rear of all the building with access off Carnegie Drive offering further extensive development potential.

A prime development site and the perfect location for a blend of residential, commercial and/or leisure opportunities of likely interest to wide range of investors, builders and developers. The principle building at 6-8 Pilmuir Street is a C-Listed stone built 3 storey property with the Ground Floor (approx 3,411 sq ft), Mezzanine (approx 831 sq ft) and First Floor (approx 3,545 sq ft). The 2nd Floor comprises some 8 rooms with bathrooms and small stores currently in an uninhabitable condition.