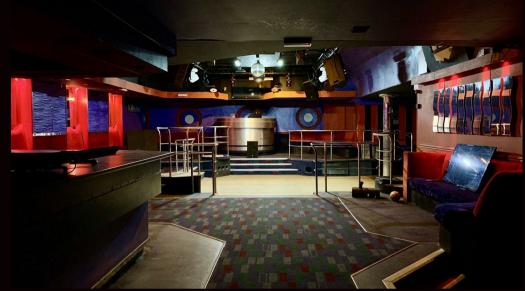

# PILMUIR STREET

UNDER OFFER IN 5 DAYS - Similar Properties Required!

Looking for a superb development opportunity with full planning for 7 flats in the heart of Dunfermline?

Welcome to Pilmuir Street, Dunfermline - a location steeped in history and charm. This commercial property offers a unique opportunity for those with a vision for development. With 5 impressive reception rooms, 8 bedrooms, and 7 bathrooms, this substantial C-Listed 3 storey stone-built former hotel and Johnson's nightclub/amusement arcade is brimming with potential.

### DESCRIPTION

AMAZING RESULTS!<sup>™</sup> Commercial are delighted to offer to the market an exciting and rarely available development opportunity in the heart of Dunfermline that includes a substantial C-Listed 3 storey stone-built former hotel and Johnson's nightclub/amusement arcade with full planning and change of use for the first floor, mezzanine and second floor level accommodation to form 7 flatted dwellings. Currently with commercial use, the entire Ground Floor of the building could readily be converted into additional flatted accommodation (subject to planning). In addition there is a generous dedicated parking area to the rear of all the building with access off Carnegie Drive offering further extensive development potential.

A prime development site and the perfect location for a blend of residential, commercial and/or leisure opportunities of likely interest to wide range of investors, builders and developers. The principle building at 6-8 Pilmuir Street is a C-Listed stone built 3 storey property with the Ground Floor (approx 3,411 sq ft), Mezzanine (approx 831 sq ft) and First Floor (approx 3,545 sq ft). The 2nd Floor comprises some 8 rooms with bathrooms and small stores currently in an uninhabitable condition.