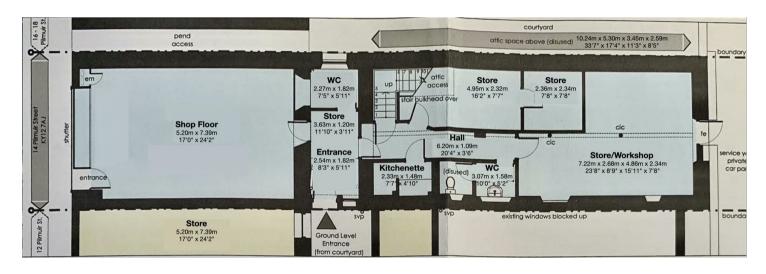

With flexible, spacious accommodation including a substantial ground floor store, shared courtyard area and generous adjoining stone-built building offering excellent additional storage/workshop, kitchen, WC facilities and is a gern not to be missed. Adding convenience to your daily operations is a substantial floored attic above the stone-built building to the rear offering further excellent storage or development potential of approx 682 sq ft.

#### DESCRIPTION

The subjects 'For Sale' comprise a shop with frontage onto Pilmuir Street in the heart of Dunfermline City centre, a substantial ground floor store, shared courtyard area and generous adjoining stone-built building offering a generous workshop/storage area with kitchenette & WC facilities, all at Pilmuir Street, Dunfermline.