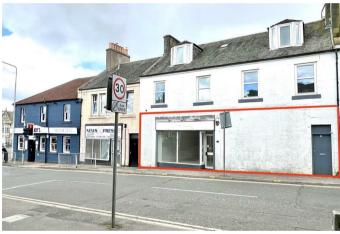

# PILMUIR STREET

# **DUNFERMLINE**

£100,000

UNDER OFFER IN 5 DAYS - Similar Properties Required!

Located on the bustling Pilmuir Street in the heart of Dunfermline City centre, this exceptional retail shop and workshop/storage opportunity of approx 1,660 sq ft with frontage that catches the eye of passersby.

#### DESCRIPTION

The subjects 'For Sale' comprise a shop with frontage onto Pilmuir Street in the heart of Dunfermline City centre, a substantial ground floor store, shared courtyard area and generous adjoining stone-built building offering a generous workshop/storage area with kitchenette & WC facilities, all at Pilmuir Street, Dunfermline.