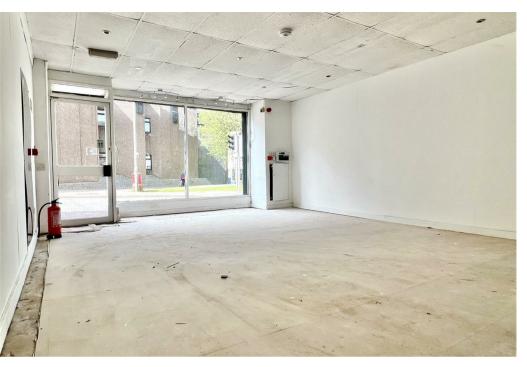

#### DESCRIPTION

The subjects 'For Sale' comprise a shop with frontage onto Pilmuir Street in the heart of Dunfermline City centre, a substantial ground floor store, shared courtyard area and generous adjoining stone-built building offering a generous workshop/storage area with kitchenette & WC facilities, all at Pilmuir Street, Dunfermline.

A prime retail site suitable for a variety of uses and the perfect location for those seeking an excellent shop frontage with substantial storage unit adjacent and generous storage/workshop or staffing facilities likely to be of interest to wide range of business owners.