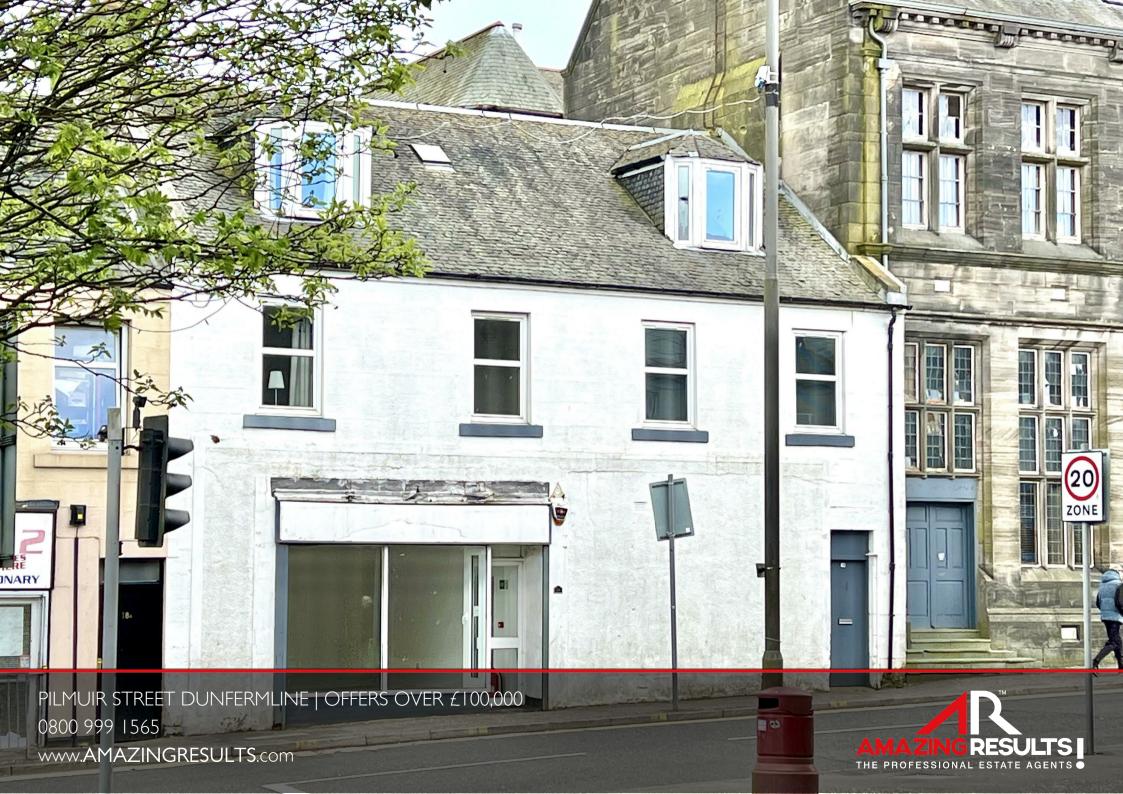

# PILMUIR STREET

# **DUNFERMLINE**

£100,000

UNDER OFFER IN 5 DAYS - Similar Properties Required!

Located on the bustling Pilmuir Street in the heart of Dunfermline City centre, this exceptional retail shop and workshop/storage opportunity of approx 1,660 sq ft with frontage that catches the eye of passersby.

#### DESCRIPTION

The subjects 'For Sale' comprise a shop with frontage onto Pilmuir Street in the heart of Dunfermline City centre, a substantial ground floor store, shared courtyard area and generous adjoining stone-built building offering a generous workshop/storage area with kitchenette & WC facilities, all at Pilmuir Street, Dunfermline.