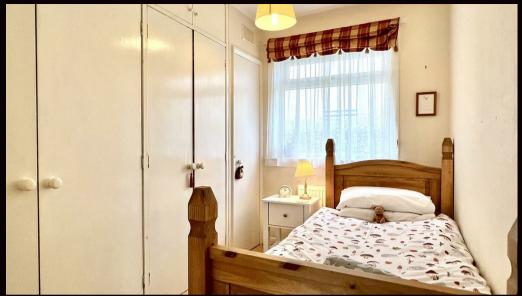

### DESCRIPTION

The all-on-the-level accommodation comprises welcoming L-shaped reception hall, spacious lounge with feature fireplace, bright, good-sized dining room with patio doors to a delightful private enclosed garden, fitted kitchen with built-in appliances and utility room off. There are 3 bedrooms all with built-in wardrobes and refitted shower room. The property also benefits from gas central heating and double glazing. Generous attic.

### Reception Hall

Lounge 16'10" x 11'7" (5.15m x 3.55m)
Dining Room 10'0" x 10'0" (4.81 m x 3.99m)
Kitchen 12'10" x 7'5" (3.92m x 2.28m)
Utility Room 10'7" x 7'9" (3.23m x 2.37m)
Bedroom 1 9'3" x 9'3" (2.83m x 2.82m)
Bedoom 2 9'9" x 11'10" (2.98m x 3.63m)
Bedroom 3 5'9" x 9'9" (1.76m x 2.98m)
Shower Room 5'5" x 6'0" (1.66m x 1.85m)