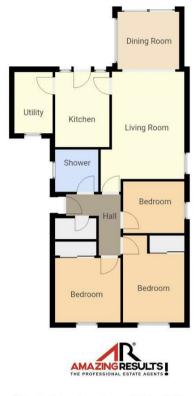

### DESCRIPTION

The all-on-the-level accommodation comprises welcoming L-shaped reception hall, spacious lounge with feature fireplace, bright, good-sized dining room with patio doors to a delightful private enclosed garden, fitted kitchen with built-in appliances and utility room off. There are 3 bedrooms all with built-in wardrobes and refitted shower room. The property also benefits from gas central heating and double glazing. Generous attic.

### Reception Hall

Lounge 16'10" x 11'7" (5.15m x 3.55m)
Dining Room 10'0" x 10'0" (4.81 m x 3.99m)
Kitchen 12'10" x 7'5" (3.92m x 2.28m)
Utility Room 10'7" x 7'9" (3.23m x 2.37m)
Bedroom 1 9'3" x 9'3" (2.83m x 2.82m)
Bedoom 2 9'9" x 11'10" (2.98m x 3.63m)
Bedroom 3 5'9" x 9'9" (1.76m x 2.98m)
Shower Room 5'5" x 6'0" (1.66m x 1.85m)

Whilst every attempt has been made to ensure the accuracy of the floorplan contained here, measurement of doors, windows, tooms and any other liters are approximate and no responsibility is taken for any error omission or mis-statement. This plan is for illustrative purposes only and should be used as such by any prospective purchaser. The services, systems and appliances shown have not been tested and no guarant as to their operability or efficiency can be guite.