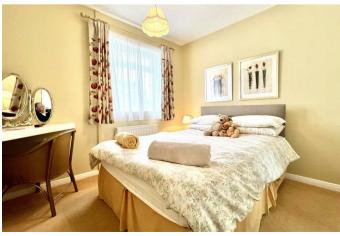

### DESCRIPTION

The all-on-the-level accommodation comprises welcoming L-shaped reception hall, spacious lounge with feature fireplace, bright, good-sized dining room with patio doors to a delightful private enclosed garden, fitted kitchen with built-in appliances and utility room off. There are 3 bedrooms all with built-in wardrobes and refitted shower room. The property also benefits from gas central heating and double glazing. Generous attic.

### Reception Hall

Lounge 16'10" x 11'7" (5.15m x 3.55m)
Dining Room 10'0" x 10'0" (4.81 m x 3.99m)
Kitchen 12'10" x 7'5" (3.92m x 2.28m)
Utility Room 10'7" x 7'9" (3.23m x 2.37m)
Bedroom 1 9'3" x 9'3" (2.83m x 2.82m)
Bedoom 2 9'9" x 11'10" (2.98m x 3.63m)
Bedroom 3 5'9" x 9'9" (1.76m x 2.98m)
Shower Room 5'5" x 6'0" (1.66m x 1.85m)