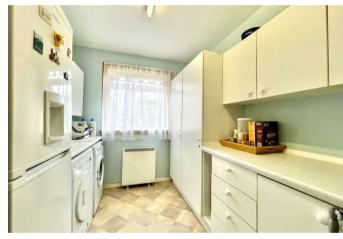

### DESCRIPTION

The all-on-the-level accommodation comprises welcoming L-shaped reception hall, spacious lounge with feature fireplace, bright, good-sized dining room with patio doors to a delightful private enclosed garden, fitted kitchen with built-in appliances and utility room off. There are 3 bedrooms all with built-in wardrobes and refitted shower room. The property also benefits from gas central heating and double glazing. Generous attic.

### Reception Hall

Lounge 16'10" x 11'7" (5.15m x 3.55m)
Dining Room 10'0" x 10'0" (4.81 m x 3.99m)
Kitchen 12'10" x 7'5" (3.92m x 2.28m)
Utility Room 10'7" x 7'9" (3.23m x 2.37m)
Bedroom 1 9'3" x 9'3" (2.83m x 2.82m)
Bedoom 2 9'9" x 11'10" (2.98m x 3.63m)
Bedroom 3 5'9" x 9'9" (1.76m x 2.98m)
Shower Room 5'5" x 6'0" (1.66m x 1.85m)