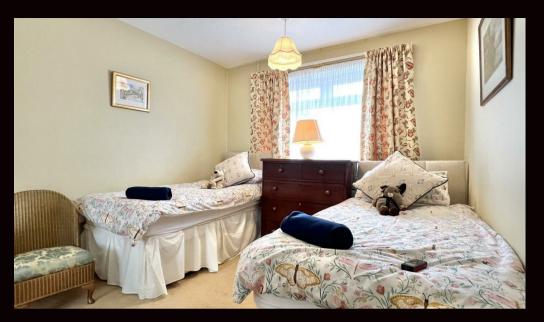

### DESCRIPTION

The all-on-the-level accommodation comprises welcoming L-shaped reception hall, spacious lounge with feature fireplace, bright, good-sized dining room with patio doors to a delightful private enclosed garden, fitted kitchen with built-in appliances and utility room off. There are 3 bedrooms all with built-in wardrobes and refitted shower room. The property also benefits from gas central heating and double glazing. Generous attic.

### Reception Hall

Lounge 16'10" x 11'7" (5.15m x 3.55m)
Dining Room 10'0" x 10'0" (4.81 m x 3.99m)
Kitchen 12'10" x 7'5" (3.92m x 2.28m)
Utility Room 10'7" x 7'9" (3.23m x 2.37m)
Bedroom 1 9'3" x 9'3" (2.83m x 2.82m)
Bedoom 2 9'9" x 11'10" (2.98m x 3.63m)
Bedroom 3 5'9" x 9'9" (1.76m x 2.98m)
Shower Room 5'5" x 6'0" (1.66m x 1.85m)