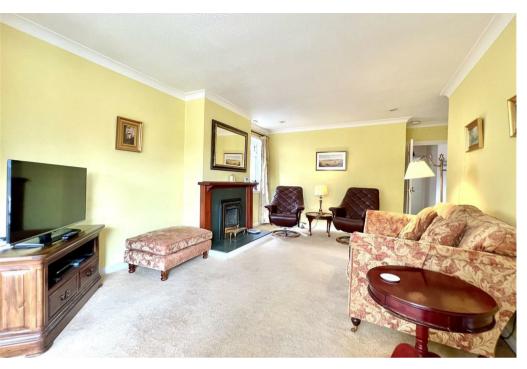

### DESCRIPTION

The all-on-the-level accommodation comprises welcoming L-shaped reception hall, spacious lounge with feature fireplace, bright, good-sized dining room with patio doors to a delightful private enclosed garden, fitted kitchen with built-in appliances and utility room off. There are 3 bedrooms all with built-in wardrobes and refitted shower room. The property also benefits from gas central heating and double glazing. Generous attic.

### Reception Hall

Lounge 16'10" x 11'7" (5.15m x 3.55m)
Dining Room 10'0" x 10'0" (4.81 m x 3.99m)
Kitchen 12'10" x 7'5" (3.92m x 2.28m)
Utility Room 10'7" x 7'9" (3.23m x 2.37m)
Bedroom 1 9'3" x 9'3" (2.83m x 2.82m)
Bedoom 2 9'9" x 11'10" (2.98m x 3.63m)
Bedroom 3 5'9" x 9'9" (1.76m x 2.98m)
Shower Room 5'5" x 6'0" (1.66m x 1.85m)