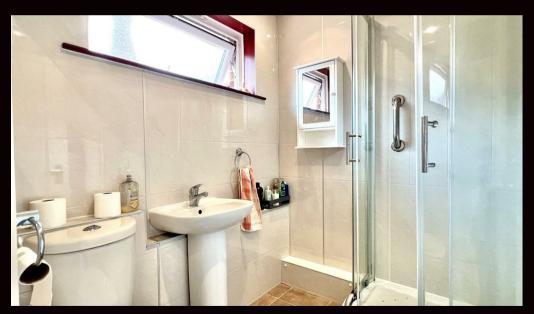

### DESCRIPTION

The all-on-the-level accommodation comprises welcoming L-shaped reception hall, spacious lounge with feature fireplace, bright, good-sized dining room with patio doors to a delightful private enclosed garden, fitted kitchen with built-in appliances and utility room off. There are 3 bedrooms all with built-in wardrobes and refitted shower room. The property also benefits from gas central heating and double glazing. Generous attic.

### Reception Hall

Lounge 16'10" x 11'7" (5.15m x 3.55m)
Dining Room 10'0" x 10'0" (4.81 m x 3.99m)
Kitchen 12'10" x 7'5" (3.92m x 2.28m)
Utility Room 10'7" x 7'9" (3.23m x 2.37m)
Bedroom 1 9'3" x 9'3" (2.83m x 2.82m)
Bedoom 2 9'9" x 11'10" (2.98m x 3.63m)
Bedroom 3 5'9" x 9'9" (1.76m x 2.98m)
Shower Room 5'5" x 6'0" (1.66m x 1.85m)