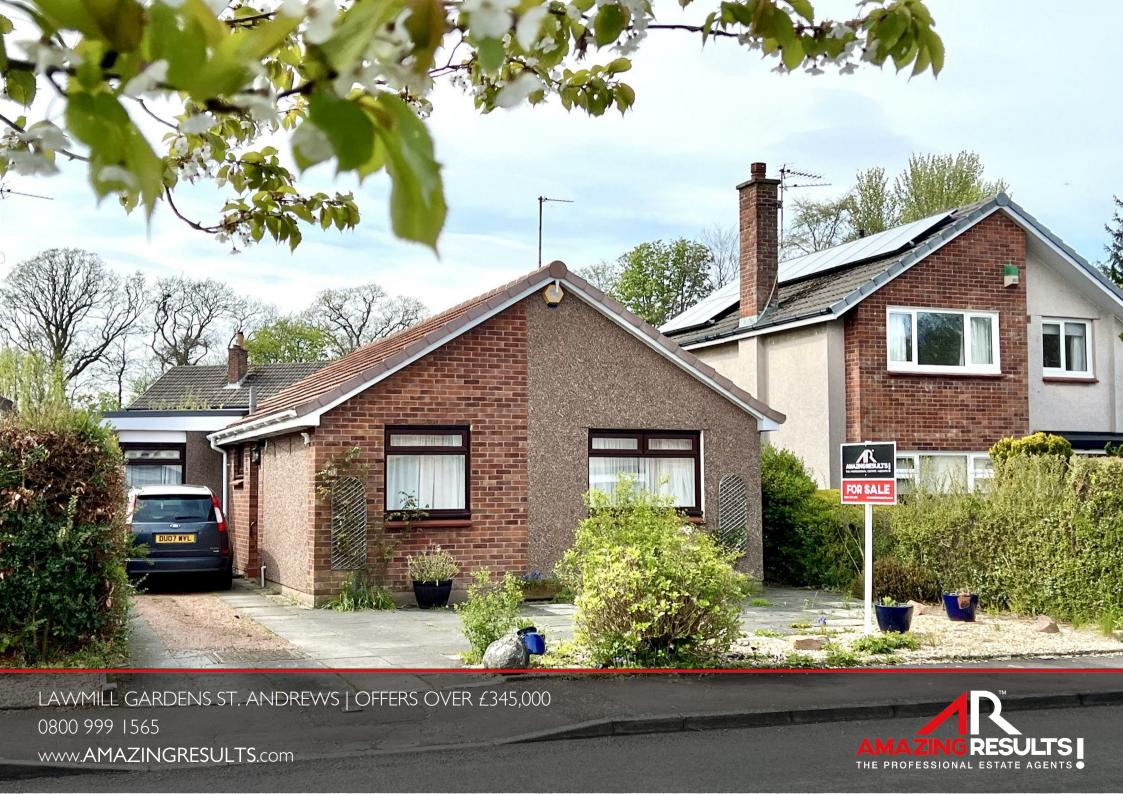

# LAWMILL GARDENS

ST. ANDREWS

£345,000

Nestled in the prestigious Lawmill Gardens of St. Andrews, this charming detached bungalow offers a rare opportunity to reside in one of the most sought-after residential areas in frown.

The property features a generous driveway, providing parking for a number of vehicles. Situated in a private cul-de-sac, tranquility and privacy are guaranteed. The delightful private gardens surrounding the property offer a serene escape from the hustle and bustle of everyday life. With The Lades Braes just a stone's throw away, nature lovers will appreciate the proximity to this picturesque spot.

#### LOCATION

Number 28 Lawmill Gardens is enviably located within a private culde-sac location in one of the most-sought after residential areas of St Andrews, only a short walk to the town centre with The Lades Braes on its doorstep.

#### KEY FEATURES

- \* Sought-After Residential Address
- \* Extended Detached Bungalow
- \* Cul-De-Sac Setting
- \* Spacious Lounge & Dining Room
- \* 3 Bedrooms (Built-In Wardrobes)
- \* Fitted Kitchen & Utility Room \* Refitted Shower Room
- \* Gas Heating & Double Glazing
- \* Easily Maintained Private Gardens
- \* Driveway