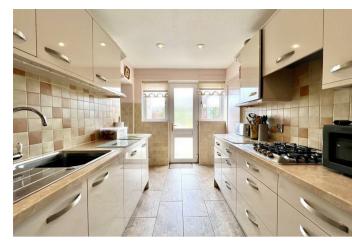

### DESCRIPTION

The all-on-the-level accommodation comprises welcoming L-shaped reception hall, spacious lounge with feature fireplace, bright, good-sized dining room with patio doors to a delightful private enclosed garden, fitted kitchen with built-in appliances and utility room off. There are 3 bedrooms all with built-in wardrobes and refitted shower room. The property also benefits from gas central heating and double glazing. Generous attic.

### Reception Hall

Lounge 16'10" x 11'7" (5.15m x 3.55m)
Dining Room 10'0" x 10'0" (4.81 m x 3.99m)
Kitchen 12'10" x 7'5" (3.92m x 2.28m)
Utility Room 10'7" x 7'9" (3.23m x 2.37m)
Bedroom 1 9'3" x 9'3" (2.83m x 2.82m)
Bedoom 2 9'9" x 11'10" (2.98m x 3.63m)
Bedroom 3 5'9" x 9'9" (1.76m x 2.98m)
Shower Room 5'5" x 6'0" (1.66m x 1.85m)