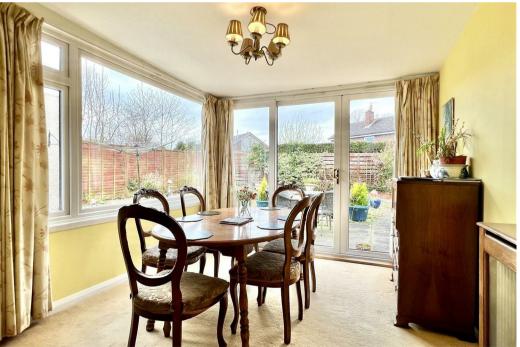

### DESCRIPTION

The all-on-the-level accommodation comprises welcoming L-shaped reception hall, spacious lounge with feature fireplace, bright, good-sized dining room with patio doors to a delightful private enclosed garden, fitted kitchen with built-in appliances and utility room off. There are 3 bedrooms all with built-in wardrobes and refitted shower room. The property also benefits from gas central heating and double glazing. Generous attic.

### Reception Hall

Lounge 16'10" x 11'7" (5.15m x 3.55m)
Dining Room 10'0" x 10'0" (4.81 m x 3.99m)
Kitchen 12'10" x 7'5" (3.92m x 2.28m)
Utility Room 10'7" x 7'9" (3.23m x 2.37m)
Bedroom 1 9'3" x 9'3" (2.83m x 2.82m)
Bedoom 2 9'9" x 11'10" (2.98m x 3.63m)
Bedroom 3 5'9" x 9'9" (1.76m x 2.98m)
Shower Room 5'5" x 6'0" (1.66m x 1.85m)