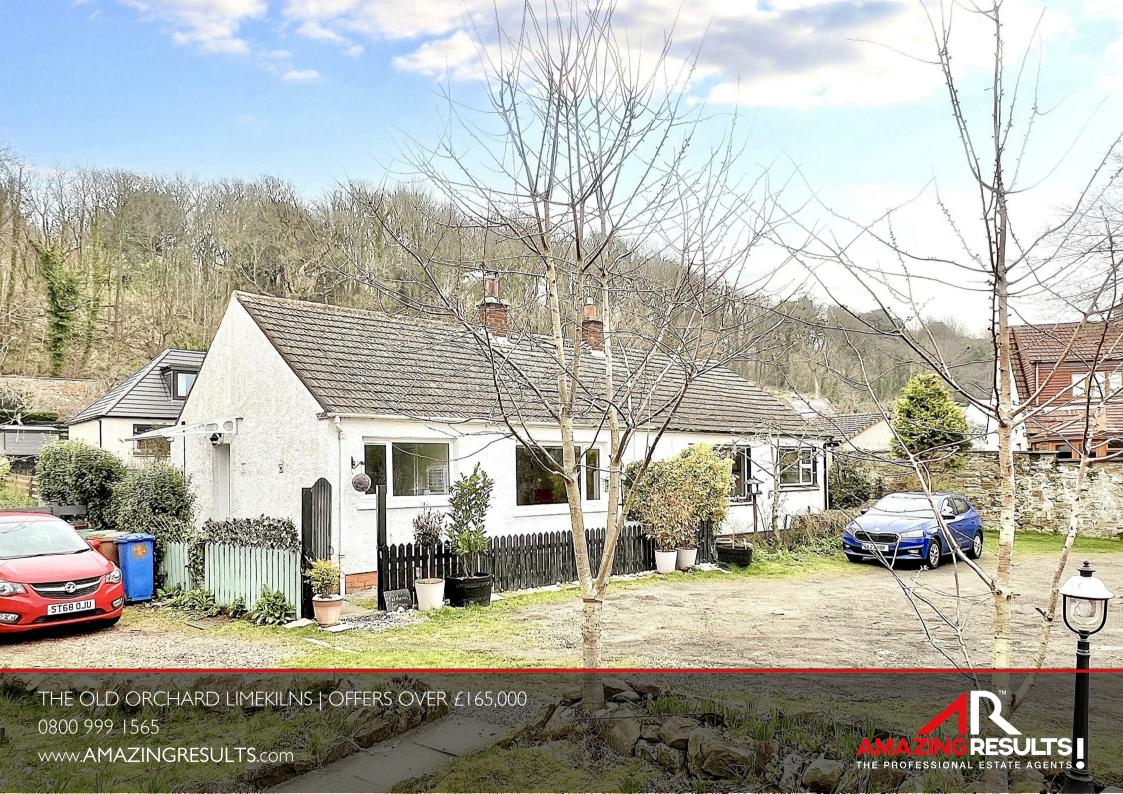

# THE OLD ORCHARD

LIMEKILNS

£165,000

Under Offer - Similar properties required.

A rare find in this price range - A superb Semi Detached Bungalow in sought-after village location!

This delightful one bedroom Semi Detached Bungalow with distinct cottage feel has its own private garden and parking and enjoys a quiet, hideaway cul-de-sac setting within the heart of the popular, coastal village of Limekilns.

#### DESCRIPTION

Rarely available, an attractive Semi-Detached one-bedroom Bungalow enjoying a delightful 'hideaway' location in a quiet cul-de-sac within the popular coastal village of Limekilns. This south-facing Bungalow has its own private, easily maintained gardens which are fully enclosed and includes its own parking area. The property will undoubtedly suit anyone looking to own a bright, well proportioned one bedroom all-on-the-level home within easy walking of distance of the centre of this picturesque village and all the amenities on offer.

### **GARDENS & PARKING**

Fairhaven, in The Old Orchard, boasts its own private enclosed fenced gardens to the front and rear of the property, that will delight all who view. To the front is a small area of fenced garden with laid to chippings. Private parking space in front. The rear garden has an area of laid to lawn with fence surround providing a high degree of privacy and raised decked area with ample space for garden furniture.