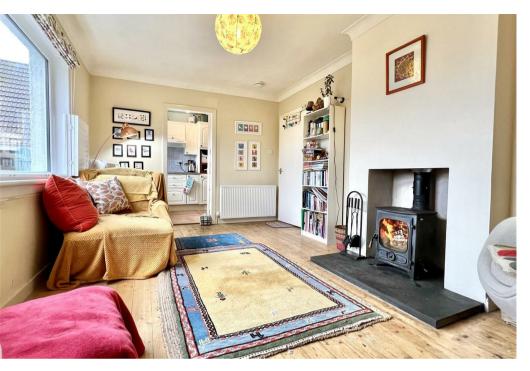

Packed with character and charm, this lovely home boasts a welcoming vestibule, hall and beautiful lounge with attractive sanded flooring and feature multi-fuel stove, bright fitted kitchen with built-in appliances, good-sized double bedroom overlooking the private enclosed garden and bathroom. There's a generous floored loft above the property with power and light.

The accommodation is well presented throughout and comprises a welcoming entrance vestibule and hallway with attractive timber flooring from which all main rooms lead off, including a bright, spacious lounge with a superb multi-fuel stove and open outlook, attractively fitted kitchen with built-in appliances and with space for small breakfast table, good-sized double bedroom overlooking private gardens to rear and original 3-piece bathroom. From the hallway, a ladder provides access to a substantial floored loft with power and light. The property is double glazed and has gas central heating.