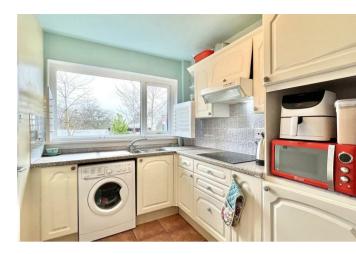

Packed with character and charm, this lovely home boasts a welcoming vestibule, hall and beautiful lounge with attractive sanded flooring and feature multi-fuel stove, bright fitted kitchen with built-in appliances, good-sized double bedroom overlooking the private enclosed garden and bathroom. There's a generous floored loft above the property with power and light.

The accommodation is well presented throughout and comprises a welcoming entrance vestibule and hallway with attractive timber flooring from which all main rooms lead off, including a bright, spacious lounge with a superb multi-fuel stove and open outlook, attractively fitted kitchen with built-in appliances and with space for small breakfast table, good-sized double bedroom overlooking private gardens to rear and original 3-piece bathroom. From the hallway, a ladder provides access to a substantial floored loft with power and light. The property is double glazed and has gas central heating.

#### **KEY FEATURES**

- Rarely available I bedroom Bungalow
- Sought-after village location
- 'Hideaway' cul-de-sac location
- Spacious lounge with multi-fuel stove
- All-on-the-level accommodation
- · Fitted kitchen (appliances)
- Good-sized double bedroom
- Generous floored attic
- Gas heating & double glazing
- · Enclosed private gardens
- Private parking