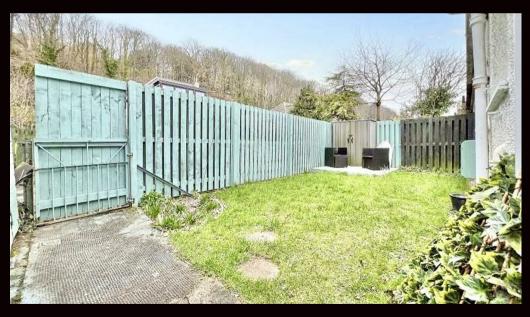

### **GARDENS & PARKING**

Fairhaven, in The Old Orchard, boasts its own private enclosed fenced gardens to the front and rear of the property, that will delight all who view. To the front is a small area of fenced garden with laid to chippings. Private parking space in front. The rear garden has an area of laid to lawn with fence surround providing a high degree of privacy and raised decked area with ample space for garden furniture.