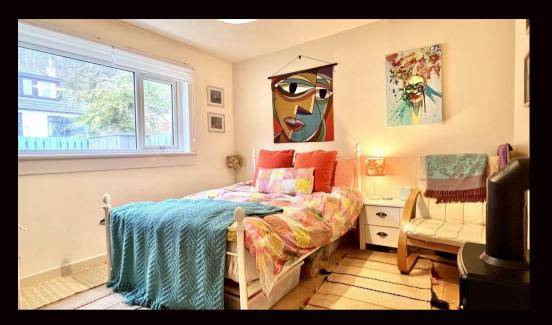

Packed with character and charm, this lovely home boasts a welcoming vestibule, hall and beautiful lounge with attractive sanded flooring and feature multi-fuel stove, bright fitted kitchen with built-in appliances, good-sized double bedroom overlooking the private enclosed garden and bathroom. There's a generous floored loft above the property with power and light.

The accommodation is well presented throughout and comprises a welcoming entrance vestibule and hallway with attractive timber flooring from which all main rooms lead off, including a bright, spacious lounge with a superb multi-fuel stove and open outlook, attractively fitted kitchen with built-in appliances and with space for small breakfast table, good-sized double bedroom overlooking private gardens to rear and original 3-piece bathroom. From the hallway, a ladder provides access to a substantial floored loft with power and light. The property is double glazed and has gas central heating.

#### **KEY FEATURES**

- Rarely available I bedroom Bungalow
- Sought-after village location
- 'Hideaway' cul-de-sac location
- Spacious lounge with multi-fuel stove
- All-on-the-level accommodation
- · Fitted kitchen (appliances)
- Good-sized double bedroom
- Generous floored attic
- Gas heating & double glazing
- · Enclosed private gardens
- Private parking