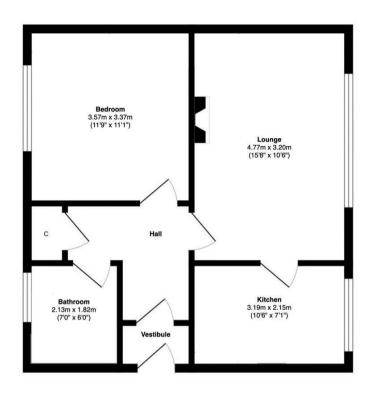

Packed with character and charm, this lovely home boasts a welcoming vestibule, hall and beautiful lounge with attractive sanded flooring and feature multi-fuel stove, bright fitted kitchen with built-in appliances, good-sized double bedroom overlooking the private enclosed garden and bathroom. There's a generous floored loft above the property with power and light.

The accommodation is well presented throughout and comprises a welcoming entrance vestibule and hallway with attractive timber flooring from which all main rooms lead off, including a bright, spacious lounge with a superb multi-fuel stove and open outlook, attractively fitted kitchen with built-in appliances and with space for small breakfast table, good-sized double bedroom overlooking private gardens to rear and original 3-piece bathroom. From the hallway, a ladder provides access to a substantial floored loft with power and light. The property is double glazed and has gas central heating.