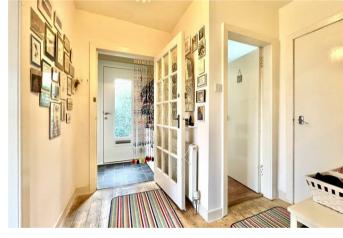

Packed with character and charm, this lovely home boasts a welcoming vestibule, hall and beautiful lounge with attractive sanded flooring and feature multi-fuel stove, bright fitted kitchen with built-in appliances, good-sized double bedroom overlooking the private enclosed garden and bathroom. There's a generous floored loft above the property with power and light.

The accommodation is well presented throughout and comprises a welcoming entrance vestibule and hallway with attractive timber flooring from which all main rooms lead off, including a bright, spacious lounge with a superb multi-fuel stove and open outlook, attractively fitted kitchen with built-in appliances and with space for small breakfast table, good-sized double bedroom overlooking private gardens to rear and original 3-piece bathroom. From the hallway, a ladder provides access to a substantial floored loft with power and light. The property is double glazed and has gas central heating.