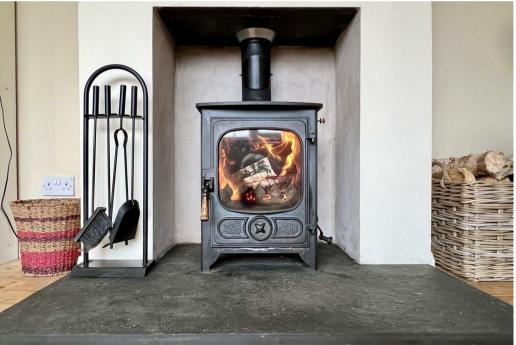

Packed with character and charm, this lovely home boasts a welcoming vestibule, hall and beautiful lounge with attractive sanded flooring and feature multi-fuel stove, bright fitted kitchen with built-in appliances, good-sized double bedroom overlooking the private enclosed garden and bathroom. There's a generous floored loft above the property with power and light.

The accommodation is well presented throughout and comprises a welcoming entrance vestibule and hallway with attractive timber flooring from which all main rooms lead off, including a bright, spacious lounge with a superb multi-fuel stove and open outlook, attractively fitted kitchen with built-in appliances and with space for small breakfast table, good-sized double bedroom overlooking private gardens to rear and original 3-piece bathroom. From the hallway, a ladder provides access to a substantial floored loft with power and light. The property is double glazed and has gas central heating.