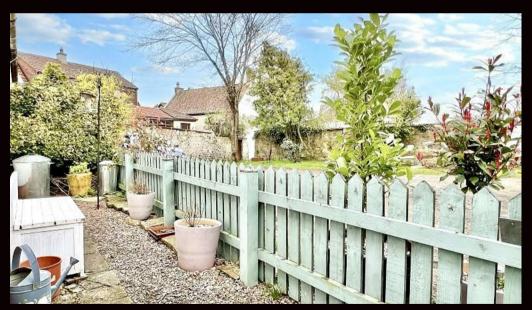

### **GARDENS & PARKING**

Fairhaven, in The Old Orchard, boasts its own private enclosed fenced gardens to the front and rear of the property, that will delight all who view. To the front is a small area of fenced garden with laid to chippings. Private parking space in front. The rear garden has an area of laid to lawn with fence surround providing a high degree of privacy and raised decked area with ample space for garden furniture.