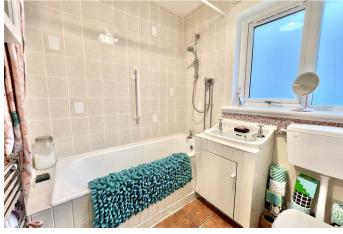

Packed with character and charm, this lovely home boasts a welcoming vestibule, hall and beautiful lounge with attractive sanded flooring and feature multi-fuel stove, bright fitted kitchen with built-in appliances, good-sized double bedroom overlooking the private enclosed garden and bathroom. There's a generous floored loft above the property with power and light.

The accommodation is well presented throughout and comprises a welcoming entrance vestibule and hallway with attractive timber flooring from which all main rooms lead off, including a bright, spacious lounge with a superb multi-fuel stove and open outlook, attractively fitted kitchen with built-in appliances and with space for small breakfast table, good-sized double bedroom overlooking private gardens to rear and original 3-piece bathroom. From the hallway, a ladder provides access to a substantial floored loft with power and light. The property is double glazed and has gas central heating.