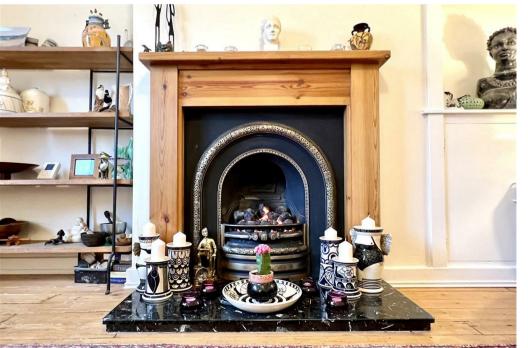

#### DESCRIPTION

With a spacious, flexible layout this beautifully appointed Ground Floor property enjoys a welcoming entrance hall, delightful lounge with feature coal effect living flame gas fire and attractive surround, superb refitted kitchen with built-in appliances and door to private rear garden, dining room or 3rd double bedroom, 2 further double bedrooms and modern refitted bathroom with shower.

#### KEY FEATURES

- Superb Lower Villa Flat
- Delightful lounge with feature fireplace
- Sought-after village location
- Spacious all-on-the-level accommodation
- Sanded timber flooring
- 3 double bedrooms
- Refitted Kitchen (appliances)
- Attractive refitted bathroom
- Gas Heating & Double Glazing
- Own gardens