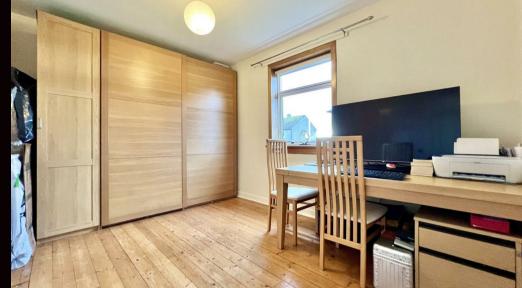

#### DESCRIPTION

With a spacious, flexible layout this beautifully appointed Ground Floor property enjoys a welcoming entrance hall, delightful lounge with feature coal effect living flame gas fire and attractive surround, superb refitted kitchen with built-in appliances and door to private rear garden, dining room or 3rd double bedroom, 2 further double bedrooms and modern refitted bathroom with shower.

#### KEY FEATURES

- Superb Lower Villa Flat
- Delightful lounge with feature fireplace
- Sought-after village location
- Spacious all-on-the-level accommodation
- Sanded timber flooring
- 3 double bedrooms
- Refitted Kitchen (appliances)
- Attractive refitted bathroom
- Gas Heating & Double Glazing
- Own gardens