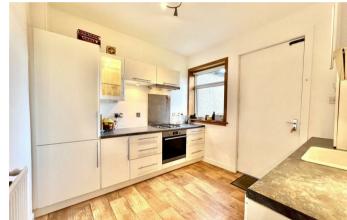

#### DESCRIPTION

With a spacious, flexible layout this beautifully appointed Ground Floor property enjoys a welcoming entrance hall, delightful lounge with feature coal effect living flame gas fire and attractive surround, superb refitted kitchen with built-in appliances and door to private rear garden, dining room or 3rd double bedroom, 2 further double bedrooms and modern refitted bathroom with shower.

#### KEY FEATURES

- Superb Lower Villa Flat
- Delightful lounge with feature fireplace
- Sought-after village location
- Spacious all-on-the-level accommodation
- Sanded timber flooring
- 3 double bedrooms
- Refitted Kitchen (appliances)
- Attractive refitted bathroom
- Gas Heating & Double Glazing
- Own gardens