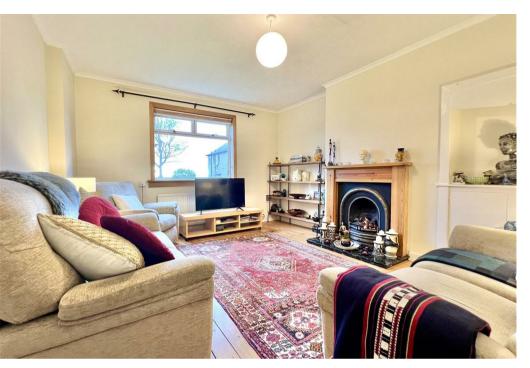

#### DESCRIPTION

With a spacious, flexible layout this beautifully appointed Ground Floor property enjoys a welcoming entrance hall, delightful lounge with feature coal effect living flame gas fire and attractive surround, superb refitted kitchen with built-in appliances and door to private rear garden, dining room or 3rd double bedroom, 2 further double bedrooms and modern refitted bathroom with shower.

#### KEY FEATURES

- Superb Lower Villa Flat
- Delightful lounge with feature fireplace
- Sought-after village location
- Spacious all-on-the-level accommodation
- Sanded timber flooring
- 3 double bedrooms
- Refitted Kitchen (appliances)
- Attractive refitted bathroom
- Gas Heating & Double Glazing
- Own gardens