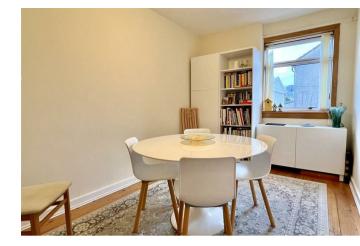

#### DESCRIPTION

With a spacious, flexible layout this beautifully appointed Ground Floor property enjoys a welcoming entrance hall, delightful lounge with feature coal effect living flame gas fire and attractive surround, superb refitted kitchen with built-in appliances and door to private rear garden, dining room or 3rd double bedroom, 2 further double bedrooms and modern refitted bathroom with shower.

#### KEY FEATURES

- Superb Lower Villa Flat
- Delightful lounge with feature fireplace
- Sought-after village location
- Spacious all-on-the-level accommodation
- Sanded timber flooring
- 3 double bedrooms
- Refitted Kitchen (appliances)
- Attractive refitted bathroom
- Gas Heating & Double Glazing
- Own gardens