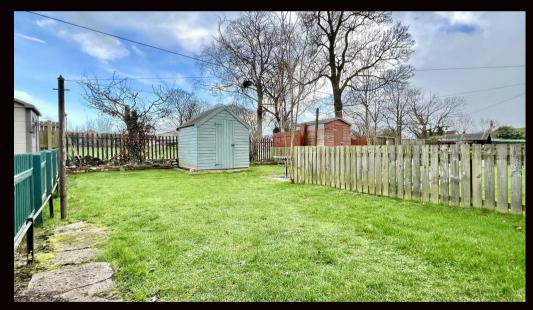

Externally this home has easily maintained front and rear gardens and enjoys a superb setting backing onto the village park that includes the children's play area. A choice property. Call now to view.

#### GARDENS

Step outside into your own private enclosed L-shaped garden to the rear with fence surround including a generous area of laid-to-lawn, patio area and backing onto parkland. The property also benefits from its own attractive front garden, mainly grassed area with flowering borders.

#### EXTRAS

All fitted floor coverings and the large timber garden shed are included in the sale.