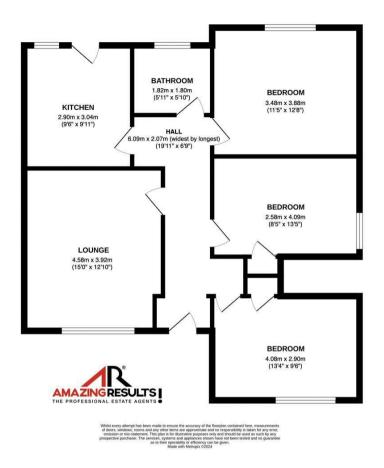

#### DESCRIPTION

With a spacious, flexible layout this beautifully appointed Ground Floor property enjoys a welcoming entrance hall, delightful lounge with feature coal effect living flame gas fire and attractive surround, superb refitted kitchen with built-in appliances and door to private rear garden, dining room or 3rd double bedroom, 2 further double bedrooms and modern refitted bathroom with shower.

#### KEY FEATURES

- Superb Lower Villa Flat
- Delightful lounge with feature fireplace
- Sought-after village location
- Spacious all-on-the-level accommodation
- Sanded timber flooring
- 3 double bedrooms
- Refitted Kitchen (appliances)
- Attractive refitted bathroom
- Gas Heating & Double Glazing
- Own gardens