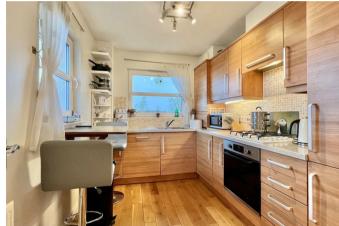

• Kitchen appliances include washing machine; dishwasher; fridge-freezer plus combi-boiler

- GH & DG
- Council Tax Band D