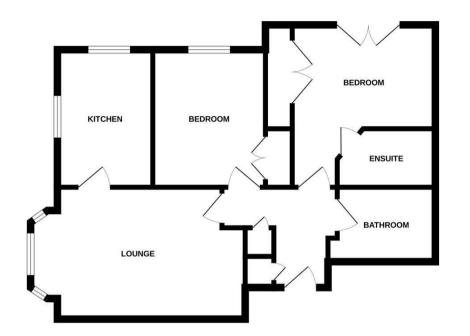

This delightful property boasts two generous bedrooms and two bathrooms - one being en-suite. Located in Duloch Park, this home is close to many amenities with Halbeath and Dunfermline on the doorstep and a short drive to Edinburgh, making it a perfect choice for first-time buyers, commuters, investors or downsizers. Arrange a viewing quickly.

#### Key features

• 2 Bedrooms - the master bedroom has a beautiful Juliet balcony plus decent built-in wardrobe space

- 2 Bathrooms (one en-suite)
- Easy access to M90 and nearby amenities
- Freshly decorated with a modern flame fire in the lounge

• Kitchen appliances include washing machine; dishwasher; fridge-freezer plus combi-boiler

- GH & DG
- Council Tax Band D