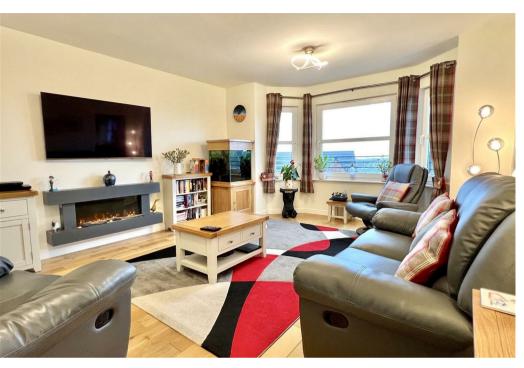

#### Key features

• 2 Bedrooms - the master bedroom has a beautiful Juliet balcony plus decent built-in wardrobe space

- 2 Bathrooms (one en-suite)
- Easy access to M90 and nearby amenities
- Freshly decorated with a modern flame fire in the lounge

#### Extras

- Window coverings/blinds/curtains
- Flooring/carpets
- Flame glow fire in lounge
- All appliances
- Secure entry to property
- Attic space
- Car parking space for one vehicle and visitor space in a private dedicated car park at the rear of the flats
- A monthly factors fee covers the maintenance of the common parts of land and property