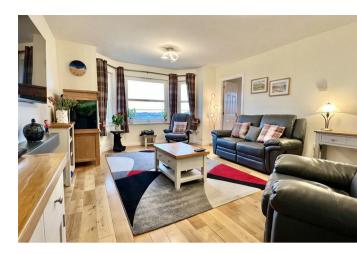

# FIELDFARE VIEW

£150,000

AMAZING RESULTS!™ Estate Agents are delighted to Introduce this modern executive two bedroom upper flat (third and top floor) which has tremendous views across the River Forth emphasising the peaks of two of the three bridges and the Pentland Hills.

#### Key features

• 2 Bedrooms - the master bedroom has a beautiful Juliet balcony plus decent built-in wardrobe space

- 2 Bathrooms (one en-suite)
- Easy access to M90 and nearby amenities
- Freshly decorated with a modern flame fire in the lounge

#### Extras

- Window coverings/blinds/curtains
- Flooring/carpets
- Flame glow fire in lounge
- All appliances
- Secure entry to property
- Attic space
- Car parking space for one vehicle and visitor space in a private dedicated car park at the rear of the flats
- A monthly factors fee covers the maintenance of the common parts of land and property