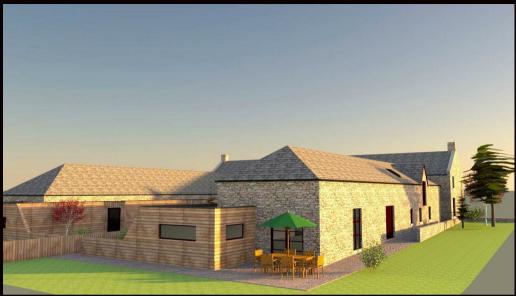

## **DESCRIPTION**

The property has been granted full planning permission for conversion and extension of the redundant farm buildings to form three residential 3 or 4 bedroom homes, each benefiting from garden ground. For reference the planning number is Angus Council, Planning Department, 15/00662/FULL.

#### **KEY FEATURES**

- \* STONE-BUILT STEADING
- \* SCENIC COUNTRYSIDE SETTING
- \* EXCEPTIONAL DEVELOPMENT OPPORTUNITY
- \* FULL PLANNING CONSENT FOR THREE LUXURY HOMES
- \* IDYLLIC RURAL SETTING
- \* SUPERB VIEWS
- \* A90 ALLOWS SWIFT ACCESS NORTH AND SOUTH