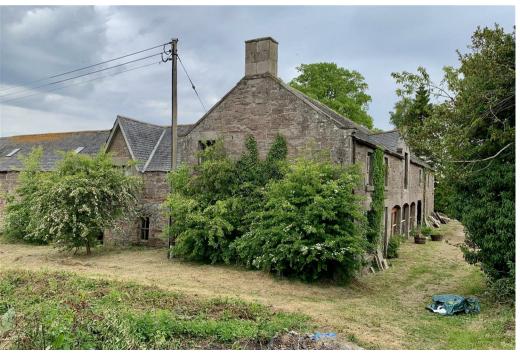

The existing property comprises a former traditional steading and bothy lying just north of Syde Farmhouse. The subjects feature some attractive architectural features with cattle hold, feeding area, numerous stores, garage, granary and former bothy on two levels.