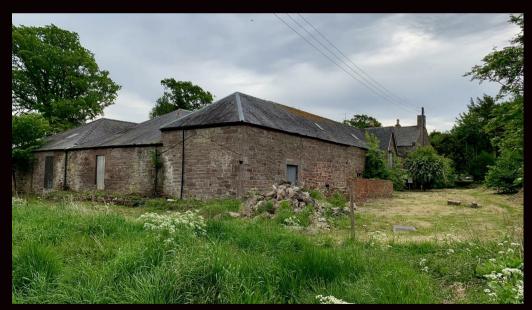

The existing property comprises a former traditional steading and bothy lying just north of Syde Farmhouse. The subjects feature some attractive architectural features with cattle hold, feeding area, numerous stores, garage, granary and former bothy on two levels.

The site is nestled within the beautiful farmland of Angus and offers an excellent opportunity to create an exclusive, rural development in a wonderful countryside setting.

Just over half an acre 0.56 of an acre (0.225 hectares).