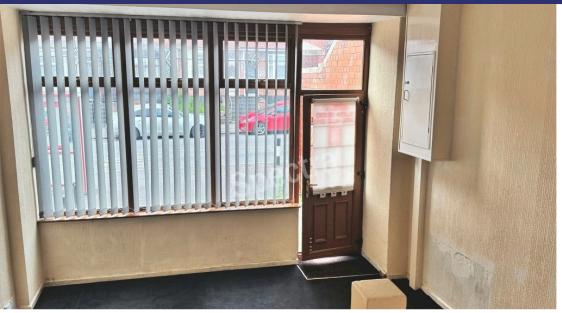

### **Key Features:**

- Reception Area: A spacious reception area measuring 18.96 m<sup>2</sup> (204.12 sq ft), perfect for greeting clients and handling administrative tasks.
- Private Office: The premises include a private office of 11.13 m<sup>2</sup> (119.83 sq ft), offering a dedicated space for confidential meetings or managerial functions.
- Additional Rooms: Includes a closet space of 2.32 m² (24.97 sq ft), ideal for storage, and a small "Other" area measuring 2.68 m² (28.83 sq ft) that can be utilized for various purposes.
- Toilet Facilities: A convenient toilet room of 1.76 m² (18.94 sq ft) is available on-site.
- Accessibility: Situated on the ground floor, ensuring easy access for staff and visitors.
- Flexible Use: Suitable for a range of business types, including office use, retail, or light industrial, subject to necessary consents.