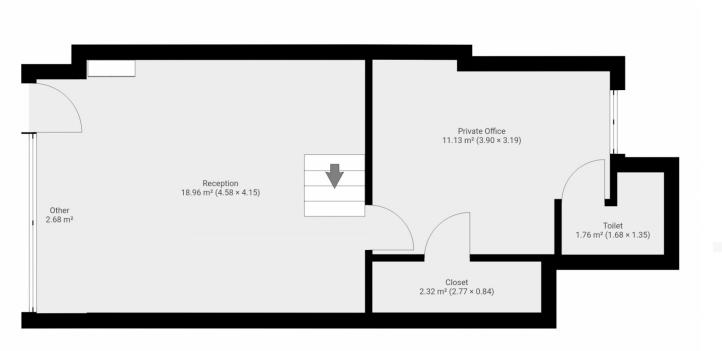

# **Property Details:**

- Total Area: Approximately 36.85 m<sup>2</sup> (396.76 sq ft)

### **Key Features:**

- Reception Area: A spacious reception area measuring 18.96 m<sup>2</sup> (204.12 sq ft), perfect for greeting clients and handling administrative tasks.
- Private Office: The premises include a private office of 11.13 m<sup>2</sup> (119.83 sq ft), offering a dedicated space for confidential meetings or managerial functions.
- Additional Rooms: Includes a closet space of 2.32 m² (24.97 sq ft), ideal for storage, and a small "Other" area measuring 2.68 m² (28.83 sq ft) that can be utilized for various purposes.
- Toilet Facilities: A convenient toilet room of 1.76 m² (18.94 sq ft) is available on-site.
- Accessibility: Situated on the ground floor, ensuring easy access for staff and visitors.
- Flexible Use: Suitable for a range of business types, including office use, retail, or light industrial, subject to necessary consents.

Make Warwick Road the next home for your business—schedule a viewing today!

S FLOORPLAN IS PROVIDED WITHOUT WARRANTY OF ANY KIND. SPECTRA PROPERTY SERVICES DISCLAIMS ANY WARRANTY INCLUDING WITHOUT LIMITATION. SATISFACTORY QUALITY OR ACCURACY OF DIMENSION