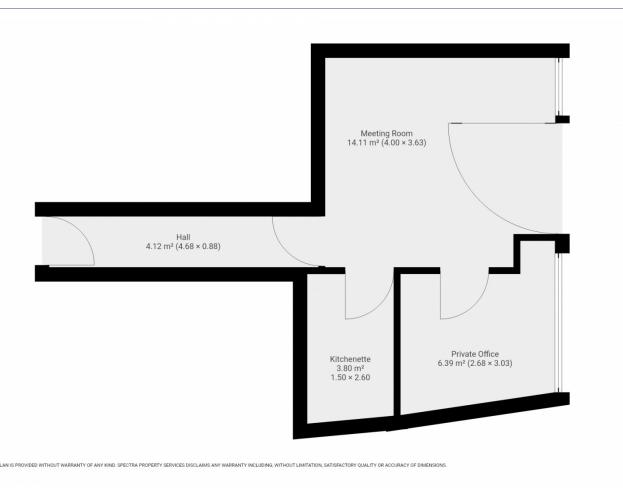

## **Property Features:**

**Space Details**: The front office stretches across 14.24 square meters (approximately 153.3 square feet), while the private office offers 6.39 square meters (approximately 68.8 square feet) of intimate workspace.

Essential Amenities: A functional kitchen space is ready for break times and casual chats, complemented by a separate rear toilet.

Inclusivity: With a wide frontage and a thoughtful disabled access ramp, we ensure accessibility for everyone.