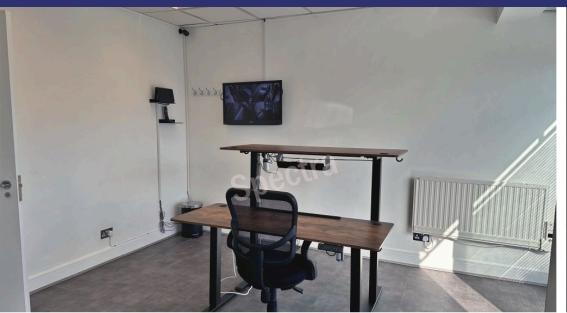

## **Property Features:**

**Space Details**: The front office stretches across 14.24 square meters (approximately 153.3 square feet), while the private office offers 6.39 square meters (approximately 68.8 square feet) of intimate workspace.