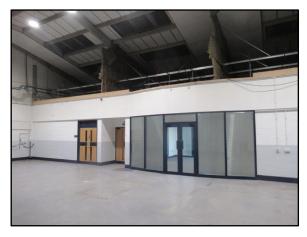

#### **DESCRIPTION**

The property comprises a detached warehouse of brick and corrugated metal cladding under a dual pitched roof. The unit benefits from a reception/lobby area, roller shutter loading door and on-site parking and is to be fully refurbished.

### **AMENITIES**

- Affordable rent
- 6.4m eaves height
- Reception/office space
- Roller shutter loading door
- · To be fully refurbished
- 3 phase power supply
- Loading area and on-site parking
- 11 car parking spaces