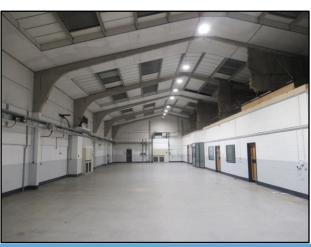

#### **DESCRIPTION**

The property comprises a detached warehouse of brick and corrugated metal cladding under a dual pitched roof. The unit benefits from a reception/lobby area, roller shutter loading door and on-site parking and is to be fully refurbished.

### **AMENITIES**

- Affordable rent
- 6.4m eaves height
- Reception/office space
- Roller shutter loading door
- · To be fully refurbished
- 3 phase power supply
- Loading area and on-site parking
- 11 car parking spaces