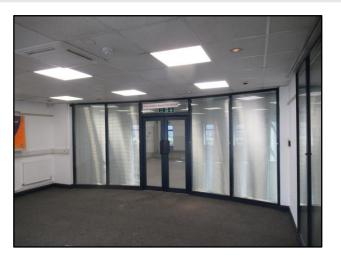

#### **DESCRIPTION**

The property comprises a detached warehouse of brick and corrugated metal cladding under a dual pitched roof. The unit benefits from a reception/lobby area, roller shutter loading door and on-site parking and is to be fully refurbished.

### **AMENITIES**

- Affordable rent
- 6.4m eaves height
- Reception/office space
- Roller shutter loading door
- · To be fully refurbished
- 3 phase power supply
- Loading area and on-site parking
- 11 car parking spaces