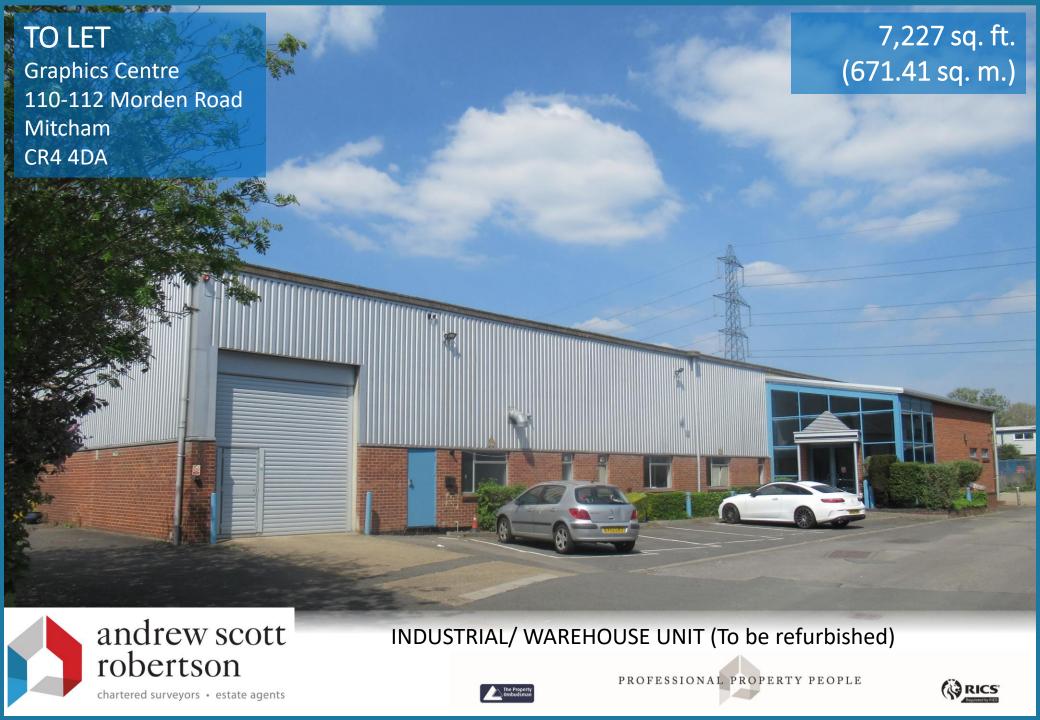

#### **DESCRIPTION**

The property comprises a detached warehouse of brick and corrugated metal cladding under a dual pitched roof. The unit benefits from a reception/lobby area, roller shutter loading door and on-site parking and is to be fully refurbished.

#### **ACCOMMODATION**

Approximate Gross Internal Areas

Ground Floor: 7,227 sq. ft. (671.41 sq. m)

### **AMENITIES**

- Affordable rent
- 6.4m eaves height
- Reception/office space
- Roller shutter loading door
- · To be fully refurbished
- 3 phase power supply
- Loading area and on-site parking
- 11 car parking spaces

## Industrial/Warehouse TO LET

Graphics Centre 110-112 Morden Road Mitcham

andrew scott

CR4 4DA

AR & QS Holdings Limited T/A andrew scott robertson for itself and for the vendors or lessor of this property whose agents they are given notice that: