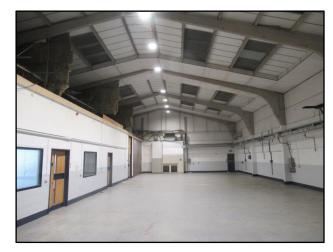

#### **DESCRIPTION**

The property comprises a detached warehouse of brick and corrugated metal cladding under a dual pitched roof. The unit benefits from a reception/lobby area, roller shutter loading door and on-site parking and is to be fully refurbished.

### **AMENITIES**

- Affordable rent
- 6.4m eaves height
- Reception/office space
- Roller shutter loading door
- · To be fully refurbished
- 3 phase power supply
- Loading area and on-site parking
- 11 car parking spaces