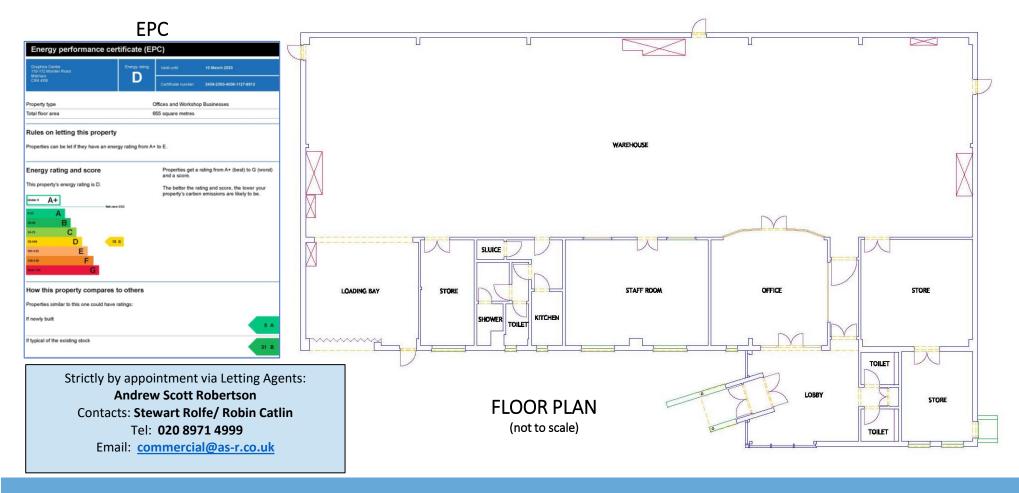

#### **ACCOMMODATION**

Approximate Gross Internal Areas

Ground Floor: 7,227 sq. ft. (671.41 sq. m)

### **EPC**

TBA Band D (78). Expires 10 March 2033

Strictly by appointment via Letting Agents:

**Andrew Scott Robertson** 

Contacts: Stewart Rolfe/ Robin Catlin

Tel: **020 8971 4999** 

Email: commercial@as-r.co.uk