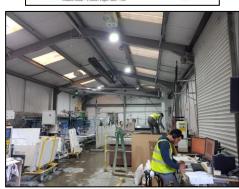

## **DESCRIPTION**

The premises provides a mixture of buildings located around a secure open storage yard.

The buildings on site provide space for industrial and storage uses, whilst offices are provided in 2 two storey portacabins.

## **AMENITIES**

- Open Storage Yard laid mainly to concrete
- Site secured by steel Palisade fencing
- Workshop Space with 3.22 metres to the eaves
- Three phase electricity supply
- Portacabin Offices
- B8/ Class E Uses