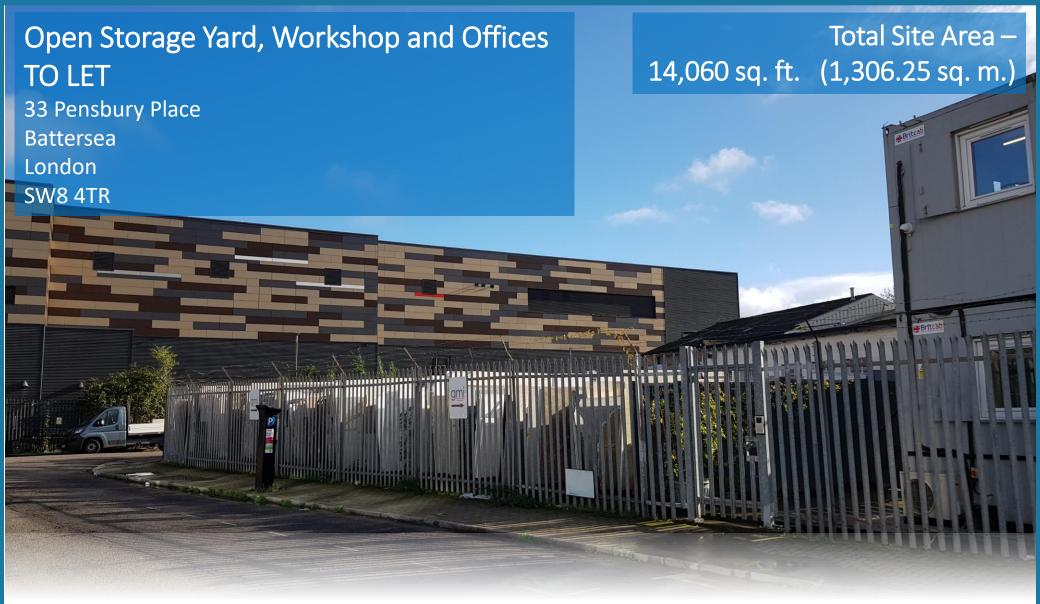

Open Storage, Workshop Unit & Offices – South-West London

Total Site Area (Measured from Promap):

14,060 sq. ft. (1,306.25 sq. m.) 0.323 acres (0.131 ha)

## YARD, WORKSHOP AND OFFICES - TO LET

Rent: £225,000 per annum exclusive

33 Pensbury Place Battersea London SW8 4TR

AR & QS Holdings Limited T/A andrew scott robertson for itself and for the vendors or lessor of this property whose agents they are given notice that: