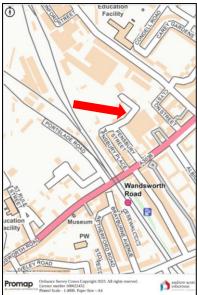

## LOCATION

The property is located close to Wandsworth Road Overground Station and approximately ¾ mile south of Battersea Power Station/Nine Elms, with their new underground stations at both locations.

The unit is located to the northeast side of Pensbury Place and opposite Royal Mail's multi-storey car park adjacent to their Delivery Office located in Pensbury Street.