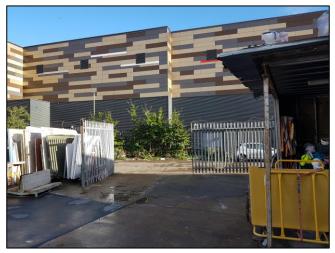

## **DESCRIPTION**

The premises provides a mixture of buildings located around a secure open storage yard.

The buildings on site provide space for industrial and storage uses, whilst offices are provided in 2 two storey portacabins.

## **AMENITIES**

- Open Storage Yard laid mainly to concrete
- Site secured by steel Palisade fencing
- Workshop Space with 3.22 metres to the eaves
- Three phase electricity supply
- Portacabin Offices
- B8/ Class E Uses