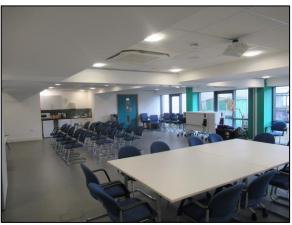

#### **DESCRIPTION**

The subject property provides entrance, reception area, predominantly open plan offices with a series of smaller meeting rooms, 2 training rooms which can be opened as one, a dedicated staff room and male, female and disabled WCs.

The accommodation comprises ground floor office accommodation, with a raised floor, carpet tiled to the offices and lino covered to the kitchen/staff rooms and training rooms. Suspended ceiling to most of the floor with LED lights. Part air conditioned. The space also has an intruder alarm and fire alarm system. 7 secure, allocated parking spaces included.