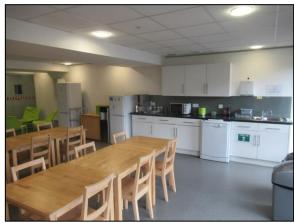

#### **DESCRIPTION**

The subject property provides entrance, reception area, predominantly open plan offices with a series of smaller meeting rooms, 2 training rooms which can be opened as one, a dedicated staff room and male, female and disabled WCs.

The accommodation comprises ground floor office accommodation, with a raised floor, carpet tiled to the offices and lino covered to the kitchen/staff rooms and training rooms. Suspended ceiling to most of the floor with LED lights. Part air conditioned. The space also has an intruder alarm and fire alarm system. 7 secure, allocated parking spaces included.