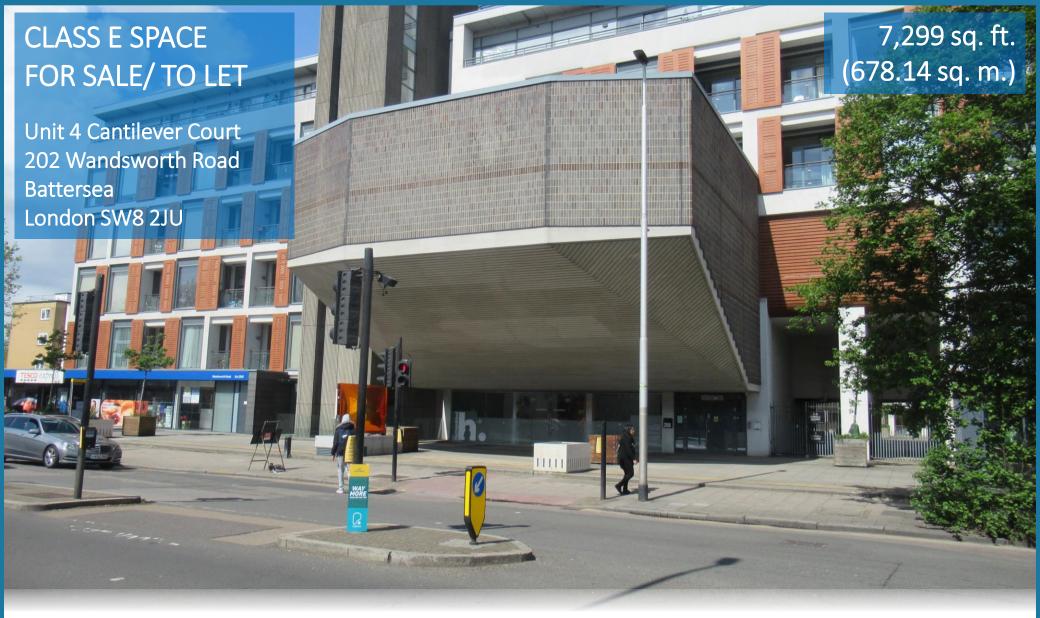

# CLASS E SPACE FOR SALE

Unit 4 Cantilever House 202 Wandsworth Road Battersea SW8 2JU

### **ACCOMMODATION**

Ground Floor Offices NIA 7,299 sq. ft. (138.68 sq. m.)

### **LOCATION**

The property is located in an area with good transport links with both Wandsworth Road and Vauxhall stations being within a short walk and providing access to London Waterloo, London Bridge and Clapham Junction.

Also nearby are the new Northern line stations at Nine Elms and Battersea Power Station, providing direct access to the wider underground network.

The property is located on the north side of Wandsworth Road, opposite the junction with Lansdowne Way. The site comprises a selection of retail, office and residential space with adjacent occupiers being Tesco Express and Pure Gym. Also, Lambeth College is situated to the rear of the property.