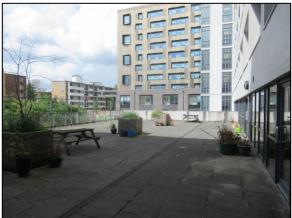

#### **DESCRIPTION**

The subject property provides entrance, reception area, predominantly open plan offices with a series of smaller meeting rooms, 2 training rooms which can be opened as one, a dedicated staff room and male, female and disabled WCs.

The accommodation comprises ground floor office accommodation, with a raised floor, carpet tiled to the offices and lino covered to the kitchen/staff rooms and training rooms. Suspended ceiling to most of the floor with LED lights. Part air conditioned. The space also has an intruder alarm and fire alarm system. 7 secure, allocated parking spaces included.

#### **AMENITIES**

- Excellent public transport links
- Large unit all to ground floor
- 7 allocated parking spaces