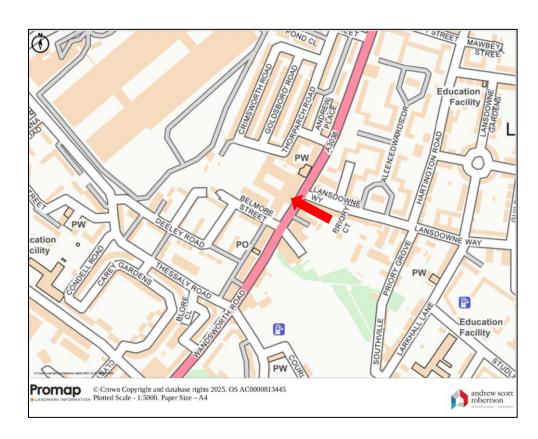

### **LOCATION PLAN**

Also nearby are the new Northern line stations at Nine Elms and Battersea Power Station, providing direct access to the wider underground network.

The property is located on the north side of Wandsworth Road, opposite the junction with Lansdowne Way. The site comprises a selection of retail, office and residential space with adjacent occupiers being Tesco Express and Pure Gym. Also, Lambeth College is situated to the rear of the property.