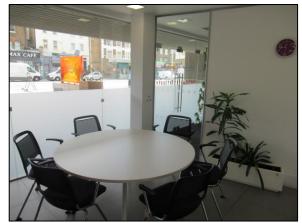

#### **DESCRIPTION**

The subject property provides entrance, reception area, predominantly open plan offices with a series of smaller meeting rooms, 2 training rooms which can be opened as one, a dedicated staff room and male, female and disabled WCs.

The accommodation comprises ground floor office accommodation, with a raised floor, carpet tiled to the offices and lino covered to the kitchen/staff rooms and training rooms. Suspended ceiling to most of the floor with LED lights. Part air conditioned. The space also has an intruder alarm and fire alarm system. 7 secure, allocated parking spaces included.