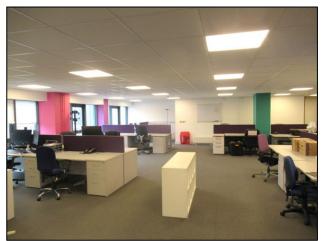

#### **DESCRIPTION**

The subject property provides entrance, reception area, predominantly open plan offices with a series of smaller meeting rooms, 2 training rooms which can be opened as one, a dedicated staff room and male, female and disabled WCs.

The accommodation comprises ground floor office accommodation, with a raised floor, carpet tiled to the offices and lino covered to the kitchen/staff rooms and training rooms. Suspended ceiling to most of the floor with LED lights. Part air conditioned. The space also has an intruder alarm and fire alarm system. 7 secure, allocated parking spaces included.