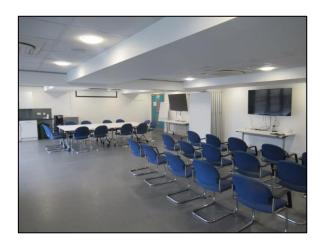

#### **DESCRIPTION**

The subject property provides entrance, reception area, predominantly open plan offices with a series of smaller meeting rooms, 2 training rooms which can be opened as one, a dedicated staff room and male, female and disabled WCs.