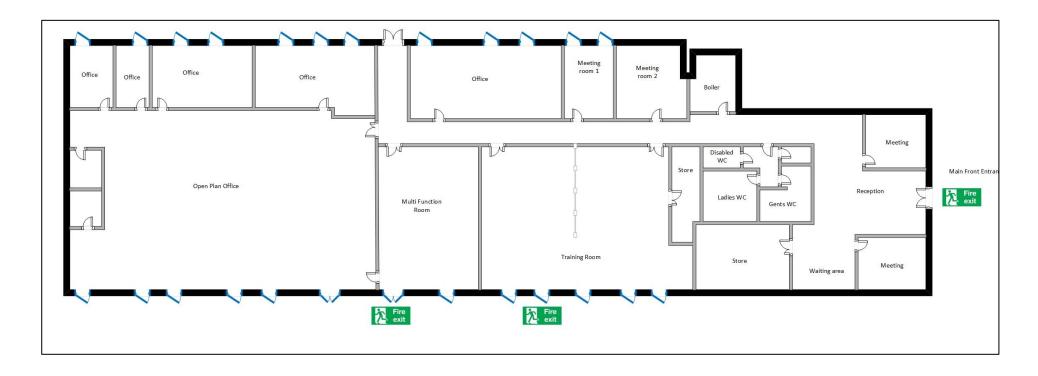

### **GROUND FLOOR PLAN**

#### **DESCRIPTION**

The subject property provides entrance, reception area, predominantly open plan offices with a series of smaller meeting rooms, 2 training rooms which can be opened as one, a dedicated staff room and male, female and disabled WCs.

The accommodation comprises ground floor office accommodation, with a raised floor, carpet tiled to the offices and lino covered to the kitchen/staff rooms and training rooms. Suspended ceiling to most of the floor with LED lights. Part air conditioned. The space also has an intruder alarm and fire alarm system. 7 secure, allocated parking spaces included.