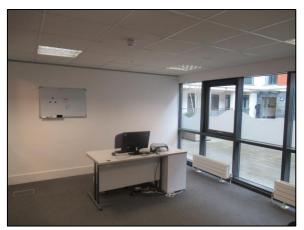

#### **DESCRIPTION**

The subject property provides entrance, reception area, predominantly open plan offices with a series of smaller meeting rooms, 2 training rooms which can be opened as one, a dedicated staff room and male, female and disabled WCs.

The accommodation comprises ground floor office accommodation, with a raised floor, carpet tiled to the offices and lino covered to the kitchen/staff rooms and training rooms. Suspended ceiling to most of the floor with LED lights. Part air conditioned. The space also has an intruder alarm and fire alarm system. 7 secure, allocated parking spaces included.