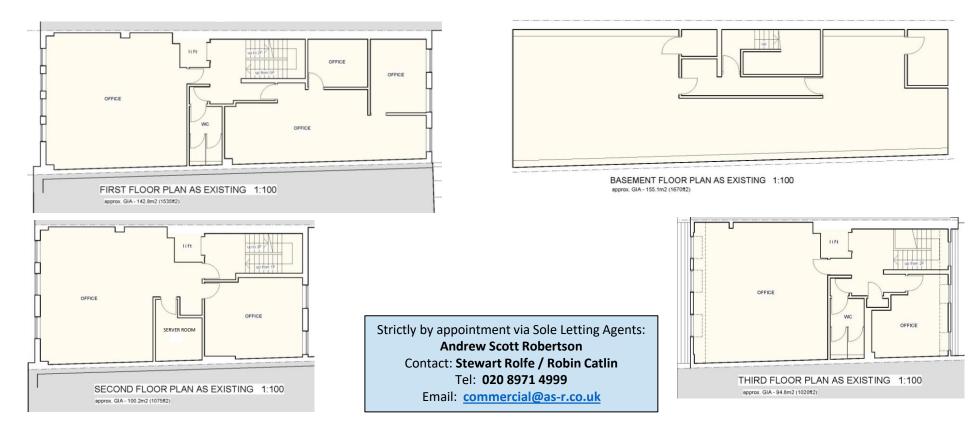

### **FLOOR PLANS**

#### FLOOR AREAS

| Total:        | 4,224 sq. ft. | (392.42 sq. m.) |
|---------------|---------------|-----------------|
| Third Floor:  | 745 sq. ft.   | ( 69.21 sq. m.) |
| Second Floor: | 886 sq. ft.   | ( 82.31 sq. m.) |
| First Floor:  | 1,193 sq. ft. | (110.83 sq. m.) |
| Basement:     | 1,400 sq. ft. | (130.06 sq. m.) |