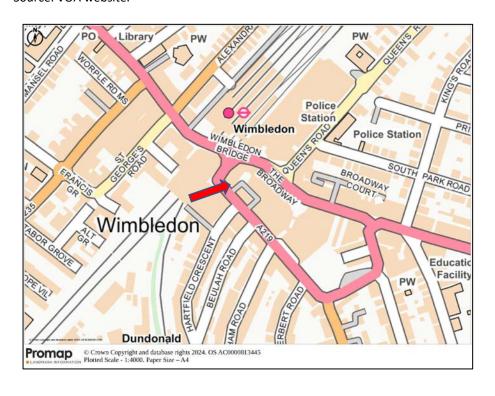

### **LOCATION**

The property is located in a heart of Wimbledon town centre. And within 100m of Wimbledon Quarter (formerly Centre Court Shopping Centre) and Wimbledon train station, with its regular services to London Waterloo (19 mins) and its connections to London Underground (District Line) and Tramlink (linking Croydon and Beckenham). South Wimbledon station (Northern Line) is also nearby.

The property is situated on the one-way system on Hartfield Road and is opposite one of the town centre's main bus stops.