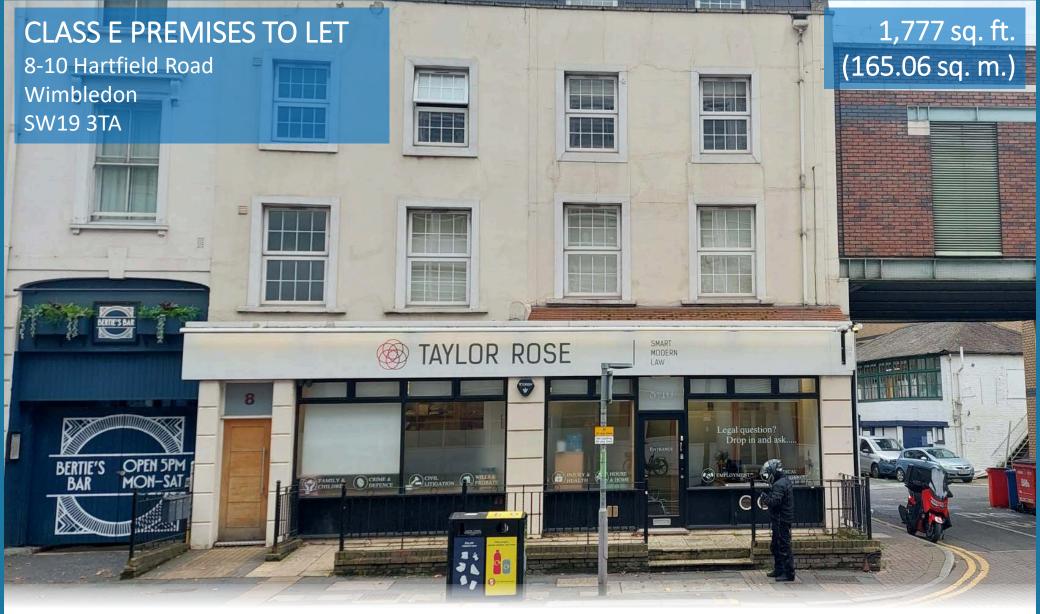

CLASS E UNIT SUITABLE FOR A VARIETY OF USES

## **CLASS E PREMISES TO LET**

8-10 Hartfield Road Wimbledon SW19 3TA

### **ACCOMMODATION**

Ground Floor 1,428 sq. ft. (132.66 sq. m.)
Basement 349 sq. ft. (32.40 sq. m.)

Total 1,777 sq. ft. (165.06 sq. m.)

#### **DESCRIPTION**

This end of terraced retail unit is arranged over ground floor and basement and benefits from rear access into the rear service yard.

The ground floor comprises a retail area with ancillary storage, WCs and kitchen with further storage to the basement.