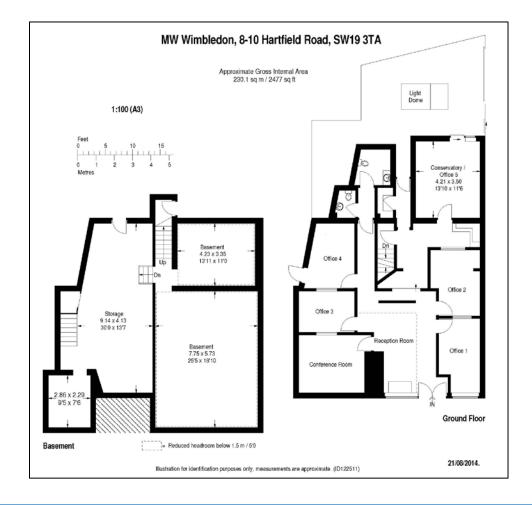

#### **DESCRIPTION**

This end of terraced retail unit is arranged over ground floor and basement and benefits from rear access into the rear service yard.

The ground floor comprises a retail area with ancillary storage, WCs and kitchen with further storage to the basement.

### **ACCOMMODATION**

Ground Floor 1,428 sq. ft. (132.66 sq. m.)
Basement 349 sq. ft. (32.40 sq. m.)

Total 1,777 sq. ft. (165.06 sq. m.)